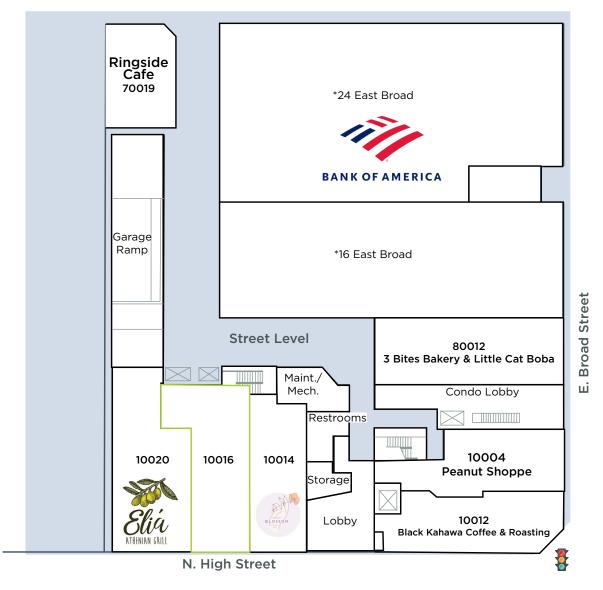

### **Key Tenants**

| Space        | Tenant               | Size       |
|--------------|----------------------|------------|
| Street Level |                      |            |
| 100000       | Huntington Bank ATM  | 77 s.f.    |
| 10004        | COMING SOON          | 1,519 s.f. |
| 10012        | COMING SOON          | 1,656 s.f. |
| 10014        | Sweet Blossom Floral | 1,200 s.f. |
| 10016        | AVAILABLE            | 1,283 s.f. |
| 10020        | Elia Athenian Grill  | 1,688 s.f. |
| 70019        | Ringside Cafe        | 1,500 s.f. |
| 80012        | COMING SOON          | 1,393 s.f. |

<sup>\*</sup> Owned by others.