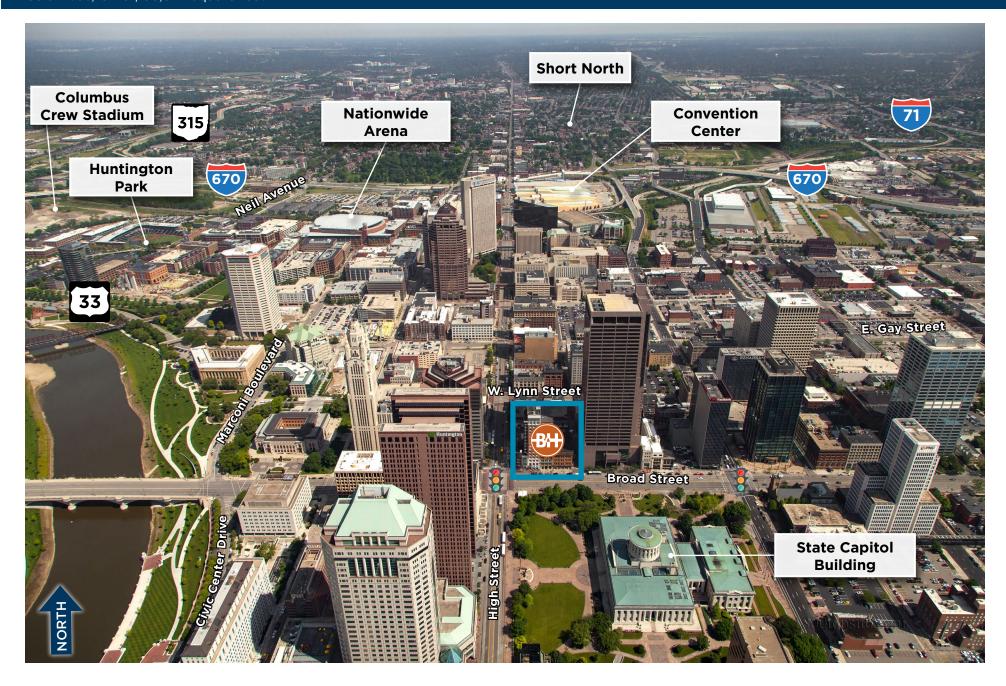

#### Location

Northeast corner of Broad and High Streets, Columbus, Ohio (39.9624, -83.0005) Click to navigate to Google Maps