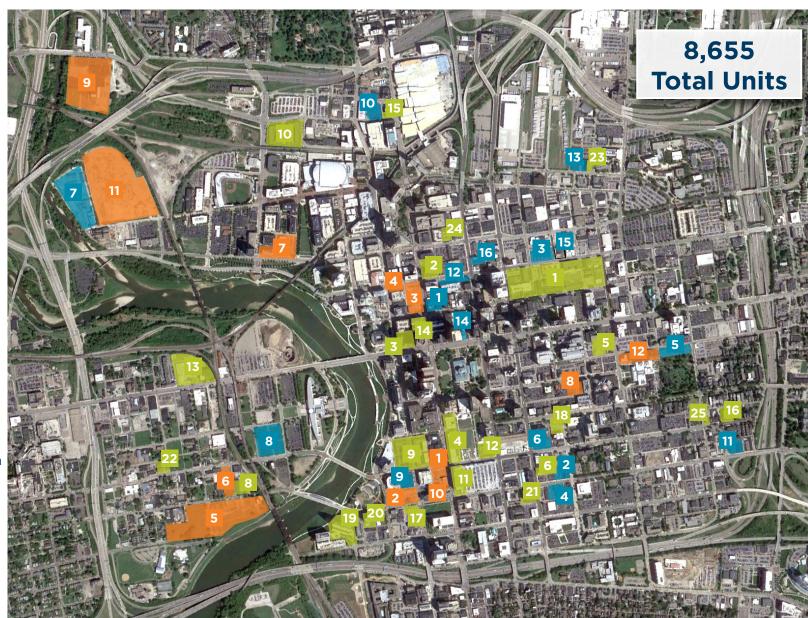

## Residential Growth Map

- Completed
- **Under Construction**
- **Proposed** 
  - \*See project details on next page

## Residential Growth Map

### Completed

|    | Neighborhood Launch                   | 470 units |
|----|---------------------------------------|-----------|
| 2  | The Atlas Apartments                  | 98 units  |
| 3  | LeVeque Tower Apartments & Residences | 108 units |
| 4  | Highpoint at Columbus Commons         | 301 units |
|    | 330 East Oak St. Apartments           | 100 units |
|    | 260 S. 4 <sup>™</sup> Micoliving      | 52 units  |
| 7  | The Julian Apartments                 | 90 units  |
|    | 400 W. Rich                           | 42 units  |
|    | The Annex at RiverSouth I             | 214 units |
| 10 | Flats on Vine I & II                  | 232 units |
| 11 | 250 High Apartments                   | 121 units |
| 12 | 80 on the Commons                     | 124 units |
| 13 | Gravity                               | 250 units |
| 14 | The Citizens                          | 65 units  |
| 15 | Yankee Lofts                          | 12 units  |
| 16 | Hawthorn Grove                        | 40 units  |
| 17 | 303                                   | 89 units  |
| 18 | 223 E Town                            | 84 units  |
| 19 | Miranova                              | 126 units |
| 20 | Waterford Tower                       | 104 units |
| 21 | Mercantile Building                   | 41 units  |
| 22 | Out of Town Apartments                | 45 units  |
| 23 | The View on Grant                     | 80 units  |
| 24 | Sixty Spring                          | 104 units |
| 25 | Washington Rich Townhomes             | 4 units   |
|    |                                       |           |

#### **Under Construction**

| 1  | The Annex at RiverSouth II | 200 units     |
|----|----------------------------|---------------|
| 2  | The Manhattan              | 117 units     |
| 3  | The Nicholas               | 231 units     |
| 4  | Long & Front Microliving   | 37 units      |
| 5  | River & Rich               | 230-300 units |
| 6  | Lucas Lofts                | 136 units     |
| 7  | Parks Edge                 | 150+ units    |
| 8  | Xander on State            | 265 units     |
| 9  | The Reach                  | 260 units     |
| 10 | High and Cherry            | 70 units      |
| 11 | Confluence Village         | 885 units     |
| 12 | Grant Oak Redevelopment    | 150 units     |

### **Proposed**

|    | - P                         |                   |
|----|-----------------------------|-------------------|
| 1  | White-Haines/Madison's      | 30 units          |
| 2  | Levi's Pawn Shop Apartments | 14 units          |
| 3  | 230 E Long St.              | 234 units         |
| 4  | The Harlow                  | 98 units          |
| 5  | Topiary Park Brownstones    | 91 units          |
| 6  | 4 <sup>™</sup> and Rich     | 124 units         |
| 7  | Penwest                     | 250 units         |
| 8  | Scioto Peninsula            | 1,000-1,700 units |
| 9  | Millennial Tower            | 180 units         |
| 10 | North Market Tower          | 200 units         |
| 11 | Discovery Flats             | 60 units          |
| 12 | The View on Long            | 95 units          |
| 13 | BalletMet                   | 70 units          |
| 14 | 60 on Broad                 | 15 units          |
| 15 | 274 E Broad                 | 3 units           |
| 16 | 154 N. 3 <sup>RD</sup> St.  | 79 units          |
|    |                             |                   |

## **8,655 Total Units**