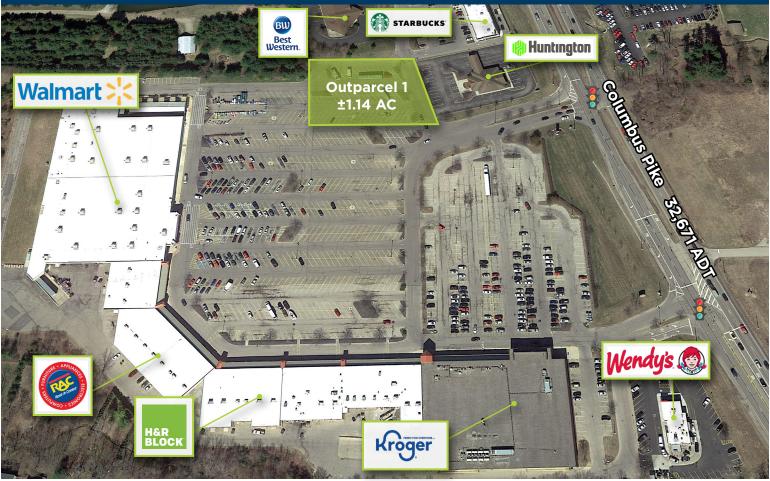

## 1.27-Acre Outparcels Available for Lease

Delaware Community Center | Delaware, Ohio

Two outparcel opportunities located less than two miles from Ohio Wesleyan University in the Delaware Community Plaza. Anchored by Walmart and Kroger, the Delaware Community Plaza serves the growing Delaware community with drive-by traffic approaching 35,000 cars per day and average household incomes of nearly \$140,000 within a ten-mile radius.

#### Location

Columbus Pike, Delaware, Ohio (40.2663, -83.0711) Click to navigate to Google Maps

Traffic Counts Columbus Pike: 31,974

### 1.27-Acre Outparcels Available for Lease

Delaware Community Center | Delaware, Ohio