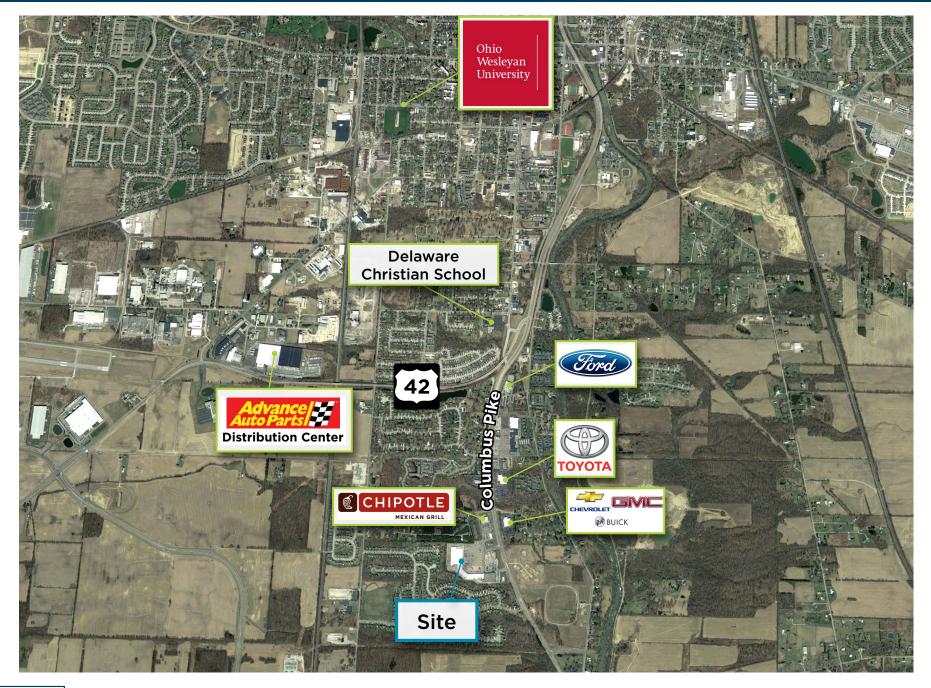

## 1.27-Acre Outparcels Available for Lease

Delaware Community Center | Delaware, Ohio

Two outparcel opportunities located less than two miles from Ohio Wesleyan University in the Delaware Community Plaza. Anchored by Walmart and Kroger, the Delaware Community Plaza serves the growing Delaware community with drive-by traffic approaching 35,000 cars per day and average household incomes of nearly \$140,000 within a ten-mile radius.

#### Location

Columbus Pike, Delaware, Ohio (40.2663, -83.0711) Click to navigate to Google Maps

Traffic Counts Columbus Pike: 31,974

### 1.27-Acre Outparcels Available for Lease

Delaware Community Center | Delaware, Ohio