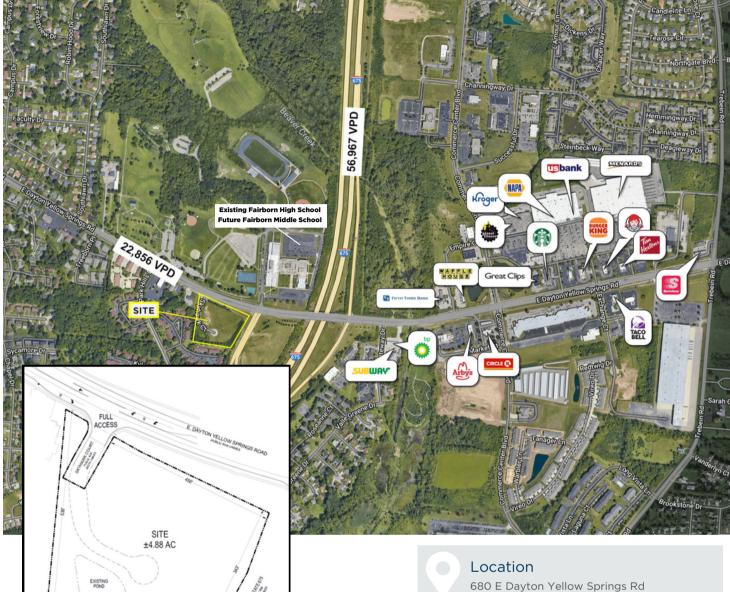

# ±4 Acres Available for Development

680 E Dayton Yellow Springs Rd | Fairborn, OH

# **Property Highlights**

- Full access on E Dayton Yellow Springs Rd
- · Strong regional traffic
  - 22,856 VPD on E Dayton Yellow Springs Rd
  - 56,967 VPD on I-675
- Close proximity to I-675 Interchange
- · Utilities, service drive and regional detention pond constructed

#### **Traffic Counts**

E Dayton Yellow Springs Rd: 22,856 VPD 56,967 VPD I-675: