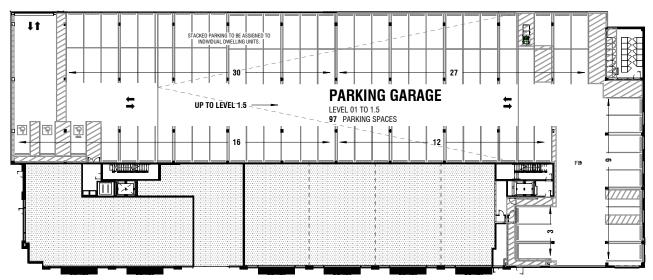

---------------|---------------|
| Current Estimated Population          | 351,007       |
| Projected Population (5 Years)        | 364,615       |
| Current Estimated Households          | 153,771       |
| Average Household Income              | \$101,127     |
| Households Earning<br>More than \$50K | \$61.8%       |
| Median Age                            | 34 years      |
| Daytime Population                    | 561,517       |
| Businesses                            | 16,595        |
| Total Retail Expenditure              | \$5.05 B      |







WEST RETAIL FLOOR PLAN

\*Final space square footage and layout/demising is flexible to accommodate tenant needs







EAST RETAIL FLOOR PLAN

\*Final space square footage and layout/demising is flexible to accommodate tenant needs







PARKING GARAGE - 01 LEVEL TO 1.5 LEVEL





PARKING GARAGE - 00 LEVEL TO 01 LEVEL