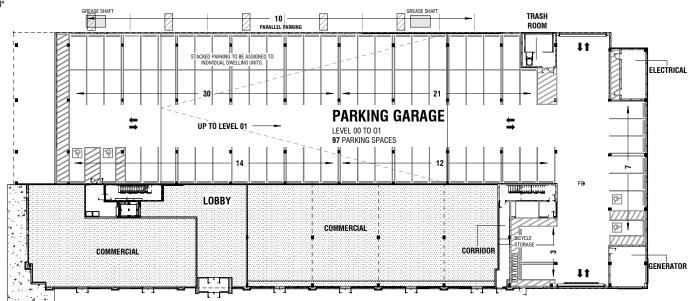

stimated Population          | 351,007       |
| Projected Population (5 Years)        | 364,615       |
| Current Estimated Households          | 153,771       |
| Average Household Income              | \$101,127     |
| Households Earning<br>More than \$50K | \$61.8%       |
| Median Age                            | 34 years      |
| Daytime Population                    | 561,517       |
| Businesses                            | 16,595        |
| Total Retail Expenditure              | \$5.05 B      |







WEST RETAIL FLOOR PLAN

\*Final space square footage and layout/demising is flexible to accommodate tenant needs







EAST RETAIL FLOOR PLAN

\*Final space square footage and layout/demising is flexible to accommodate tenant needs







PARKING GARAGE - 01 LEVEL TO 1.5 LEVEL





PARKING GARAGE - 00 LEVEL TO 01 LEVEL