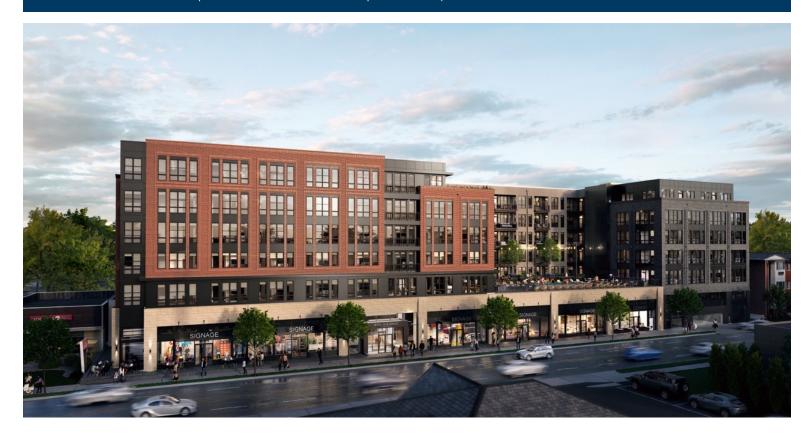

# 10,000 s.f. of Retail Space Available in New 5th Avenue Mixed-Use Project FIFTH x NORTHWEST | 1350 West Fifth Avenue | Columbus, Ohio

- New under-construction mixed-use project on 5<sup>th</sup> Avenue in the city of Columbus—within the Grandview retail area.
- Tenants open and residents moved in by Spring/Summer of 2025
- 10,000 s.f. of first floor retail with spaces ranging from 1,500 s.f. to 6,900 s.f.
- 164 apartments and first-class amenities including: pool deck, parking deck, sky lounge, and fitness center
- Perfect for restaurant, retail, and service tenants
- Ample on-site and nearby parking