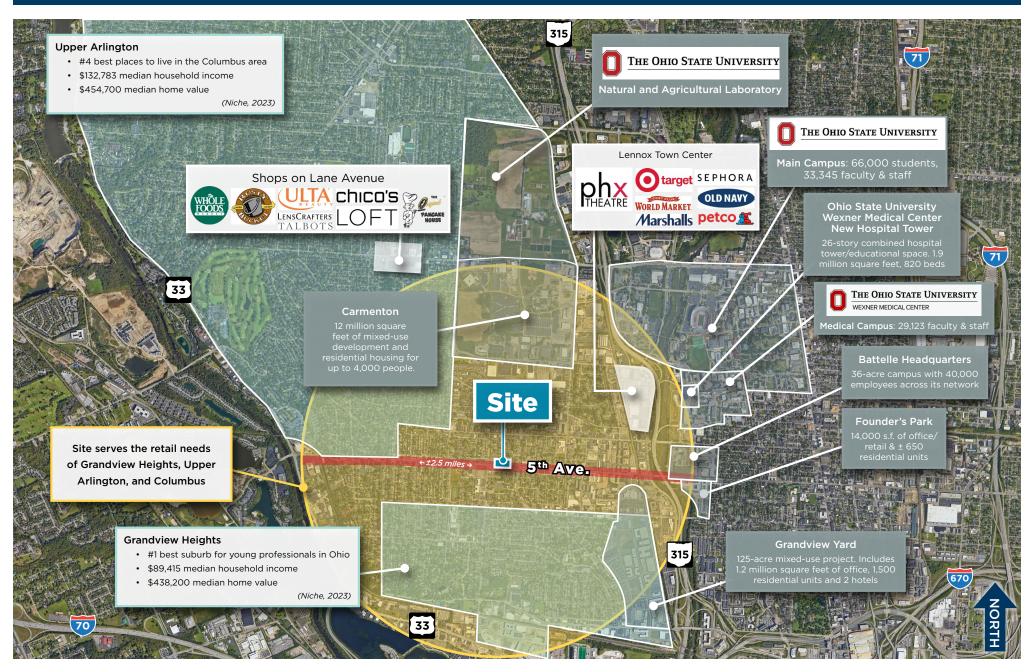

# 10,000 s.f. of Retail Space Available in New 5th Avenue Mixed-Use Project FIFTH x NORTHWEST | 1350 West Fifth Avenue | Columbus, Ohio

- New under-construction mixed-use project on 5<sup>th</sup> Avenue in the city of Columbus—within the Grandview retail area.
- Tenants open and residents moved in by Spring/Summer of 2025
- 10,000 s.f. of first floor retail with spaces ranging from 1,500 s.f. to 6,900 s.f.
- 164 apartments and first-class amenities including: pool deck, parking deck, sky lounge, and fitness center
- Perfect for restaurant, retail, and service tenants
- Ample on-site and nearby parking