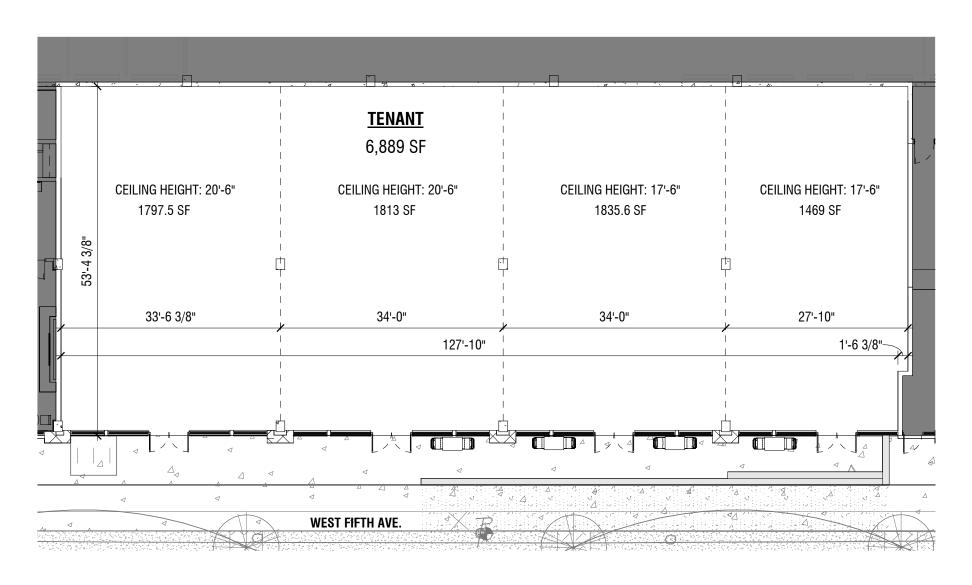

WEST RETAIL FLOOR PLAN

\*Final space square footage and layout/demising is flexible to accommodate tenant needs

EAST RETAIL FLOOR PLAN

\*Final space square footage and layout/demising is flexible to accommodate tenant needs