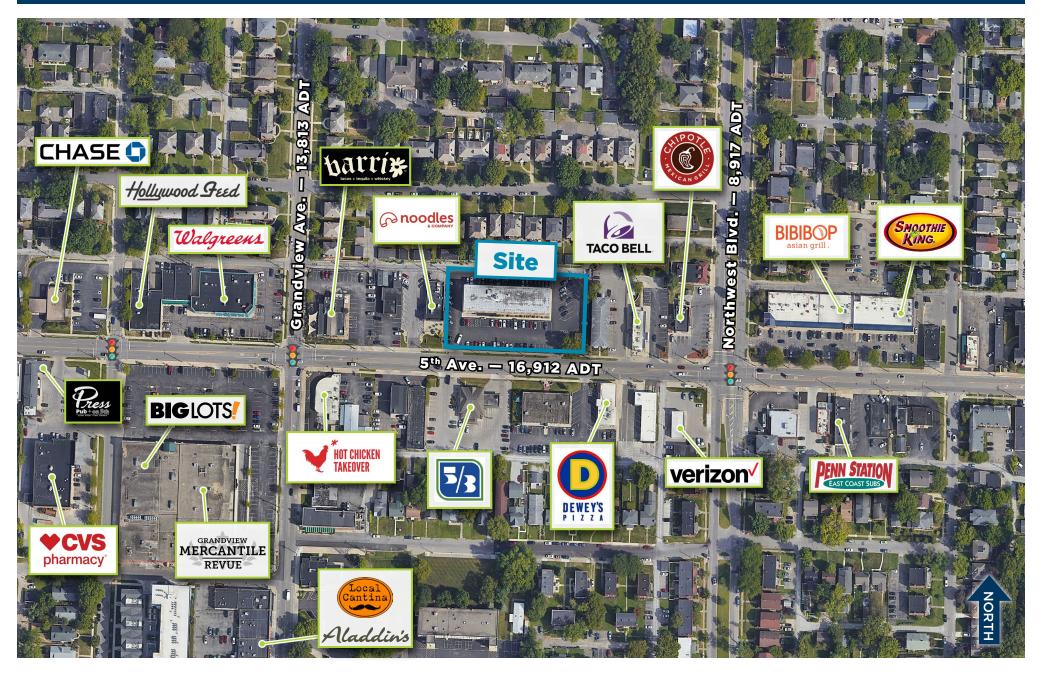

## **Neighboring Retailers**

## **Traffic Counts**

5<sup>th</sup> Avenue: 16.912 Northwest Boulevard: 15,439 Grandview Avenue: 13,813

|                                       | 5-Mile Radius |
|---------------------------------------|---------------|
| Current Estimated Population          | 351,007       |
| Projected Population (5 Years)        | 364,615       |
| Current Estimated Households          | 153,771       |
| Average Household Income              | \$101,127     |
| Households Earning<br>More than \$50K | \$61.8%       |
| Median Age                            | 34 years      |
| Daytime Population                    | 561,517       |
| Businesses                            | 16,595        |
| Total Retail Expenditure              | \$5.05 B      |