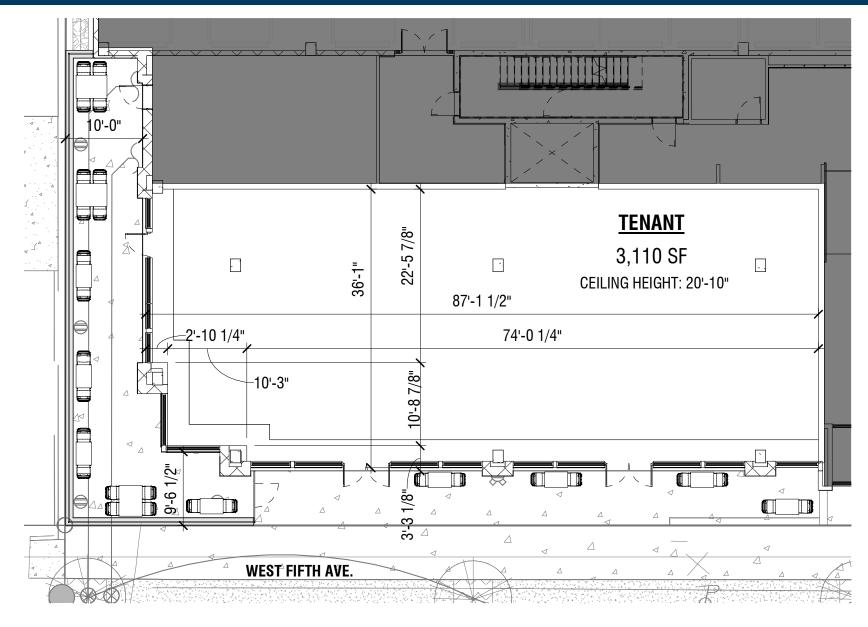

WEST RETAIL FLOOR PLAN

\*Final space square footage and layout/demising is flexible to accommodate tenant needs

EAST RETAIL FLOOR PLAN

\*Final space square footage and layout/demising is flexible to accommodate tenant needs