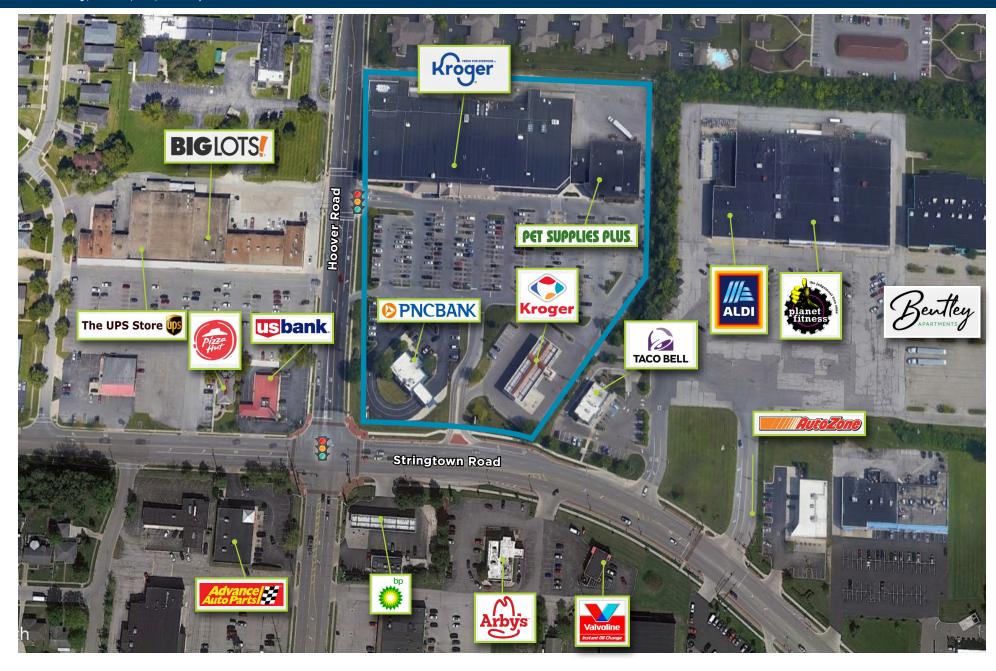

## Grove City Plaza

Grove City, Ohio | 96,673 square feet

Located just west of Interstate 71 on Stringtown Road, Grove City's major retail corridor, Grove City Plaza is a contemporary open strip shopping center with frontage and access on both Stringtown and Hoover Roads. It features modern architecture, maximum signage, numerous amenities and ample convenient parking. Grove City Plaza is situated in a high-growth area where more than 60.1% of households earn more than \$50,000 per year.

#### Location

Northeast corner of Stringtown Road, Grove City, Ohio (39.8822, -83.0684) Click to navigate to Google Maps