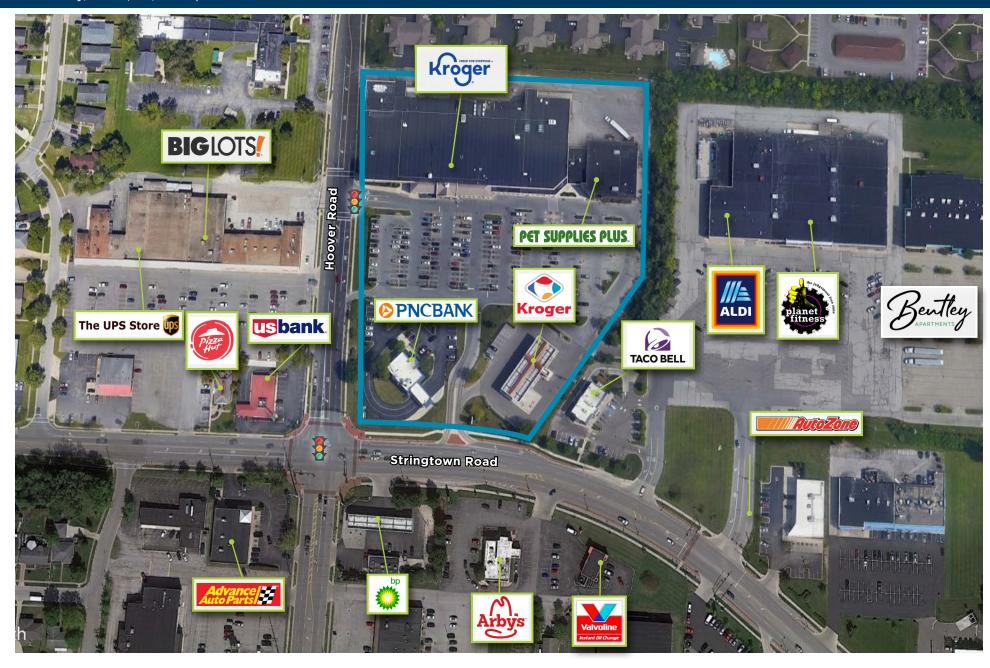

#### Location

Northeast corner of Stringtown Road, Grove City, Ohio (39.8822, -83.0684) Click to navigate to Google Maps

#### **Traffic Counts**

Stringtown Road: 45,112 Hoover Road: 19.679 I-71: 94,244 I-270: 75,991