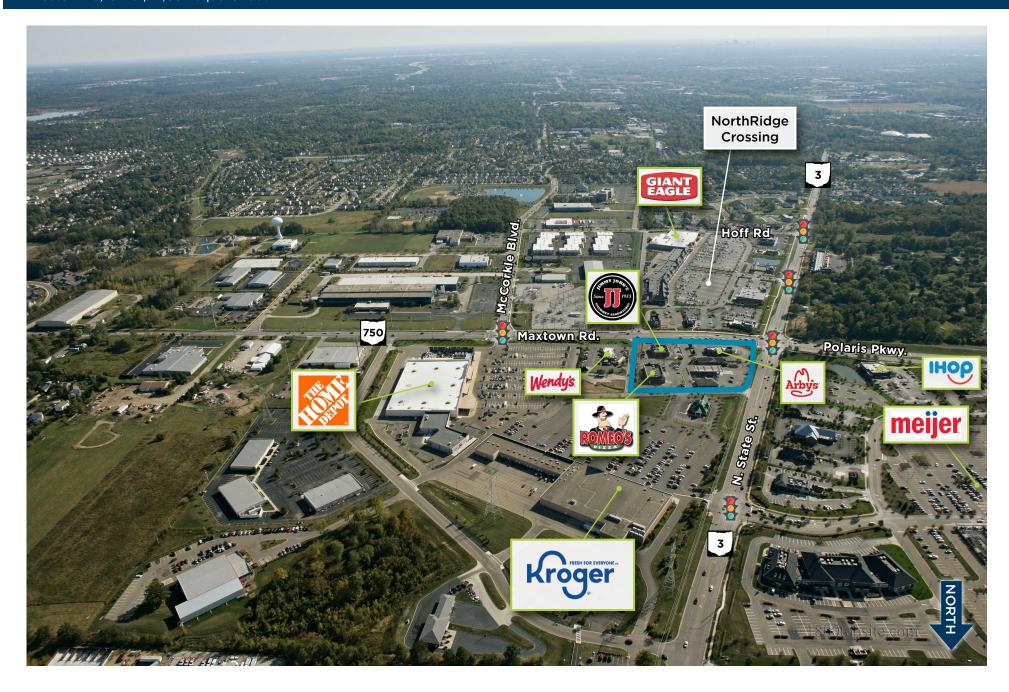

## Genoa Square

Westerville, Ohio | 17,652 square feet

Located in Westerville, Ohio on the northeast corner of State Route 3 and Maxtown Road/Polaris Parkway, Genoa Square is situated at the same intersection as Home Depot, Kroger, Meijer and Giant Eagle. The center is situated in a high growth, high income area where the average household income within five miles is \$110,574 and the total retail expenditures are \$2.41 billion per year.