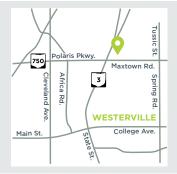

#### Location

Northeast corner of State Route 3/State Street and State Route 750/Maxtown Road, Westerville, Ohio (40.147, -82.9225) Click to navigate to Google Maps