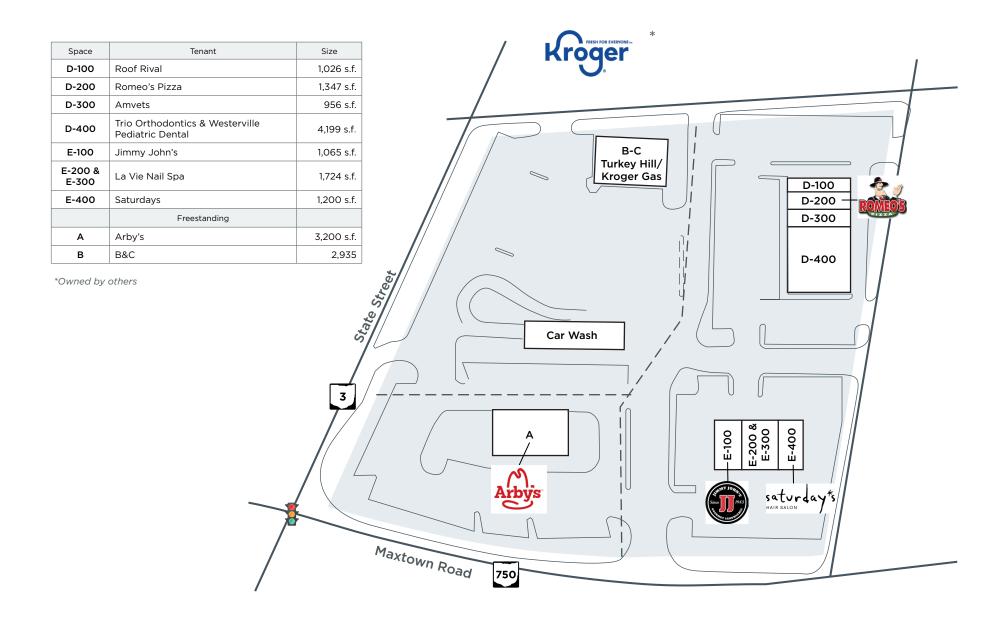

Population (5 Years) | 188,561       | Number of Businesses      | 4,884    |
| Households                     |               | Number of Employees       | 85,220   |
| Current Estimated Households   | 70,845        | Total Daytime Population  | 189,796  |
| Projected Households (5 Years) | 74,461        | Consumer Expenditures     |          |
| Income                         |               | Total Retail Expenditures | \$2.41 B |
| Average Household Income       | \$110,574     |                           |          |
| Household Income \$50,000+     | 72.5%         |                           |          |
|                                |               |                           |          |
|                                |               |                           |          |





3/25/2024 | cgsq-overview

# Genoa Square Westerville, Ohio | 17,652 square feet