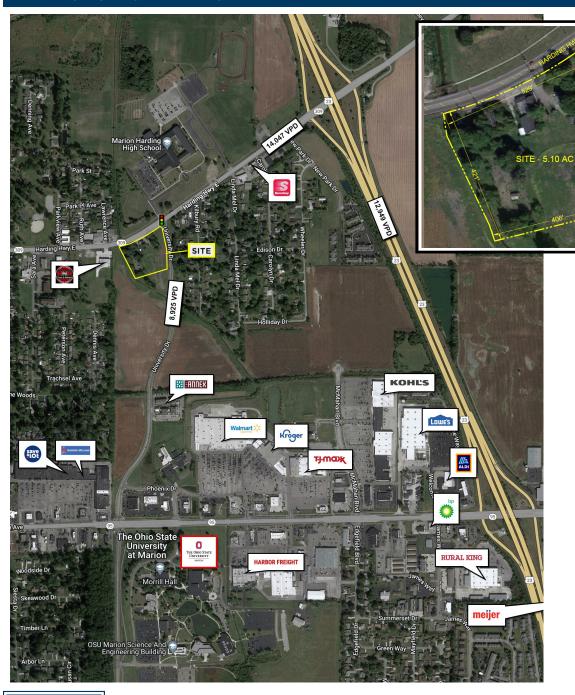

# ±5.10 Acres Available for Development

Harding Highway & University Drive | Marion, Ohio

## **Property Highlights**

- Signalized intersection
- Speedway on Harding Highway ranks in the top 20% nationwide per Placer.ai data
- University Drive connects site to nearby OSU Marion campus and Walmart/Kroger center
- Strong local retail corridor less than a mile from site
- Close proximity to US 23 interchange

### Location

Harding Highway & University Drive, Marion, Ohio (40.589729, -83.091457)

Click to navigate to Google Maps

### **Traffic Counts**

Harding Hwy: 14,047 VPD US Route 23: 12,949 VPD University Dr: 8,925 VPD