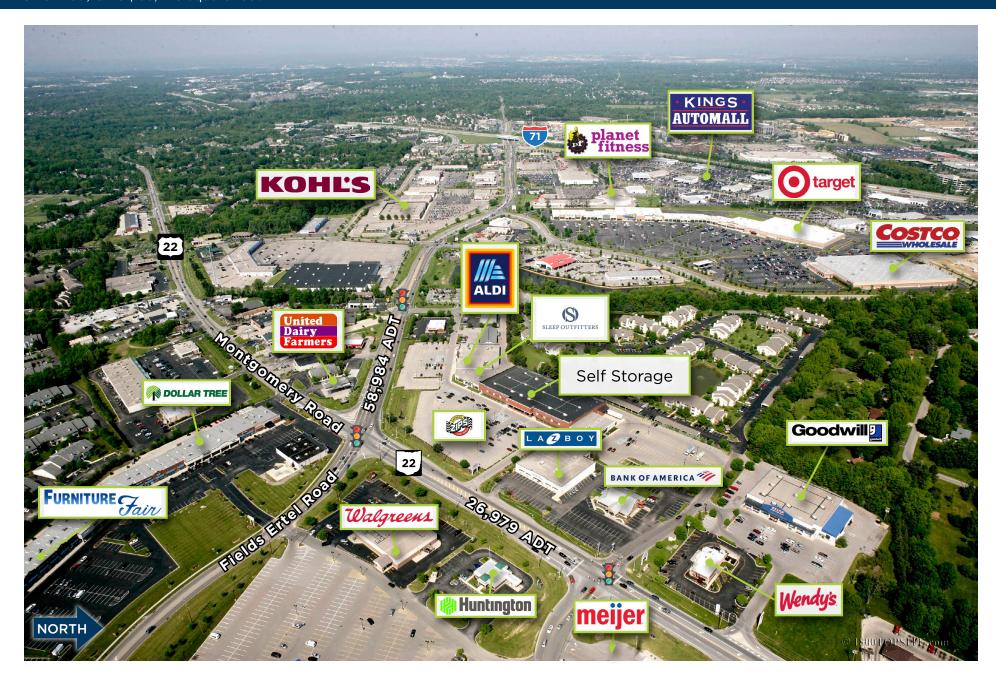

### Key Tenants & Neighboring Retailers

| Space   | Tenant            | Size        | Goodwill                                                                                                                                                                                                                                                                                                                                       |
|---------|-------------------|-------------|------------------------------------------------------------------------------------------------------------------------------------------------------------------------------------------------------------------------------------------------------------------------------------------------------------------------------------------------|
| A1      | Aldi              | 18,916 s.f. |                                                                                                                                                                                                                                                                                                                                                |
| A2      | AVAILABLE         | 2,092 s.f.  |                                                                                                                                                                                                                                                                                                                                                |
| в       | Sleep Outfitters  | 9,148 s.f.  |                                                                                                                                                                                                                                                                                                                                                |
| С       | AVAILABLE         | 6,174 s.f.  |                                                                                                                                                                                                                                                                                                                                                |
|         | Freestanding      |             | *                                                                                                                                                                                                                                                                                                                                              |
|         | Custom Cleaners * |             | Wend                                                                                                                                                                                                                                                                                                                                           |
| a-Z-Bo  | y *               |             |                                                                                                                                                                                                                                                                                                                                                |
| CubeSm  | art *             |             |                                                                                                                                                                                                                                                                                                                                                |
|         |                   |             |                                                                                                                                                                                                                                                                                                                                                |
| Owned I | by others         |             | BANK OF AMERICA 🦘                                                                                                                                                                                                                                                                                                                              |
|         |                   | *           | C<br>Al D<br>Al D<br>B<br>B<br>B<br>B<br>B<br>C<br>Al D<br>B<br>B<br>B<br>C<br>Al D<br>B<br>B<br>C<br>Al D<br>B<br>B<br>C<br>Al D<br>B<br>C<br>C<br>Al D<br>B<br>C<br>C<br>Al D<br>B<br>C<br>C<br>Al D<br>C<br>C<br>Al D<br>C<br>C<br>C<br>Al D<br>C<br>C<br>C<br>C<br>C<br>C<br>C<br>C<br>C<br>C<br>C<br>C<br>C<br>C<br>C<br>C<br>C<br>C<br>C |
|         |                   |             | Walgreens.                                                                                                                                                                                                                                                                                                                                     |
|         |                   |             | Fields Ertel Road                                                                                                                                                                                                                                                                                                                              |