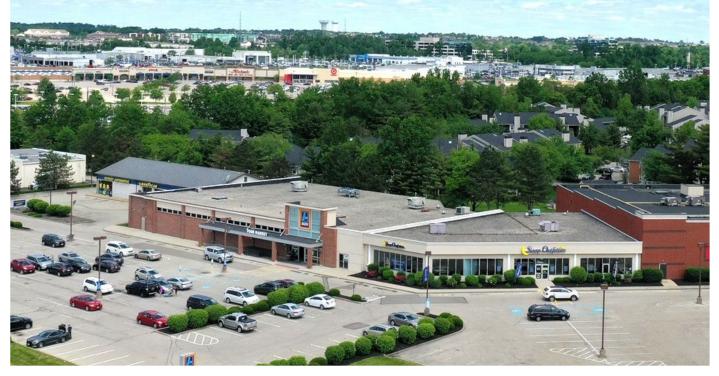

## Montgomery Crossing Cincinnati, Ohio | 39,246 square feet

With frontage and abundant signage on both US-22/Montgomery Road and Fields Ertel Road, Montgomery Crossing is exceptionally situated in northeastern Cincinnati's major retail corridor. Within five miles of the center, the average household income is \$136,491 with more than 65% of households earning more than \$75,000.

# Montgomery Crossing Cincinnati, Ohio | 39,246 square feet