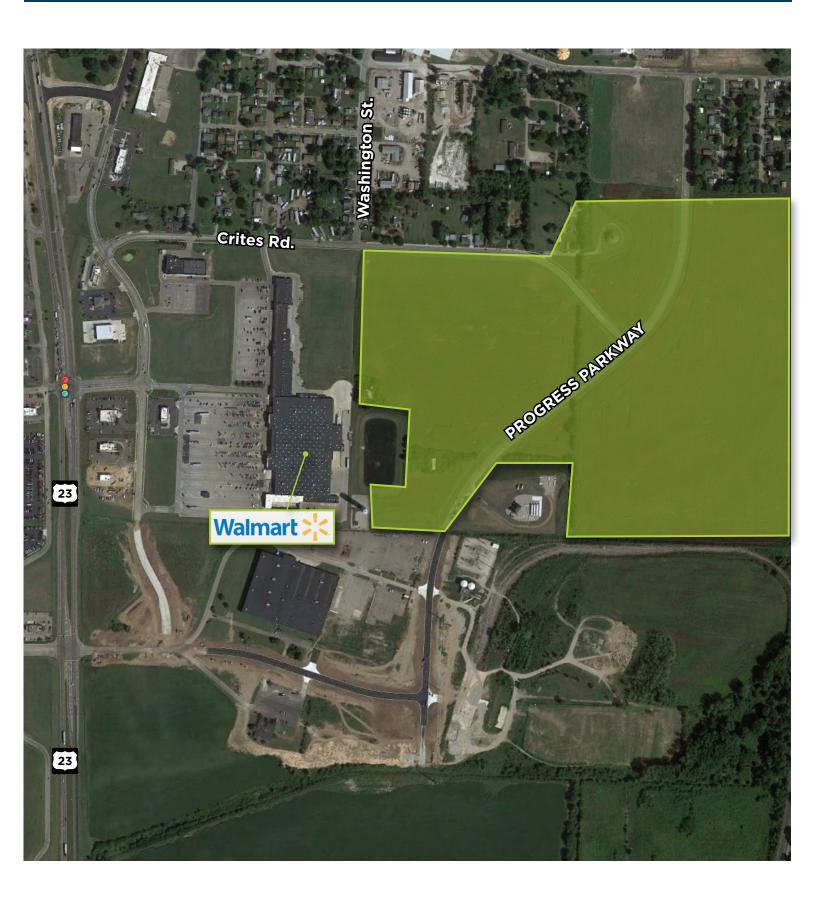

# ±97.74 Acres for Sale or Lease

Commercial or Industrial Use | U.S. 23 & Crites Road | Circleville, Ohio

- Excellent industrial development site in Circleville Township, Pickaway County
- Located in a Qualified Opportunity Zone
- Adjacent to Norfolk Southern rail line; adjacent to American Electric Power substation
- 17 miles to Norfolk Southern intermodal; 20 miles to Rickenbacker International Airport
- · All utilities to site
- No city income tax; real property tax abatements available
- · Located in an Enterprise Zone
- Zoned 'GI' General Industrial in Circleville Township

#### Location

U.S. 23 and Crites Road, Circleville, Ohio (39.5835, -82.9454) Click to navigate to Google Maps