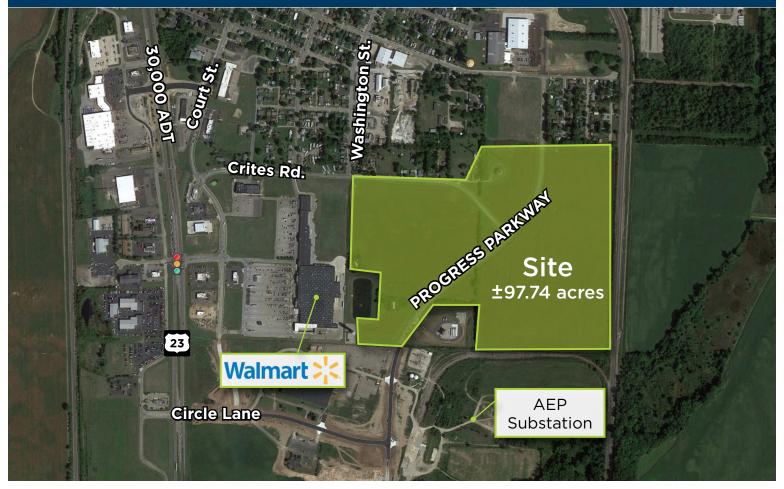

# ±97.74 Acres for Sale or Lease

Commercial or Industrial Use | U.S. 23 & Crites Road | Circleville, Ohio

- Excellent industrial development site in Circleville Township, Pickaway County
- Located in a Qualified Opportunity Zone
- Adjacent to Norfolk Southern rail line; adjacent to American Electric Power substation
- 17 miles to Norfolk Southern intermodal; 20 miles to Rickenbacker International Airport
- · All utilities to site
- No city income tax; real property tax abatements available
- · Located in an Enterprise Zone
- Zoned 'GI' General Industrial in Circleville Township

#### Location

U.S. 23 and Crites Road, Circleville, Ohio (39.5835, -82.9454) Click to navigate to Google Maps

#### **Traffic Counts**

U.S. 23: 29,968 U.S. 22/ Main Street: 11,044