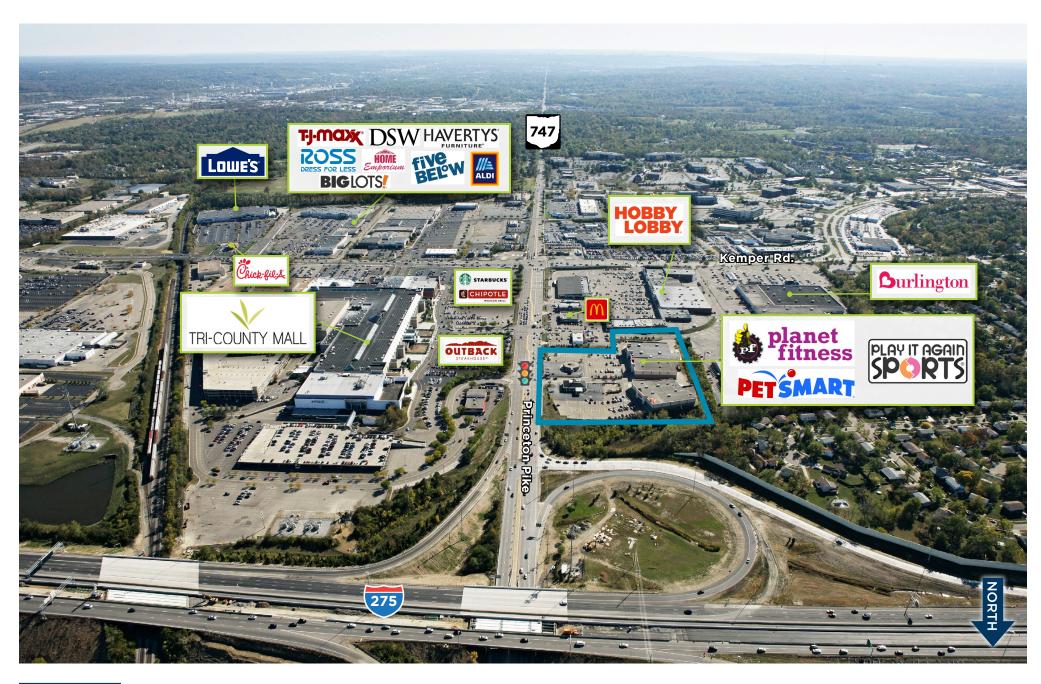

# Tri-County Marketplace Cincinnati, Ohio | 81,631 square feet

Located across from Tri-County Mall at the southwest quadrant of Interstate 275 and Princeton Pike, Tri-County Marketplace enjoys outstanding visibility and high traffic with more than 189,000 cars traveling by the center daily. Within five miles of the center, total retail expenditures total \$1.87 billion, or \$2,670 per household per month.

### Location

Southwest quadrant of Interstate 275 and State Route 747 / Princeton Pike, Cincinnati, Ohio (39.2914, -84.4676) Click to navigate to Google Maps

#### **Traffic Counts**

Interstate 275: 131,807 State Route 747/Princeton Pike: 35,846 Kemper Road: 21,864