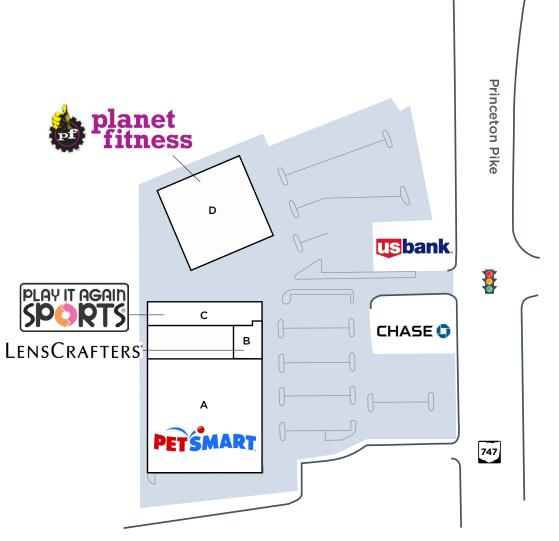

## Key Tenants

65.7%

38 years

8,233 140,873 183,271

\$1.87 B

\$2.670

| Space | Tenant               | Size        |
|-------|----------------------|-------------|
| Α     | PetSmart             | 26,145 s.f. |
| В     | LensCrafters         | 3,500 s.f.  |
| С     | Play It Again Sports | 7,600 s.f.  |
| D     | Planet Fitness       | 29,146 s.f. |

275

Tenant names, building sizes and shopping center configuration are subject to change.