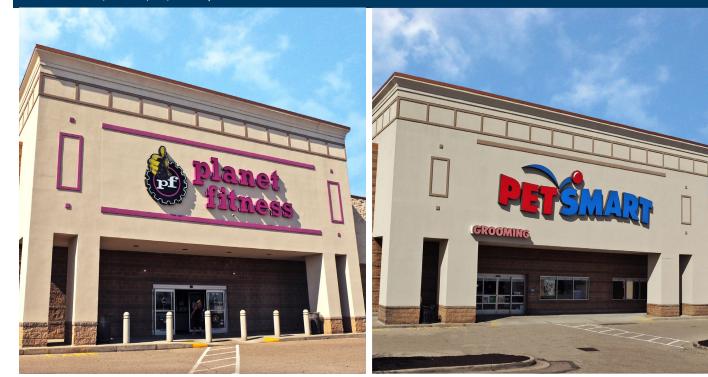

## Key Tenants

65.7%

38 years

8,233 140,873 183,271

\$1.87 B

\$2.670

| Space | Tenant               | Size        |
|-------|----------------------|-------------|
| Α     | PetSmart             | 26,145 s.f. |
| В     | LensCrafters         | 3,500 s.f.  |
| С     | Play It Again Sports | 7,600 s.f.  |
| D     | Planet Fitness       | 29,146 s.f. |