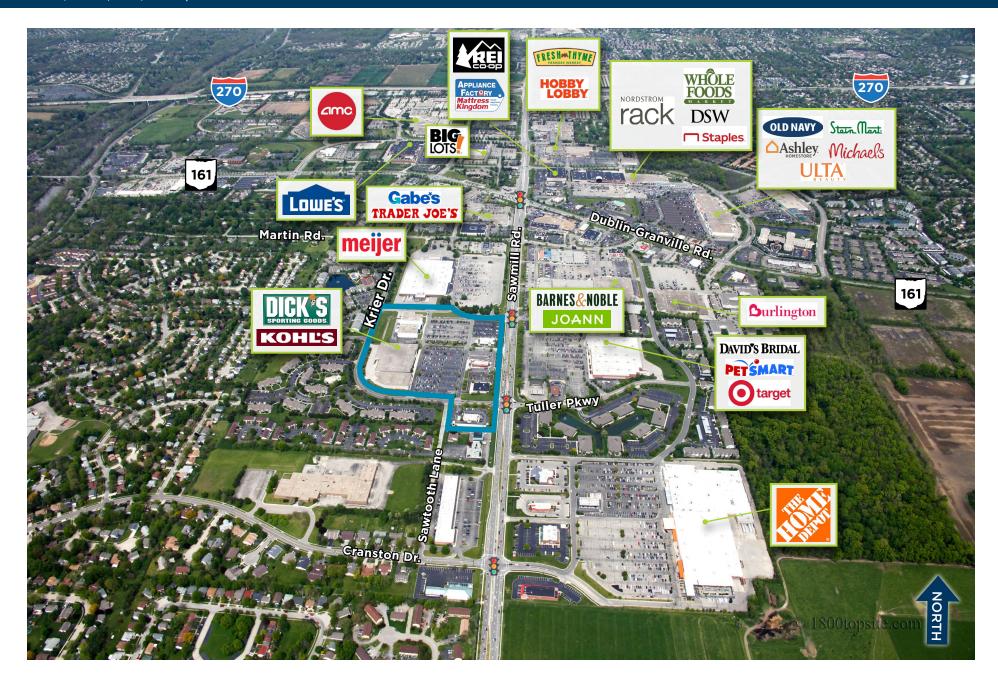

# Kohl's Plaza

Dublin, Ohio | 208,569 square feet

Located on Sawmill Road just south of SR-161/ Dublin-Granville Road, Kohl's Plaza is ideally situated to serve Dublin and the neighboring communities of Worthington, Powell and northwest Columbus. Kohl's Plaza serves nearly 236,628 estimated shoppers with an average household income of \$124,633 in its five-mile trade market. In addition to Kohl's and Dick's Sporting Goods, many other category-leading retailers are located on the Sawmill Road corridor, including Meijer, Target, Whole Foods Market and REI.