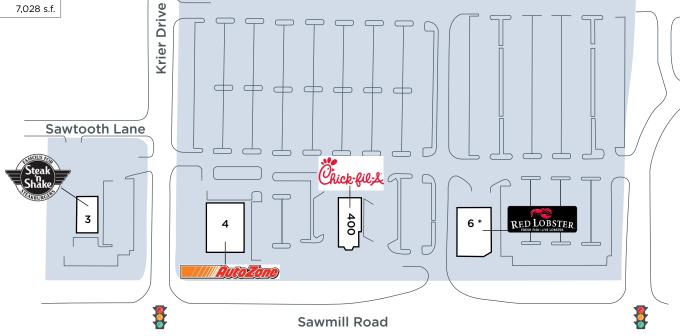

| Space | Tenant                | Size         |
|-------|-----------------------|--------------|
| 1     | Kohl's                | 110,524 s.f. |
| 3     | Steak N' Shake        | 3,700 s.f.   |
| 4     | Auto Zone             | 8,000 s.f.   |
| 400   | Chick-Fil-A           | 4,317 s.f.   |
| 5     | Dick's Sporting Goods | 75,000 s.f.  |
| 6     | Red Lobster *         | 7,028 s.f.   |