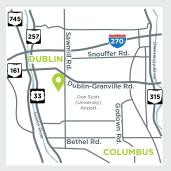

#### Location

Sawmill Road, just south of State Route 161/Dublin-Granville Road, Dublin, Ohio (40.089383, -83.093376) Click to navigate to Google Maps