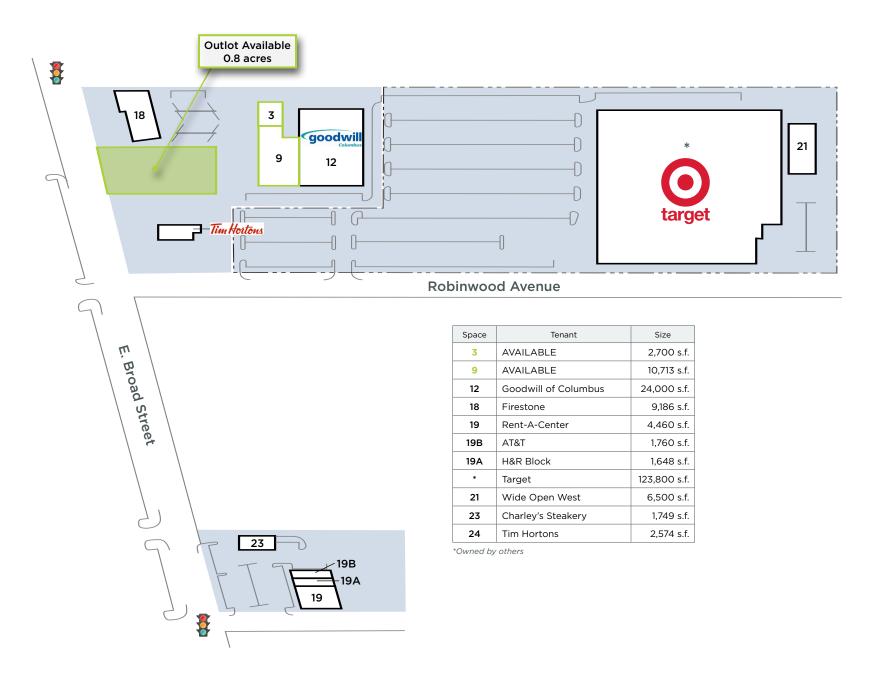

#### 0.80-Acre Outlot Available

## **Key Tenants**

rue21

\*Owned by others.

Tenant names, building sizes and shopping center configuration are subject to change.