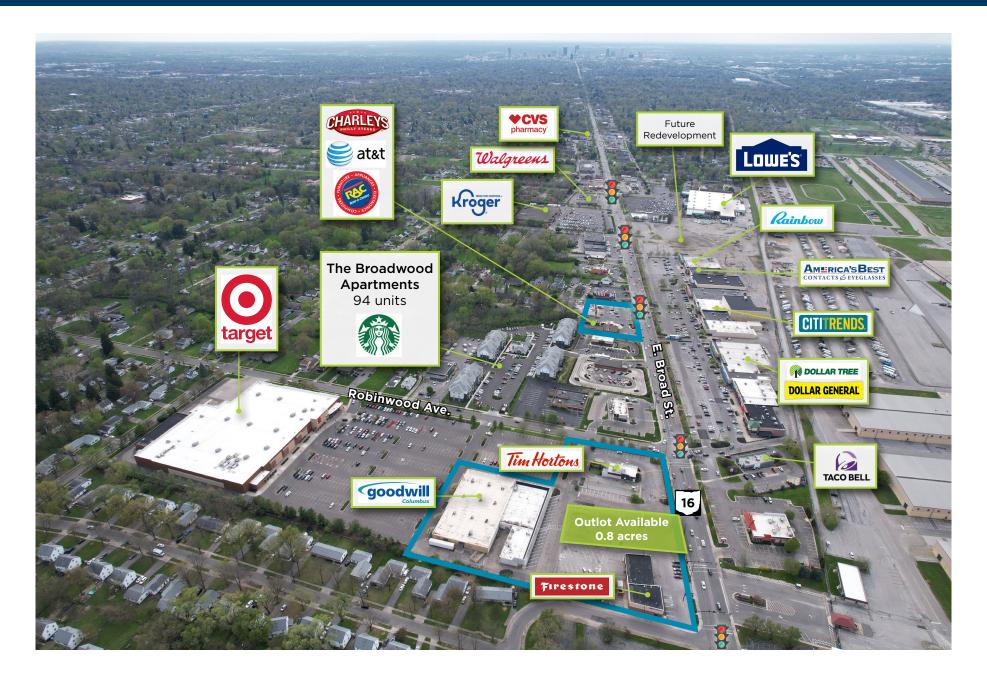

# Miracle Mile

Columbus, Ohio | 189,090 square feet

Miracle Mile serves the Whitehall, Bexley, Gahanna, Reynoldsburg and the east side of Columbus, Ohio, markets. It is adjacent The Broadwood Apartments, a 94-unit multifamily property, and the Defense Supply Center Columbus. The center boasts major retailers including Target, Goodwill, and Tim Hortons. Neighboring retailers include Lowe's, Walgreens, Hibbett Sports, Dollar Tree, Staples, and others.

#### 0.80-Acre Outlot Available