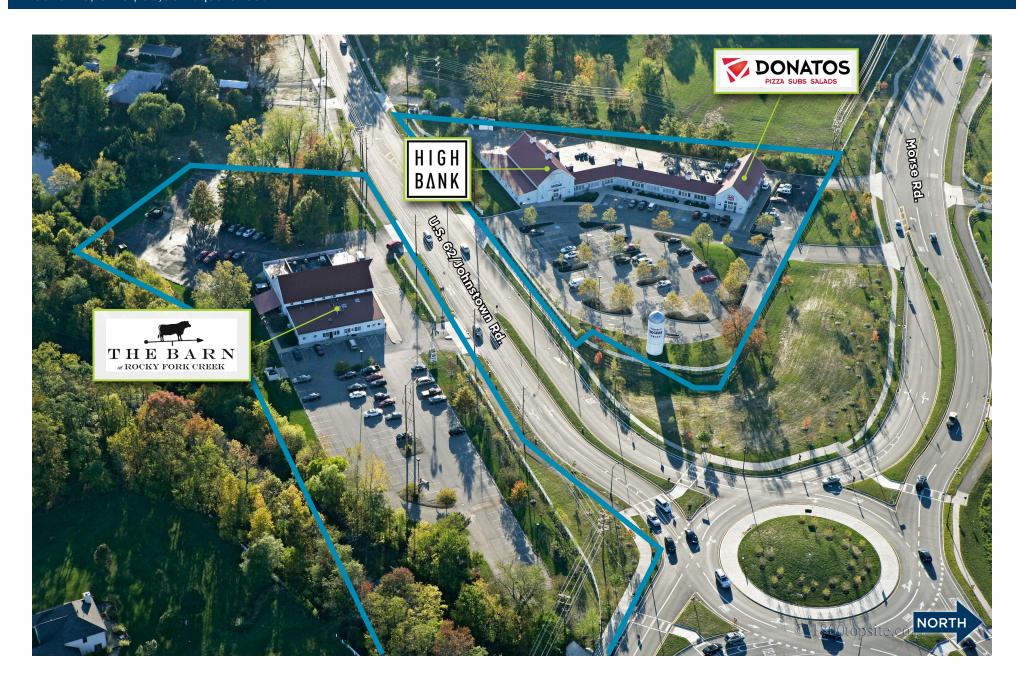

#### Location

Southwest and southeast corners of U.S. 62/Johnstown Road and Morse Road, Gahanna, Ohio (40.05383, -82.84324)
Click to navigate to Google Maps

#### **Traffic Counts**

Morse Road: 32,258

US-62/Johnstown Road: 16,260

Hamilton Road: 20,754