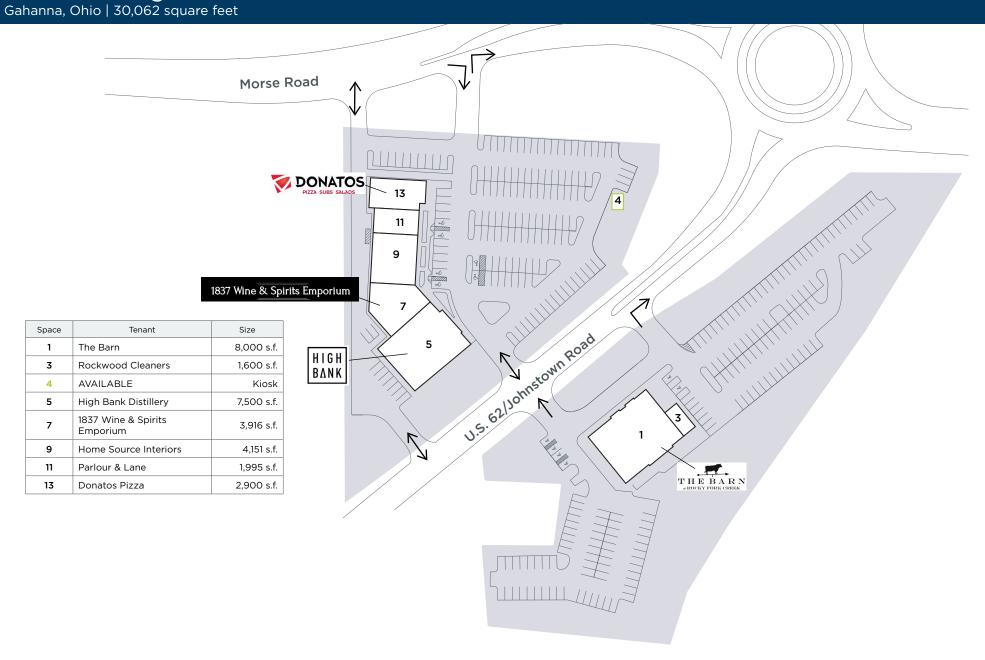

#### **Key Tenants**

## Market at Roger's Corner

Tenant names, building sizes and shopping center configuration are subject to change.

# Market at Roger's Corner Gahanna, Ohio | 30,062 square feet