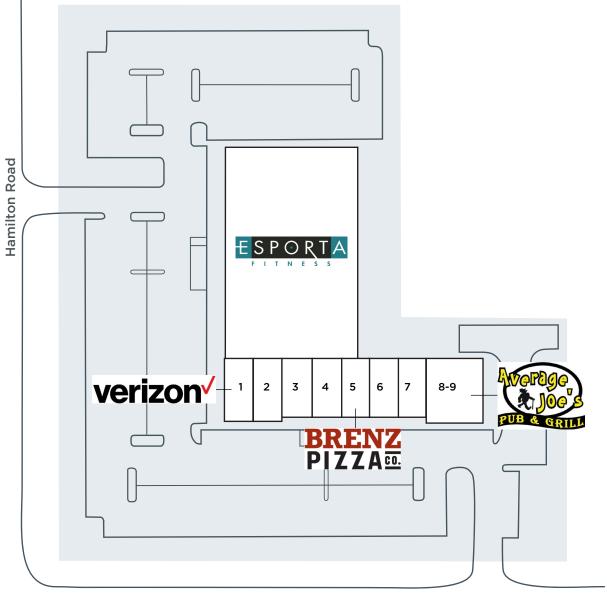

## **Key Tenants**

| Tenant                        | Size                                                                                                                                           |
|-------------------------------|------------------------------------------------------------------------------------------------------------------------------------------------|
| Verizon                       | 2,244 s.f.                                                                                                                                     |
| Master Tran's Martial Academy | 2,140 s.f.                                                                                                                                     |
| The Five Party & Event Center | 1,941 s.f.                                                                                                                                     |
| Proactive Chiropractic        | 1,941 s.f.                                                                                                                                     |
| Brenz Pizza                   | 1,941 s.f.                                                                                                                                     |
| StemTree Learning Center      | 1,958 s.f.                                                                                                                                     |
| Lush Nail Bar                 | 1,958 s.f.                                                                                                                                     |
| Average Joe's Pub & Grill     | 4,380 s.f.                                                                                                                                     |
|                               | Verizon  Master Tran's Martial Academy The Five Party & Event Center Proactive Chiropractic Brenz Pizza StemTree Learning Center Lush Nail Bar |