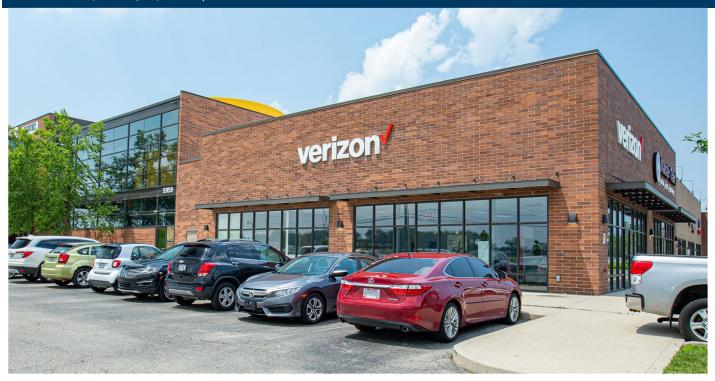

# New Albany Retail Center

Columbus, Ohio | 18,503 square feet

New Albany Retail Center is a new center located in the desirable New Albany area and offers excellent demographics, visibility and traffic. Anchored by an LA Fitness, in-line retail space is available. New Albany Retail Center is situated in the growing Hamilton Road corridor that also includes Home Depot, Meijer, Kohl's, Stein Mart, Kroger, Marshalls, HomeGoods, and Giant Eagle. Within three miles of the center, the average household income is \$127,183.

# New Albany Retail Center

Columbus, Ohio | 18,503 square feet