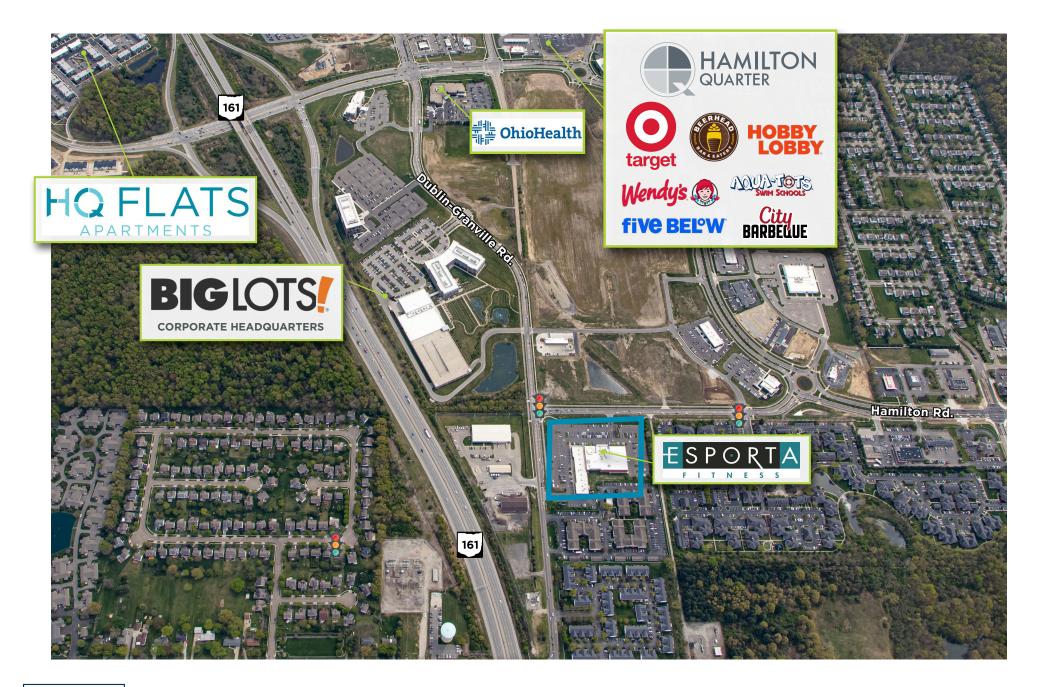

# New Albany Retail Center

Columbus, Ohio | 18,503 square feet

New Albany Retail Center is a new center located in the desirable New Albany area and offers excellent demographics, visibility and traffic. Anchored by an LA Fitness, in-line retail space is available. New Albany Retail Center is situated in the growing Hamilton Road corridor that also includes Home Depot, Meijer, Kohl's, Stein Mart, Kroger, Marshalls, HomeGoods, and Giant Eagle. Within three miles of the center, the average household income is \$127,183.