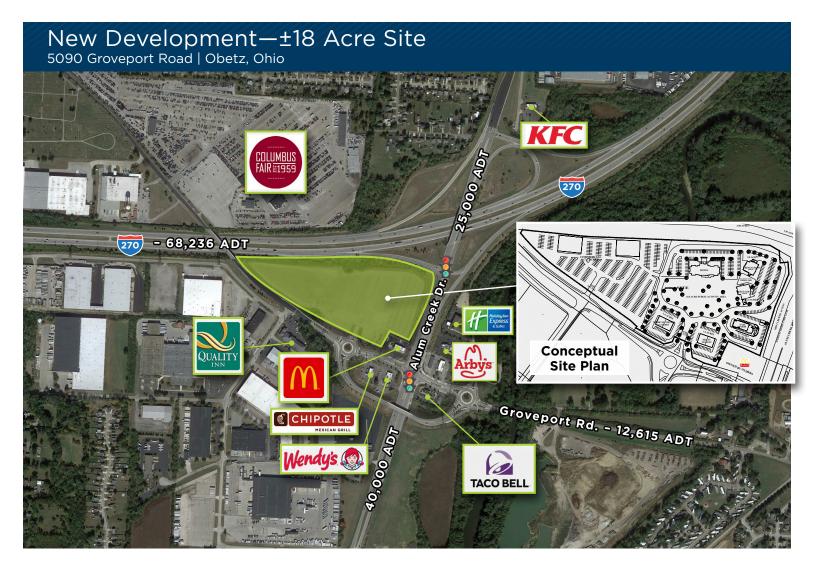

# **Neighboring Retailers**

# Location

5090 Groveport Rd, Obetz, Ohio (39.868751,-82.9386777) Click to navigate to Google Maps

### **Traffic Counts**

Interstate 270: 68,236 Alum Creek Drive: 40,000 Groveport Road: 12,615