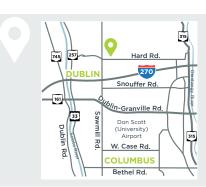

### Location

Northeast corner of Sawmill Road and Summer Drive,

Columbus, Ohio (40.1233, -83.088)

Click to navigate to Google Maps