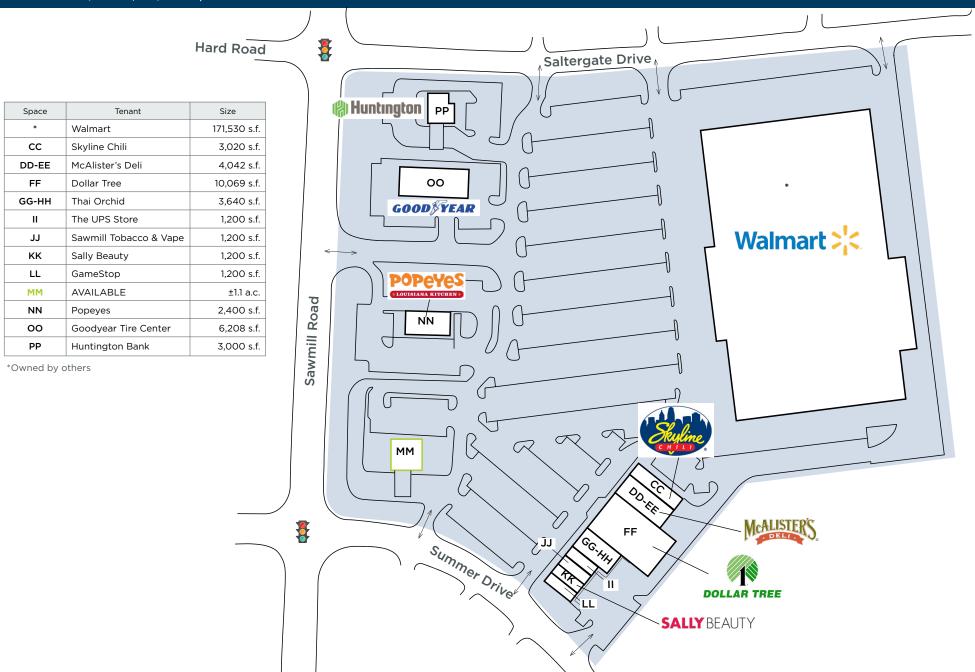

## **Leasing Contact**

Sydney Federer SFederer@castoinfo.com 614.227.3477 Direct | 614.228.5331 Office

**Key Tenants** 

# Sawmill Square

Columbus, Ohio | 211,610 square feet

CASTO

Tenant names, building sizes and shopping center configuration are subject to change.