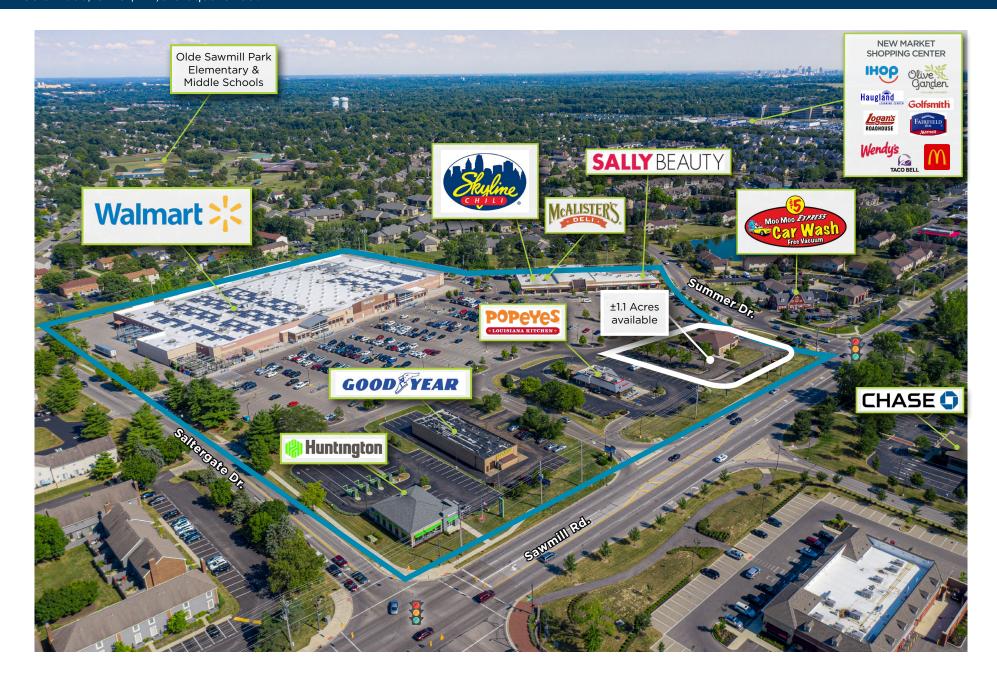

## **Leasing Contact**

Sydney Federer SFederer@castoinfo.com 614.227.3477 Direct | 614.228.5331 Office

**Key Tenants** 

# Sawmill Square

Columbus, Ohio | 211,610 square feet

CASTO

Tenant names, building sizes and shopping center configuration are subject to change.