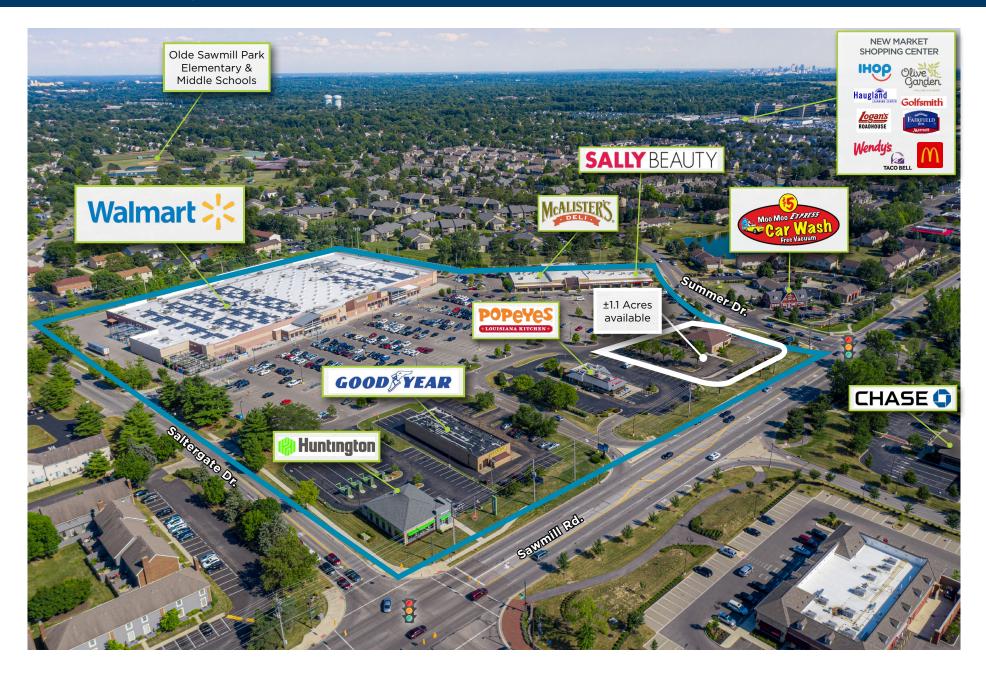

## Sawmill Square Columbus, Ohio | 211,610 square feet

Sawmill Square, anchored by a 171,530 s.f. Walmart, offers an outstanding shopping alternative on Sawmill Road, the major retail corridor in northwest Columbus. Ideally situated just north of Interstate 270, the site offers high traffic volumes and impressive demographics in a growing area. Within five miles, the average household income is \$135,522 and retail expenditures are more than \$3.65 billion per year.

### Location

Northeast corner of Sawmill Road and Summer Drive, Columbus, Ohio (40.1233, -83.088) Click to navigate to Google Maps

## Sawmill Square Columbus, Ohio | 211,610 square feet

Hard Road Saltergate Drive ( Huntington PP Space Tenant Size \* Walmart 171,530 s.f. AVAILABLE WITH 3,020 s.f. CC NOTICE McAlister's Deli 4,042 s.f. DD-EE 00 FF Dollar Tree 10,069 s.f. GOODSYEAR GG-HH Thai Orchid 3,640 s.f. The UPS Store 1,200 s.f. Ш Walmart JJ Sawmill Tobacco & Vape 1,200 s.f. KK Sally Beauty 1,200 s.f. POP eye LL GameStop 1,200 s.f. STANA KT Road Lease Pending MM ±1.1 a.c. NN Popeyes 2,400 s.f. ΝN Sawmill Goodyear Tire Center 6,208 s.f. 00 \*Owned by others MM  $\mathcal{C}$ DD.F.F. 8 MCALISTER FF GG.HH Summer Drive ĴJ Ш **DOLLAR TREE** LL **SALLY** BEAUTY