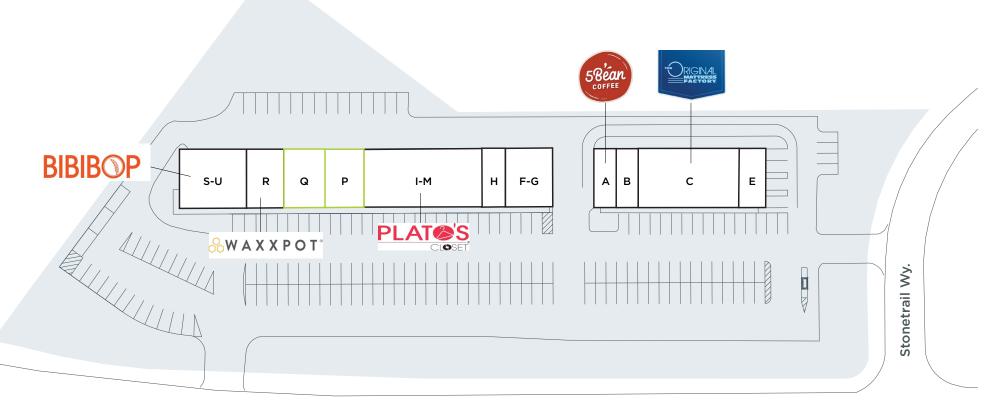

Stoney Creek Plaza has 1,658 s.f. to 3,421 s.f. available for lease. Spaces can be either combined or subdivided.

### S.R. 256/Baltimore-Reynoldsburg Rd.

| Space | Tenant                    | Size       |
|-------|---------------------------|------------|
| Α     | 5 Bean Coffee             | 945 s.f.   |
| В     | Vogue Nails               | 945 s.f.   |
| С     | Original Mattress Factory | 4,250 s.f. |
| E-G   | Hamro Bazar               | 3,140 s.f. |
| Н     | Xtreme Wireless of Ohio   | 1,000 s.f. |

| Space | Tenant         | Size       |
|-------|----------------|------------|
| I-M   | Plato's Closet | 5,000 s.f. |
| Р     | AVAILABLE      | 1,658 s.f. |
| Q     | AVAILABLE      | 1,763 s.f. |
| R     | Waxxpot        | 1,578 s.f. |
| S-U   | Bibibop        | 3,000 s.f. |

Tenant names, building sizes and shopping center configuration are subject to change.