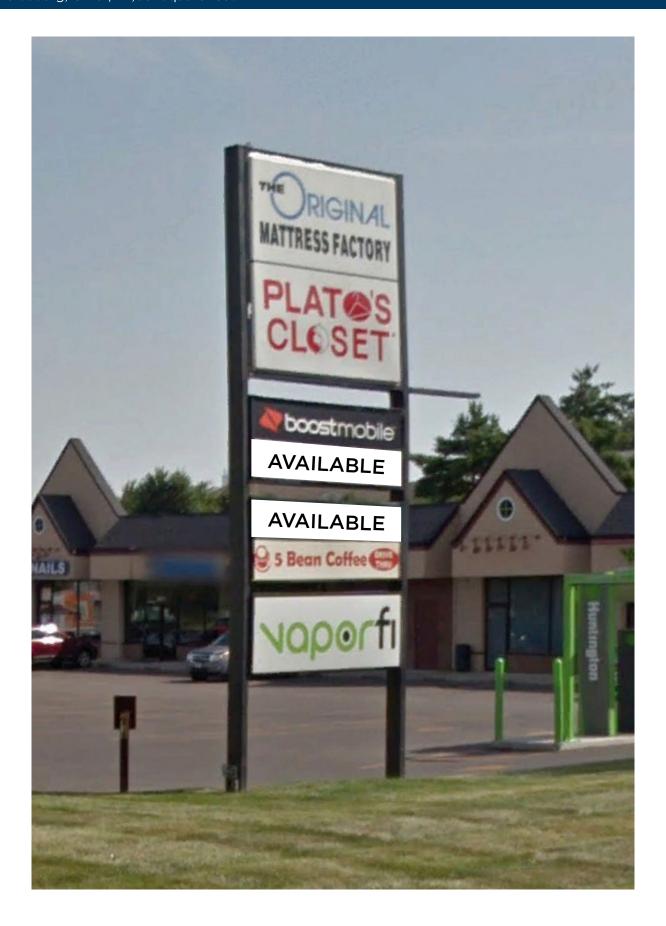

### S.R. 256/Baltimore-Reynoldsburg Rd.

| Space | Tenant                    | Size       |
|-------|---------------------------|------------|
| Α     | 5 Bean Coffee             | 945 s.f.   |
| В     | Vogue Nails               | 945 s.f.   |
| С     | Original Mattress Factory | 4,250 s.f. |
| E-G   | Hamro Bazar               | 3,140 s.f. |
| Н     | Xtreme Wireless of Ohio   | 1,000 s.f. |

| Space | Tenant         | Size       |
|-------|----------------|------------|
| I-M   | Plato's Closet | 5,000 s.f. |
| Р     | AVAILABLE      | 1,658 s.f. |
| Q     | AVAILABLE      | 1,763 s.f. |
| R     | Waxxpot        | 1,578 s.f. |
| S-U   | Bibibop        | 3,000 s.f. |