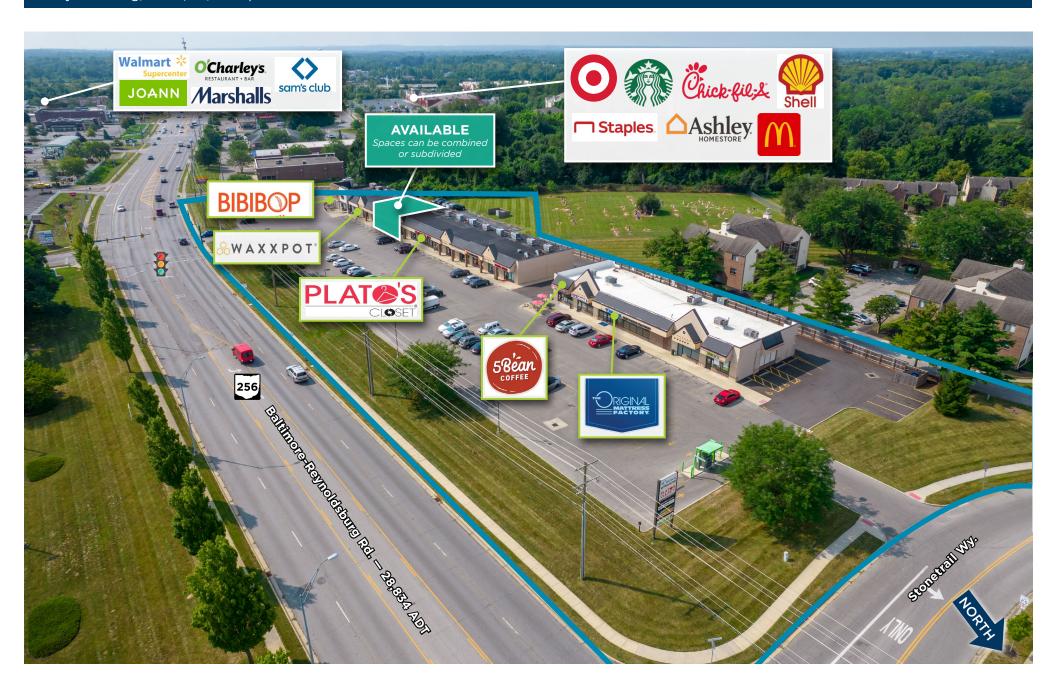

## Stoney Creek Plaza

Reynoldsburg, Ohio | 22,051 square feet

Convenient to both Interstates 70 and 270, Stoney Creek Plaza serves the retail needs of the densely populated areas of Reynoldsburg and Pickerington, Ohio. This site's visibility on State Route 256 is unbeatable, with pylon signage and retail opportunities readily available. Stoney Creek Plaza is neighbored by Taylor Park and Taylor Square, as well as other major retailers in the area such as Walmart, Target, and Sam's Club.

Stoney Creek Plaza has 1,658 s.f. to 3,421 s.f. available for lease. Spaces can be either combined or subdivided.

## Neighboring & Key Tenants

#### **Traffic Counts**

State Route 256: 28.834 Interstate 70: 47,706