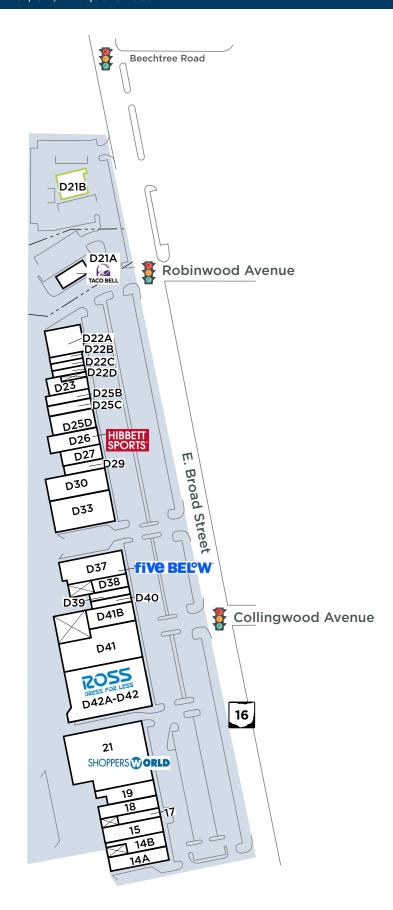

| Space        | Tenant                                  | Size        |
|--------------|-----------------------------------------|-------------|
| 14A          | U.S. Postal Service                     | 5,039 s.f.  |
| 14A          |                                         | 5,039 5.1.  |
| 14B          | America's Best Contacts<br>& Eyeglasses | 5,413 s.f.  |
| 15           | Rainbow                                 | 6,750 s.f.  |
| 17           | T-Mobile                                | 2,641 s.f.  |
| 18           | Milano Menswear                         | 5,336 s.f.  |
| 19           | Spectrum                                | 4,675 s.f.  |
| 21           | Shoppers World                          | 28,563 s.f. |
| D21A         | Taco Bell                               | 2,888 s.f.  |
| D21B         | AVAILABLE                               | 5,619 s.f.  |
| D22A         | Pier 11 Boiling Seafood<br>& Bar        | 6,010 s.f.  |
| D22B         | Boost Mobile                            | 1,211 s.f.  |
| D22C         | Subway                                  | 1,565 s.f.  |
| D22D         | Fancy Nails                             | 1,554 s.f.  |
| D23          | Fashion City                            | 4,000 s.f.  |
| D25B         | Town & Country<br>Chiropractic          | 2,233 s.f.  |
| D25C         | Staffing Alternatives                   | 2,590 s.f.  |
| D25D         | Rue 21                                  | 5,397 s.f.  |
| D26          | Hibbett Sports                          | 4,706 s.f   |
| D27          | Ashley Stewart                          | 4,000 s.f.  |
| D29          | Jackson Hewitt                          | 2,000 s.f.  |
| D30          | Dollar General                          | 9,000 s.f.  |
| D33          | Dollar Tree                             | 12,000 s.f. |
| D37          | Five Below                              | 9,818 s.f.  |
| D38          | Chipotle                                | 2,858 s.f.  |
| D39          | GNC                                     | 2,000 s.f.  |
| D40          | Sally Beauty                            | 2,000 s.f.  |
| D41          | CitiTrends                              | 18,945 s.f. |
| D41B         | Kay Jewelers                            | 5,887 s.f.  |
| D42A-<br>D42 | Ross                                    | 25,608 s.f. |