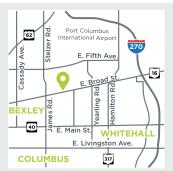

#### Location

E. Broad Street between James Road and Yearling Road, Columbus, Ohio (39.9738, -82.8991)

Columbus, Ohio (39.9738, -82.8991)
Click to navigate to Google Maps

**Traffic Counts** 

East Broad Street: 27,407 James Road: 26,646 Hamilton Road: 20,212