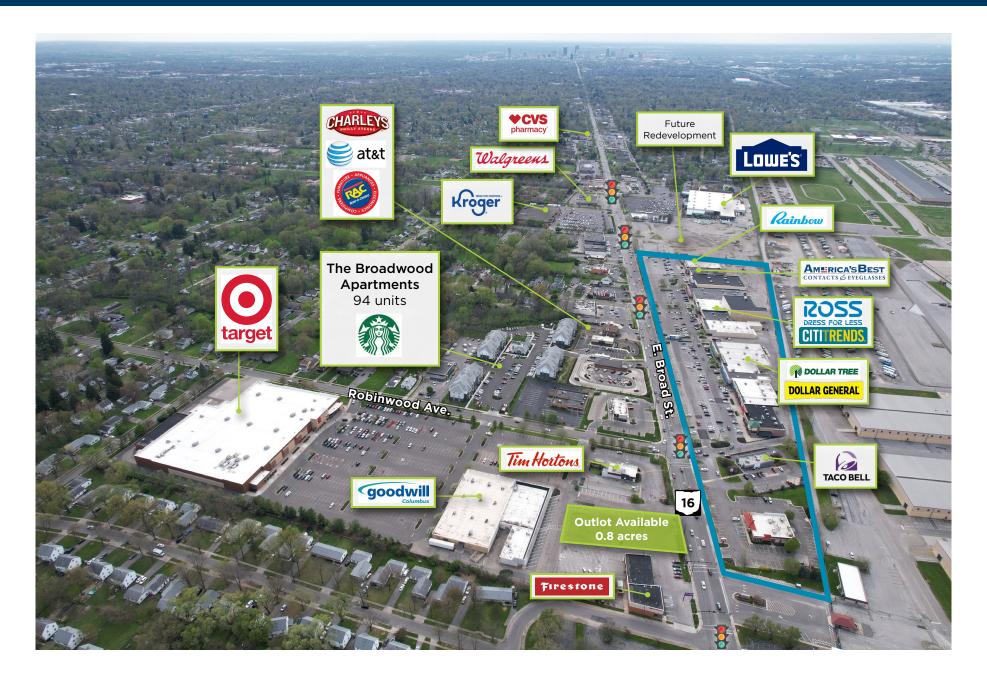

# Town & Country

Columbus, Ohio | 311,121 square feet

Town & Country is exceptionally positioned to meet the retail needs of its primary market — Whitehall, Bexley, Gahanna, Reynoldsburg and the east side of Columbus, Ohio. It is adjacent to the Defense Supply Center Columbus and a new Veterans' Hospital. The center boasts national retailers including Shopper's World and Hibbett Sports, as well as restaurants, including Subway and Chipotle. Neighboring retailers include Lowe's and Walgreens.