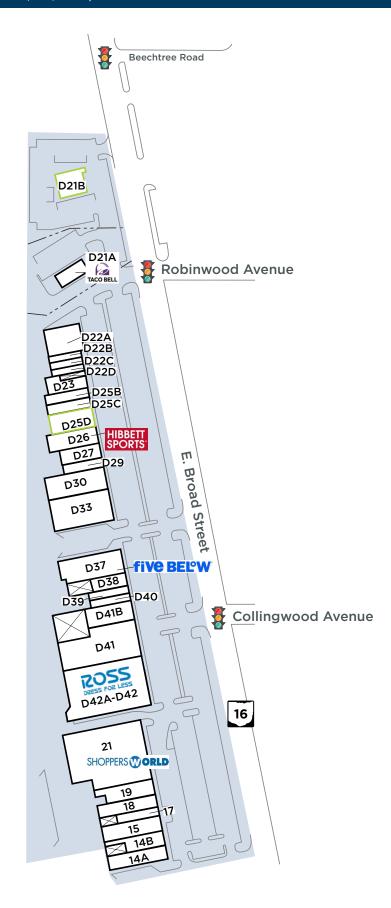

## **Key Tenants**

| Space        | Tenant                                  | Size        |
|--------------|-----------------------------------------|-------------|
| 14A          | U.S. Postal Service                     | 5,039 s.f.  |
| 14B          | America's Best Contacts<br>& Eyeglasses | 5,413 s.f.  |
| 15           | Rainbow                                 | 6,750 s.f.  |
| 17           | T-Mobile                                | 2,641 s.f.  |
| 18           | Milano Menswear                         | 5,336 s.f.  |
| 19           | Spectrum                                | 4,675 s.f.  |
| 21           | Shoppers World                          | 28,563 s.f. |
| D21A         | Taco Bell                               | 2,888 s.f.  |
| D21B         | AVAILABLE                               | 5,619 s.f.  |
| D22A         | Pier 11 Boiling Seafood<br>& Bar        | 6,010 s.f.  |
| D22B         | Boost Mobile                            | 1,211 s.f.  |
| D22C         | Subway                                  | 1,565 s.f.  |
| D22D         | Fancy Nails                             | 1,554 s.f.  |
| D23          | Fashion City                            | 4,000 s.f.  |
| D25B         | Town & Country<br>Chiropractic          | 2,233 s.f.  |
| D25C         | Staffing Alternatives                   | 2,590 s.f.  |
| D25D         | PENDING AVAILABILITY                    | 5,397 s.f.  |
| D26          | Hibbett Sports                          | 4,706 s.f   |
| D27          | Ashley Stewart                          | 4,000 s.f.  |
| D29          | Jackson Hewitt                          | 2,000 s.f.  |
| D30          | Dollar General                          | 9,000 s.f.  |
| D33          | Dollar Tree                             | 12,000 s.f. |
| D37          | Five Below                              | 9,818 s.f.  |
| D38          | Chipotle                                | 2,858 s.f.  |
| D39          | GNC                                     | 2,000 s.f.  |
| D40          | Sally Beauty                            | 2,000 s.f.  |
| D41          | CitiTrends                              | 18,945 s.f. |
| D41B         | Kay Jewelers                            | 5,887 s.f.  |
| D42A-<br>D42 | Ross                                    | 25,608 s.f. |
|              |                                         |             |