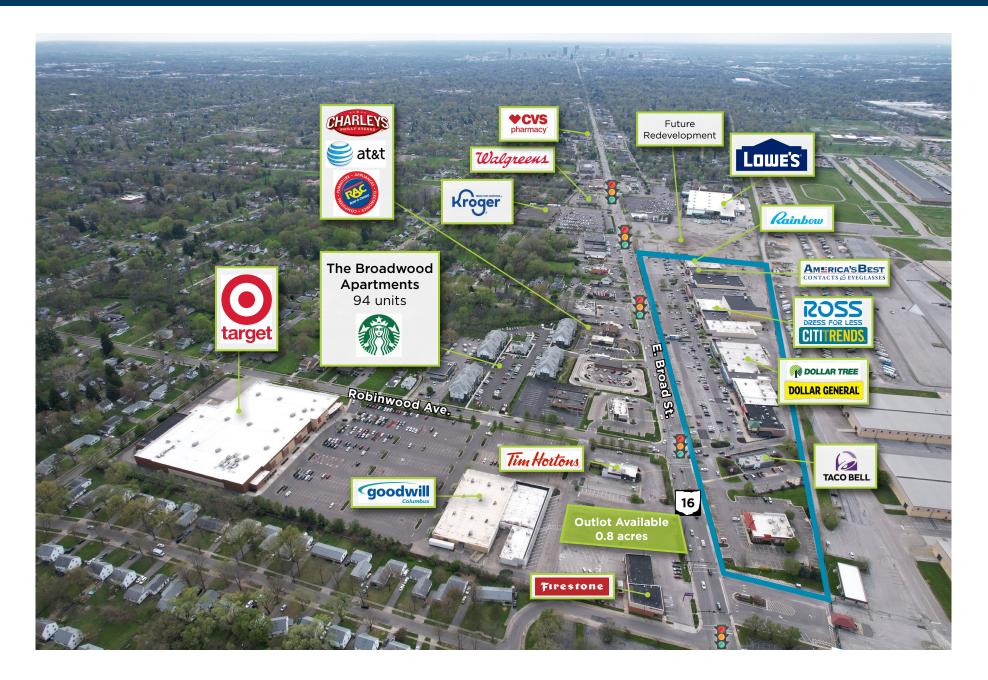

# Town & Country

Columbus, Ohio | 311,121 square feet

Town & Country is exceptionally positioned to meet the retail needs of its primary market — Whitehall, Bexley, Gahanna, Reynoldsburg and the east side of Columbus, Ohio. It is adjacent to the Defense Supply Center Columbus and a new Veterans' Hospital. The center boasts national retailers including Shopper's World and Hibbett Sports, as well as restaurants, including Subway and Chipotle. Neighboring retailers include Lowe's and Walgreens.