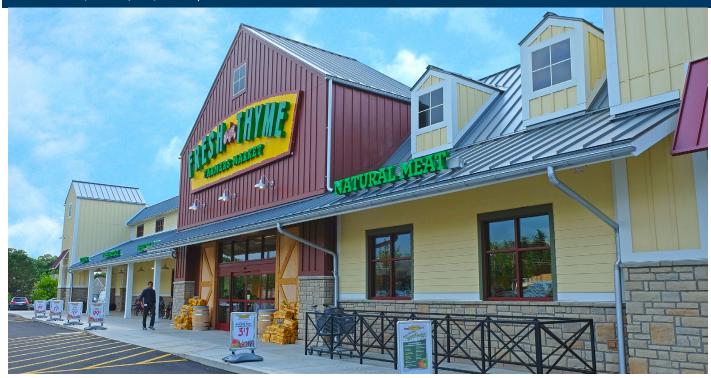

# Vista Plaza

Gahanna, Ohio | 44,657 square feet

Ideally located approximately ten minutes from John Glenn International Airport and fifteen minutes from downtown Columbus, Ohio, Vista Plaza is a strip center with frontage on Hamilton Road. It opened in 1997 and features traditional stone architecture, maximum signage, numerous amenities and ample convenient parking. Within three miles of Vista Plaza the average household income is \$103,429 and 69.9% of households earn more than \$75,000 per year. Vista Plaza is located on the same corridor as many leading retailers, including Kohl's, Home Depot, Meijer, Kroger and Giant Eagle.