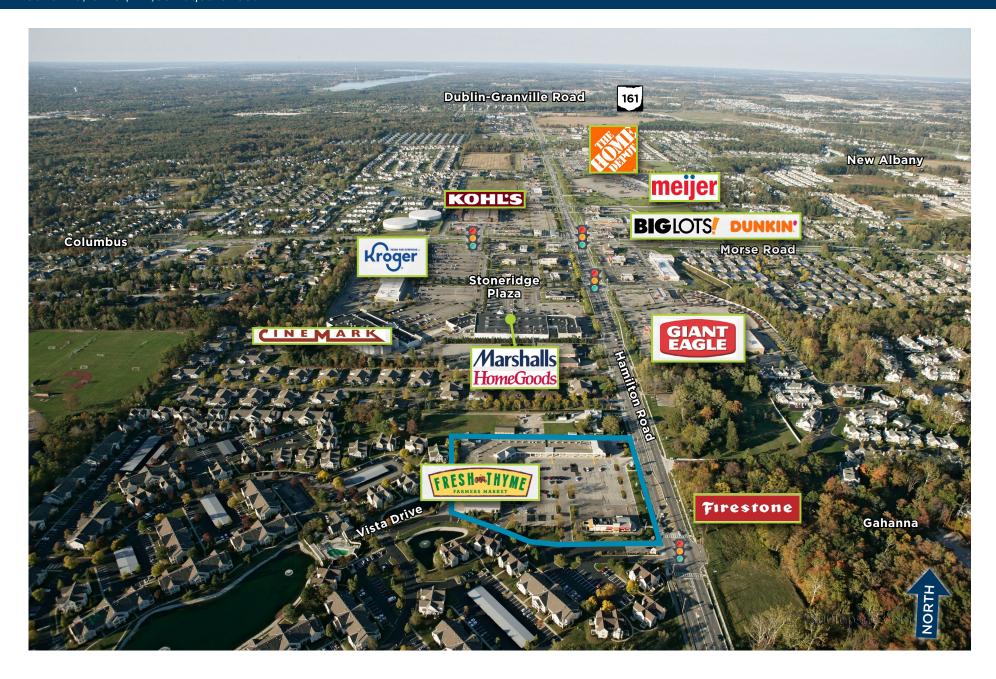

# Vista Plaza

Gahanna, Ohio | 44,657 square feet

Ideally located approximately ten minutes from John Glenn International Airport and fifteen minutes from downtown Columbus, Ohio, Vista Plaza is a strip center with frontage on Hamilton Road. It opened in 1997 and features traditional stone architecture, maximum signage, numerous amenities and ample convenient parking. Within three miles of Vista Plaza the average household income is \$103,429 and 69.9% of households earn more than \$75,000 per year. Vista Plaza is located on the same corridor as many leading retailers, including Kohl's, Home Depot, Meijer, Kroger and Giant Eagle.

## **Key Tenants**

Dublin-Granville Rd.

NEW

**ALBAN** 

## **Traffic Counts**

Hamilton Road: 22,510 Morse Road: 34,867