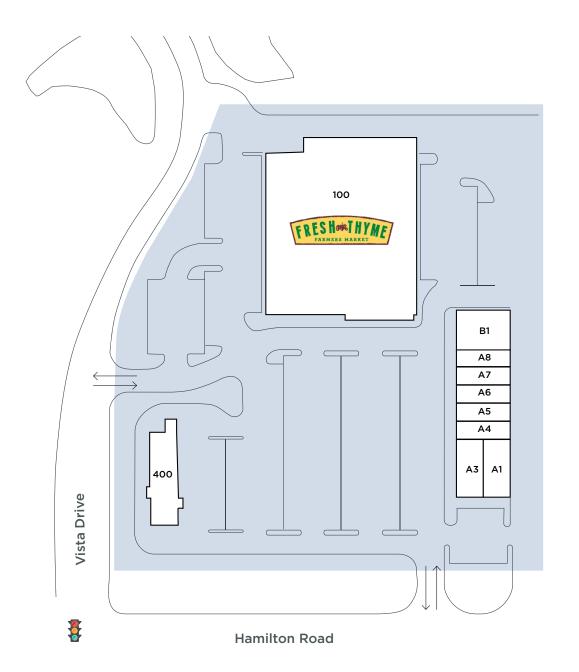

COLUMBUS

| Space | Tenant                        | Size        |
|-------|-------------------------------|-------------|
| 100   | Fresh Thyme                   | 29,132 s.f. |
| 400   | Dunkin' Donuts/Baskin-Robbins | 2,925 s.f.  |
| A1    | 1-Hour Martinizing Drycleaner | 1,950 s.f.  |
| А3    | Michelle Tuesday Music School | 1,950 s.f.  |
| A4    | Great Clips                   | 1,200 s.f.  |
| A5    | SC Nails Spa                  | 1,200 s.f.  |
| A6    | Pamer Chiropractic            | 1,200 s.f.  |
| A7    | John J. Patock, DDS           | 1,200 s.f.  |
| A8    | Romeo's Pizza                 | 1,200 s.f.  |
| B1    | Mr. Sushi                     | 2,700 s.f.  |

Tenant names, building sizes and shopping center configuration are subject to change.