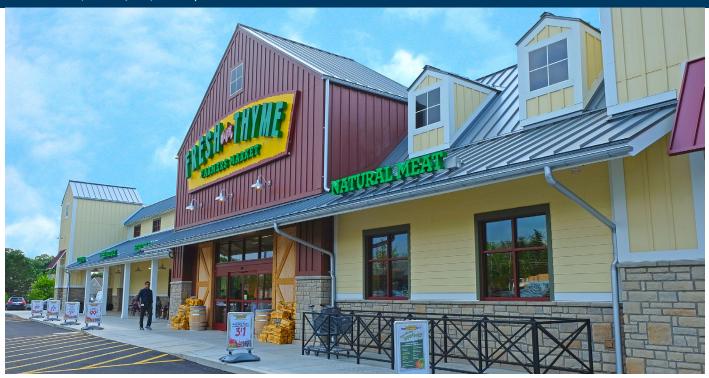

# Vista Plaza

Gahanna, Ohio | 44,657 square feet

Ideally located approximately ten minutes from John Glenn International Airport and fifteen minutes from downtown Columbus, Ohio, Vista Plaza is a strip center with frontage on Hamilton Road. It opened in 1997 and features traditional stone architecture, maximum signage, numerous amenities and ample convenient parking. Within three miles of Vista Plaza the average household income is \$103.429 and 69.9% of households earn more than \$75,000 per year. Vista Plaza is located on the same corridor as many leading retailers, including Kohl's, Home Depot, Meijer, Kroger and Giant Eagle.