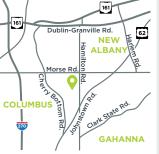

| Space | Tenant                        | Size        |
|-------|-------------------------------|-------------|
| 100   | Fresh Thyme                   | 29,132 s.f. |
| 400   | Dunkin' Donuts/Baskin-Robbins | 2,925 s.f.  |
| A1    | 1-Hour Martinizing Drycleaner | 1,950 s.f.  |
| А3    | Michelle Tuesday Music School | 1,950 s.f.  |
| A4    | Great Clips                   | 1,200 s.f.  |
| A5    | SC Nails Spa                  | 1,200 s.f.  |
| A6    | Pamer Chiropractic            | 1,200 s.f.  |
| A7    | Stellar Dentistry             | 1,200 s.f.  |
| A8    | Romeo's Pizza                 | 1,200 s.f.  |
| B1    | Mr. Sushi                     | 2,700 s.f.  |

Tenant names, building sizes and shopping center configuration are subject to change.