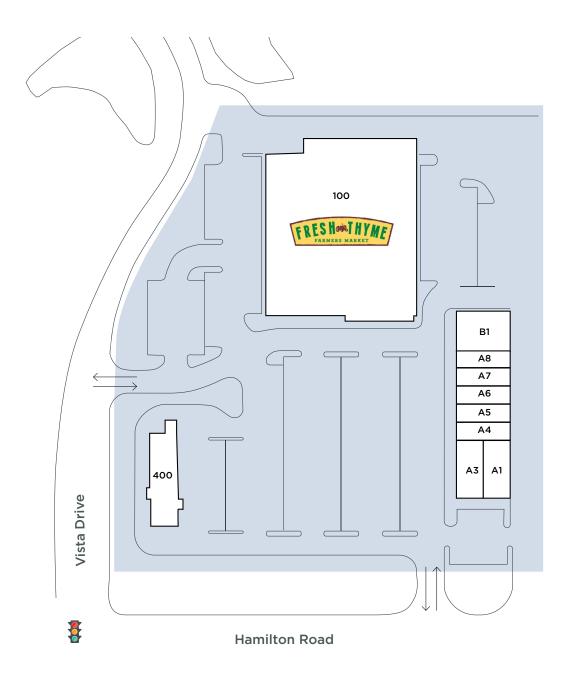

# Vista Plaza

Gahanna, Ohio | 44,657 square feet

Ideally located approximately ten minutes from John Glenn International Airport and fifteen minutes from downtown Columbus, Ohio, Vista Plaza is a strip center with frontage on Hamilton Road. It opened in 1997 and features traditional stone architecture, maximum signage, numerous amenities and ample convenient parking. Within three miles of Vista Plaza the average household income is \$103.429 and 69.9% of households earn more than \$75,000 per year. Vista Plaza is located on the same corridor as many leading retailers, including Kohl's, Home Depot, Meijer, Kroger and Giant Eagle.

### Location

Gahanna, Ohio Hamilton Road, just south of Morse Road (40.048692, -82.865109) Click to navigate to Google Maps

#### **Traffic Counts**

Hamilton Road: 22.510 Morse Road: 34,867