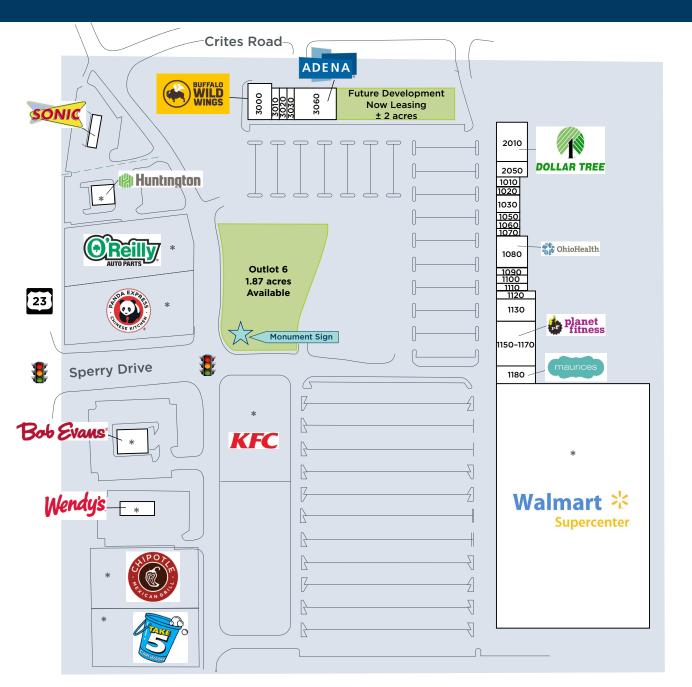

# Circleville Plaza Circleville, Ohio | 287,973 square feet

| Space         | Tenant                           | Size         |  |  |
|---------------|----------------------------------|--------------|--|--|
| 1010          | Jackson Hewitt                   | 1,426 s.f.   |  |  |
| 1020          | Circleville Hearing Center       | 1,360 s.f.   |  |  |
| 1030          | Pickaway Dentistry               | 2,663 s.f.   |  |  |
| 1050          | Sally Nails                      | 1,193 s.f.   |  |  |
| 1060          | Boost Mobile                     | 1,197 s.f.   |  |  |
| 1070          | Great Clips                      | 1,240 s.f.   |  |  |
| 1080          | Ohio Health Berger Hospital      | 6,399 s.f.   |  |  |
| 1090          | OneMain Financial                | 1,622 s.f.   |  |  |
| 1100          | Sally Beauty Supply              | 1,617 s.f.   |  |  |
| 1110          | Fiesta Hair                      | 1,589 s.f.   |  |  |
| 1120          | GameStop                         | 2,030 s.f.   |  |  |
| 1130          | Grand Buffet                     | 5,993 s.f.   |  |  |
| 1150-<br>1170 | Planet Fitness                   | 11,478 s.f.  |  |  |
| 1180          | Maurices                         | 4,596 s.f.   |  |  |
|               | Walmart Supercenter *            | 203,091 s.f. |  |  |
| 2010          | Dollar Tree                      | 8,197 s.f.   |  |  |
| 2050          | El Palomar Mexican<br>Restaurant | 3,200 s.f.   |  |  |
| 3000          | Buffalo Wild Wings               | 5,666 s.f.   |  |  |
| 3010          | Jersey Mike's Subs               | 1,587 s.f.   |  |  |
| 3020          | H&R Block                        | 1,600 s.f.   |  |  |
| 3030          | AT&T                             | 1,999 s.f.   |  |  |
| 3060          | Adena Health System              | 8,218 s.f.   |  |  |
| Freestanding  |                                  |              |  |  |
| Sonic         |                                  | 1,557 s.f.   |  |  |
| Huntingt      | on Bank *                        | 1.09 acres   |  |  |
| O'Reilly      | Auto Parts *                     | 1.08 acres   |  |  |
| Panda E       | xpress                           | 1.32 acres   |  |  |
| Bob Eva       | ns *                             | 1.74 acres   |  |  |
| Wendy's       | *                                | 2.016 acres  |  |  |
| Chipotle      | *                                | 1.06 acres   |  |  |
| Take 5 C      | ar Wash *                        | 1.19 acres   |  |  |
| Outlot 6      |                                  | 1.87 acres   |  |  |
| KFC *         |                                  |              |  |  |

Tenant names, building sizes and shopping center configuration are subject to change.