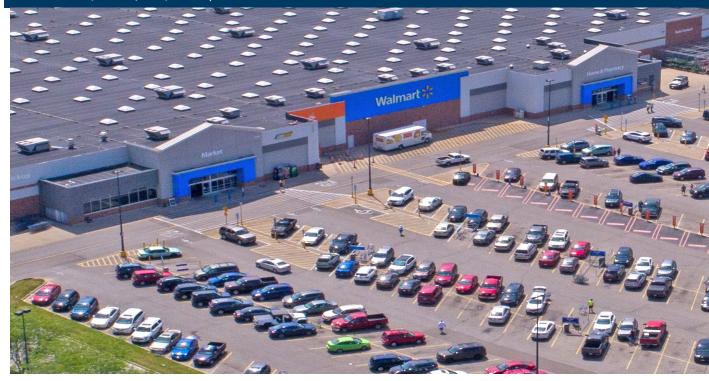

## Circleville Plaza Circleville, Ohio | 287,973 square feet

Circleville Plaza, a 287,973 square foot community center located south of Columbus on U.S. 23 in Circleville, Ohio, is anchored by a Walmart Supercenter. Other tenants include an effective mix of national, regional and local retailers, service providers and restaurants. Inline and outparcel opportunities are available.