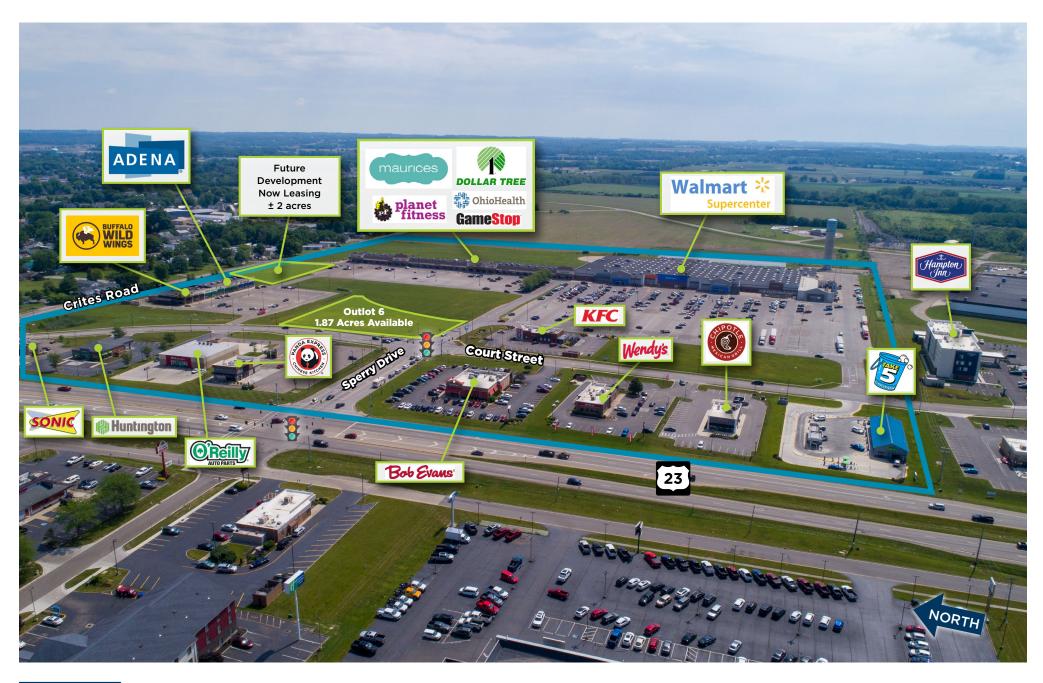

### Location

Circleville, Ohio Southeast corner of U.S. 23 & Crites Road (39.583234, -82.950382) Click to navigate to Google Maps

# Circleville Plaza Circleville, Ohio | 287,973 square feet

| Space         | Tenant                           | Size         |  |  |
|---------------|----------------------------------|--------------|--|--|
| 1010          | Jackson Hewitt                   | 1,426 s.f.   |  |  |
| 1020          | Circleville Hearing Center       | 1,360 s.f.   |  |  |
| 1030          | Pickaway Dentistry               | 2,663 s.f.   |  |  |
| 1050          | Sally Nails                      | 1,193 s.f.   |  |  |
| 1060          | Boost Mobile                     | 1,197 s.f.   |  |  |
| 1070          | Great Clips                      | 1,240 s.f.   |  |  |
| 1080          | Ohio Health Berger Hospital      | 6,399 s.f.   |  |  |
| 1090          | OneMain Financial                | 1,622 s.f.   |  |  |
| 1100          | Sally Beauty Supply              | 1,617 s.f.   |  |  |
| 1110          | Fiesta Hair                      | 1,589 s.f.   |  |  |
| 1120          | GameStop                         | 2,030 s.f.   |  |  |
| 1130          | Grand Buffet                     | 5,993 s.f.   |  |  |
| 1150-<br>1170 | Planet Fitness                   | 11,478 s.f.  |  |  |
| 1180          | Maurices                         | 4,596 s.f.   |  |  |
|               | Walmart Supercenter *            | 203,091 s.f. |  |  |
| 2010          | Dollar Tree                      | 8,197 s.f.   |  |  |
| 2050          | El Palomar Mexican<br>Restaurant | 3,200 s.f.   |  |  |
| 3000          | Buffalo Wild Wings               | 5,666 s.f.   |  |  |
| 3010          | Jersey Mike's Subs               | 1,587 s.f.   |  |  |
| 3020          | H&R Block                        | 1,600 s.f.   |  |  |
| 3030          | AT&T                             | 1,999 s.f.   |  |  |
| 3060          | Adena Health System              | 8,218 s.f.   |  |  |
| Freestanding  |                                  |              |  |  |
| Sonic         |                                  | 1,557 s.f.   |  |  |
| Huntingt      | on Bank *                        | 1.09 acres   |  |  |
| O'Reilly      | Auto Parts *                     | 1.08 acres   |  |  |
| Panda E       | xpress                           | 1.32 acres   |  |  |
| Bob Eva       | ns *                             | 1.74 acres   |  |  |
| Wendy's       | *                                | 2.016 acres  |  |  |
| Chipotle      | *                                | 1.06 acres   |  |  |
| Take 5 C      | ar Wash *                        | 1.19 acres   |  |  |
| Outlot 6      |                                  | 1.87 acres   |  |  |
| KFC *         |                                  |              |  |  |