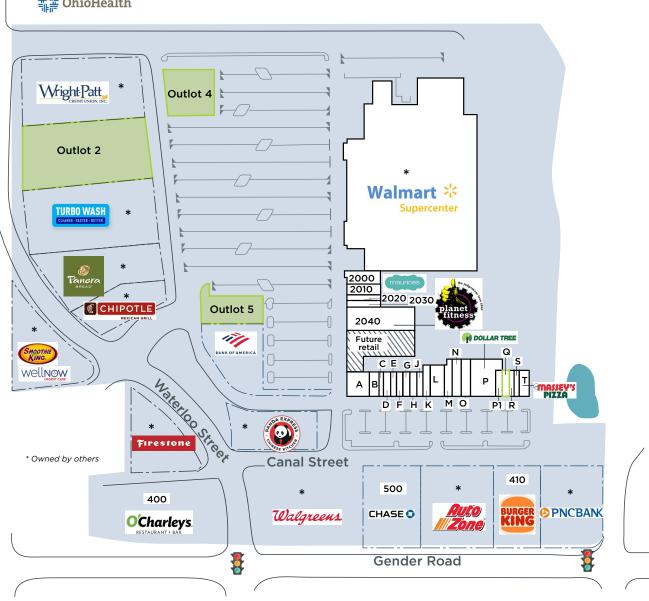

# Waterloo Crossing

Canal Winchester, Ohio | 368,736 square feet

| Space                | Tenant                 | Size        |  |  |
|----------------------|------------------------|-------------|--|--|
| Α                    | Las Margaritas         | 5,061 s.f.  |  |  |
| В                    | Vapor Station          | 2,412 s.f.  |  |  |
| с                    | Great Clips            | 1,220 s.f.  |  |  |
| D                    | Cricket Wireless       | 1,636 s.f.  |  |  |
| Е                    | Verizon Wireless       | 1,204 s.f.  |  |  |
| F                    | N8 Family Chiropractic | 1,601 s.f.  |  |  |
| G                    | Wild Birds Unlimited   | 1,601 s.f.  |  |  |
| н                    | Crumbl Cookies         | 1,606 s.f.  |  |  |
| J                    | Jimmy John's           | 1,595 s.f.  |  |  |
| к                    | Pizza Hut              | 2,062 s.f.  |  |  |
| L                    | Pet Supplies Plus      | 4,741 s.f.  |  |  |
| м                    | Kay's Nails and Spa    | 2,066 s.f.  |  |  |
| N                    | Spectrum               | 3,585 s.f.  |  |  |
| 0                    | Jersey Mike's          | 3,004 s.f.  |  |  |
| Р                    | Dollar Tree            | 9,840 s.f.  |  |  |
| P1                   | T-Mobile               | 1,619 s.f.  |  |  |
| Q                    | AVAILABLE              | 1,605 s.f.  |  |  |
| R                    | Premier Allergy        | 2,349 s.f.  |  |  |
| т                    | Massey's Pizza         | 2,538 s.f.  |  |  |
| 2000                 | Shoe Dept.             | 4,823 s.f.  |  |  |
| 2010                 | Maurices               | 4,500 s.f.  |  |  |
| 2020                 | Sally Beauty Supply    | 2,000 s.f.  |  |  |
| 2030                 | GameStop               | 2,000 s.f.  |  |  |
| 2040                 | Planet Fitness         | 14,379 s.f. |  |  |
|                      | Freestanding           |             |  |  |
| 400                  | O'Charley's            | 6,417 s.f.  |  |  |
| 410                  | Burger King            | 2,785 s.f.  |  |  |
| 500                  | Chase Bank             | 4,226 s.f.  |  |  |
| BOA                  | Bank of America        | 3,960 s.f.  |  |  |
| Outparcels Available |                        |             |  |  |
| OP 2                 | LEASE PENDING          | 1.72 acres  |  |  |
| OP 4                 | AVAILABLE              | 0.5 acres   |  |  |
| OP 5                 | AVAILABLE              | 0.5 acres   |  |  |

dhioHealth \*

\* Owned by others

Tenant names, building sizes and shopping center configuration are subject to change.