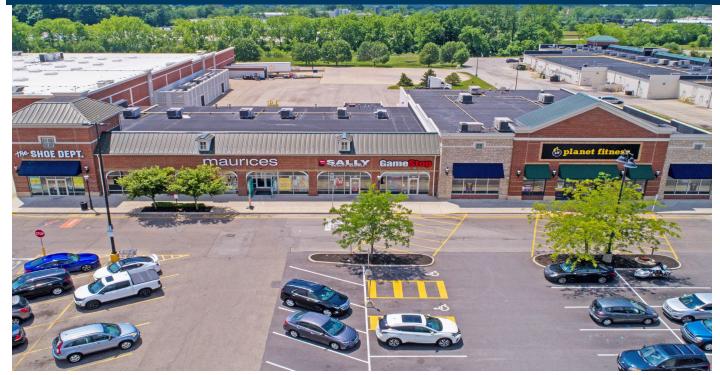

## Waterloo Crossing

Canal Winchester, Ohio | 368,736 square feet

**O**Charleys

SHOE DEPT.

ENCORE

Waterloo Crossing is a 368,736 square foot retail center ideally situated in one of the fastest-growing areas of central Ohio. Located at the intersection of U.S. 33 and Gender Road (just 12 minutes from downtown Columbus), the population within three miles of this retail center has doubled since 2000. Anchored by Walmart Supercenter and Planet Fitness, retail space and outparcels are available.

# Waterloo Crossing

Canal Winchester, Ohio | 368,736 square feet

| Space                | Tenant                 | Size        |  |  |
|----------------------|------------------------|-------------|--|--|
| Α                    | Las Margaritas         | 5,061 s.f.  |  |  |
| В                    | Vapor Station          | 2,412 s.f.  |  |  |
| с                    | Great Clips            | 1,220 s.f.  |  |  |
| D                    | Cricket Wireless       | 1,636 s.f.  |  |  |
| Е                    | Verizon Wireless       | 1,204 s.f.  |  |  |
| F                    | N8 Family Chiropractic | 1,601 s.f.  |  |  |
| G                    | Wild Birds Unlimited   | 1,601 s.f.  |  |  |
| н                    | Crumbl Cookies         | 1,606 s.f.  |  |  |
| J                    | Jimmy John's           | 1,595 s.f.  |  |  |
| к                    | Pizza Hut              | 2,062 s.f.  |  |  |
| L                    | Pet Supplies Plus      | 4,741 s.f.  |  |  |
| м                    | Kay's Nails and Spa    | 2,066 s.f.  |  |  |
| N                    | Spectrum               | 3,585 s.f.  |  |  |
| 0                    | Jersey Mike's          | 3,004 s.f.  |  |  |
| Р                    | Dollar Tree            | 9,840 s.f.  |  |  |
| P1                   | T-Mobile               | 1,619 s.f.  |  |  |
| Q                    | AVAILABLE              | 1,605 s.f.  |  |  |
| R                    | Premier Allergy        | 2,349 s.f.  |  |  |
| т                    | Massey's Pizza         | 2,538 s.f.  |  |  |
| 2000                 | Shoe Dept.             | 4,823 s.f.  |  |  |
| 2010                 | Maurices               | 4,500 s.f.  |  |  |
| 2020                 | Sally Beauty Supply    | 2,000 s.f.  |  |  |
| 2030                 | GameStop               | 2,000 s.f.  |  |  |
| 2040                 | Planet Fitness         | 14,379 s.f. |  |  |
|                      | Freestanding           |             |  |  |
| 400                  | O'Charley's            | 6,417 s.f.  |  |  |
| 410                  | Burger King            | 2,785 s.f.  |  |  |
| 500                  | Chase Bank             | 4,226 s.f.  |  |  |
| BOA                  | Bank of America        | 3,960 s.f.  |  |  |
| Outparcels Available |                        |             |  |  |
| OP 2                 | LEASE PENDING          | 1.72 acres  |  |  |
| OP 4                 | AVAILABLE              | 0.5 acres   |  |  |
| OP 5                 | AVAILABLE              | 0.5 acres   |  |  |