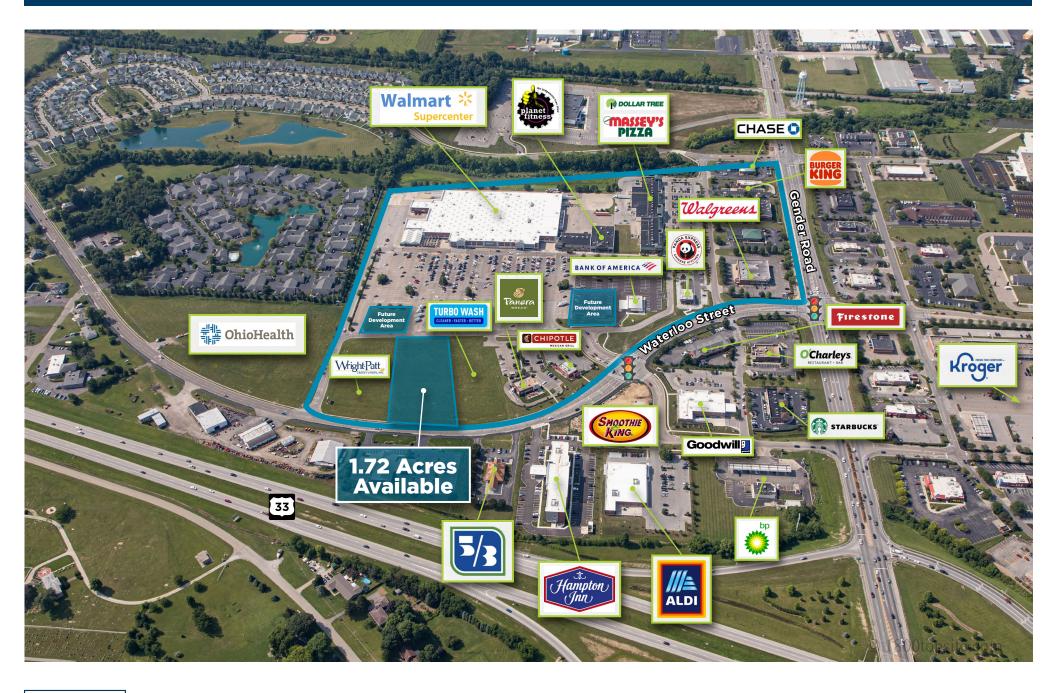

## Waterloo Crossing

Canal Winchester, Ohio | 368,736 square feet

**O**Charleys

SHOE DEPT.

ENCORE

Waterloo Crossing is a 368,736 square foot retail center ideally situated in one of the fastest-growing areas of central Ohio. Located at the intersection of U.S. 33 and Gender Road (just 12 minutes from downtown Columbus), the population within three miles of this retail center has doubled since 2000. Anchored by Walmart Supercenter and Planet Fitness, retail space and outparcels are available.

## Location

Southeast corner of U.S. 33 & Gender Rd., Canal Winchester, Ohio (39.853, -82.825) Click to navigate to Google Maps

# Waterloo Crossing

Canal Winchester, Ohio | 368,736 square feet

| Space                | Tenant                 | Size        |  |  |
|----------------------|------------------------|-------------|--|--|
| Α                    | Las Margaritas         | 5,061 s.f.  |  |  |
| В                    | Vapor Station          | 2,412 s.f.  |  |  |
| с                    | Great Clips            | 1,220 s.f.  |  |  |
| D                    | Cricket Wireless       | 1,636 s.f.  |  |  |
| Е                    | Verizon Wireless       | 1,204 s.f.  |  |  |
| F                    | N8 Family Chiropractic | 1,601 s.f.  |  |  |
| G                    | Wild Birds Unlimited   | 1,601 s.f.  |  |  |
| н                    | Crumbl Cookies         | 1,606 s.f.  |  |  |
| J                    | Jimmy John's           | 1,595 s.f.  |  |  |
| к                    | Pizza Hut              | 2,062 s.f.  |  |  |
| L                    | Pet Supplies Plus      | 4,741 s.f.  |  |  |
| м                    | Kay's Nails and Spa    | 2,066 s.f.  |  |  |
| N                    | Spectrum               | 3,585 s.f.  |  |  |
| 0                    | Jersey Mike's          | 3,004 s.f.  |  |  |
| Р                    | Dollar Tree            | 9,840 s.f.  |  |  |
| P1                   | T-Mobile               | 1,619 s.f.  |  |  |
| Q                    | AVAILABLE              | 1,605 s.f.  |  |  |
| R                    | Premier Allergy        | 2,349 s.f.  |  |  |
| т                    | Massey's Pizza         | 2,538 s.f.  |  |  |
| 2000                 | Shoe Dept.             | 4,823 s.f.  |  |  |
| 2010                 | Maurices               | 4,500 s.f.  |  |  |
| 2020                 | Sally Beauty Supply    | 2,000 s.f.  |  |  |
| 2030                 | GameStop               | 2,000 s.f.  |  |  |
| 2040                 | Planet Fitness         | 14,379 s.f. |  |  |
|                      | Freestanding           |             |  |  |
| 400                  | O'Charley's            | 6,417 s.f.  |  |  |
| 410                  | Burger King            | 2,785 s.f.  |  |  |
| 500                  | Chase Bank             | 4,226 s.f.  |  |  |
| BOA                  | Bank of America        | 3,960 s.f.  |  |  |
| Outparcels Available |                        |             |  |  |
| OP 2                 | LEASE PENDING          | 1.72 acres  |  |  |
| OP 4                 | AVAILABLE              | 0.5 acres   |  |  |
| OP 5                 | AVAILABLE              | 0.5 acres   |  |  |