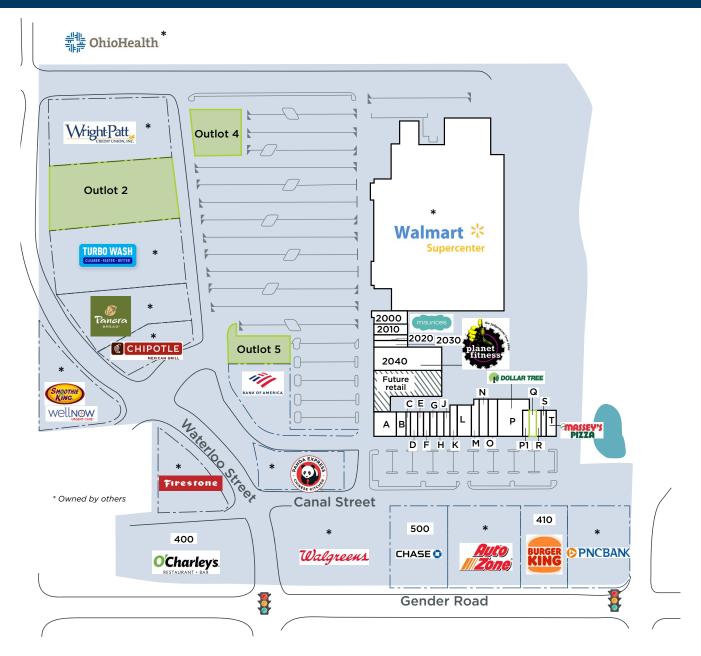

| Space                | Tenant                 | Size        |  |  |
|----------------------|------------------------|-------------|--|--|
| Α                    | Las Margaritas         | 5,061 s.f   |  |  |
| В                    | Vapor Station          | 2,412 s.f   |  |  |
| С                    | Great Clips            | 1,220 s.f   |  |  |
| D                    | Cricket Wireless       | 1,636 s.f   |  |  |
| E                    | Verizon Wireless       | 1,204 s.f   |  |  |
| F                    | N8 Family Chiropractic | 1,601 s.f   |  |  |
| G                    | Wild Birds Unlimited   | 1,601 s.f.  |  |  |
| Н                    | Crumbl Cookies         | 1,606 s.f   |  |  |
| J                    | Jimmy John's           | 1,595 s.f.  |  |  |
| K                    | Pizza Hut              | 2,062 s.f   |  |  |
| L                    | Pet Supplies Plus      | 4,741 s.f.  |  |  |
| М                    | Kay's Nails and Spa    | 2,066 s.f.  |  |  |
| N                    | Spectrum               | 3,585 s.f.  |  |  |
| 0                    | Jersey Mike's          | 3,004 s.f.  |  |  |
| Р                    | Dollar Tree            | 9,840 s.f.  |  |  |
| P1                   | T-Mobile               | 1,619 s.f.  |  |  |
| Q                    | AVAILABLE              | 1,605 s.f.  |  |  |
| R                    | Premier Allergy        | 2,349 s.f.  |  |  |
| Т                    | Massey's Pizza         | 2,538 s.f.  |  |  |
| 2000                 | Shoe Dept.             | 4,823 s.f.  |  |  |
| 2010                 | Maurices               | 4,500 s.f.  |  |  |
| 2020                 | Sally Beauty Supply    | 2,000 s.f.  |  |  |
| 2030                 | GameStop               | 2,000 s.f.  |  |  |
| 2040                 | Planet Fitness         | 14,379 s.f. |  |  |
| Freestanding         |                        |             |  |  |
| 400                  | O'Charley's            | 6,417 s.f.  |  |  |
| 410                  | Burger King            | 2,785 s.f.  |  |  |
| 500                  | Chase Bank             | 4,226 s.f.  |  |  |
| воа                  | Bank of America        | 3,960 s.f   |  |  |
| Outparcels Available |                        |             |  |  |
|                      |                        |             |  |  |

| Outparcels Available |               |            |  |
|----------------------|---------------|------------|--|
| OP 2                 | LEASE PENDING | 1.72 acres |  |
| OP 4                 | AVAILABLE     | 0.5 acres  |  |
| OP 5                 | AVAILABLE     | 0.5 acres  |  |