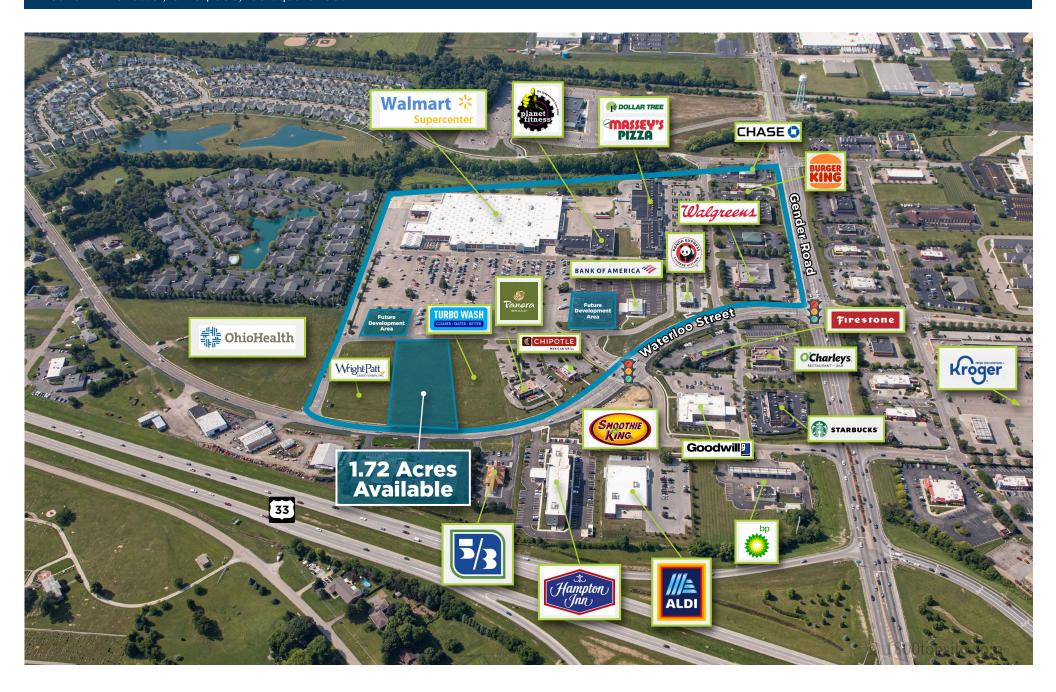

## Waterloo Crossing

Canal Winchester, Ohio | 368,736 square feet

Waterloo Crossing is a 368,736 square foot retail center ideally situated in one of the fastest-growing areas of central Ohio. Located at the intersection of U.S. 33 and Gender Road (just 12 minutes from downtown Columbus). the population within three miles of this retail center has doubled since 2000. Anchored by Walmart Supercenter and Planet Fitness, retail space and outparcels are available.

| Outparcels Available |               |            |  |
|----------------------|---------------|------------|--|
| OP 2                 | LEASE PENDING | 1.72 acres |  |
| OP 4                 | AVAILABLE     | 0.5 acres  |  |
| OP 5                 | AVAILABLE     | 0.5 acres  |  |