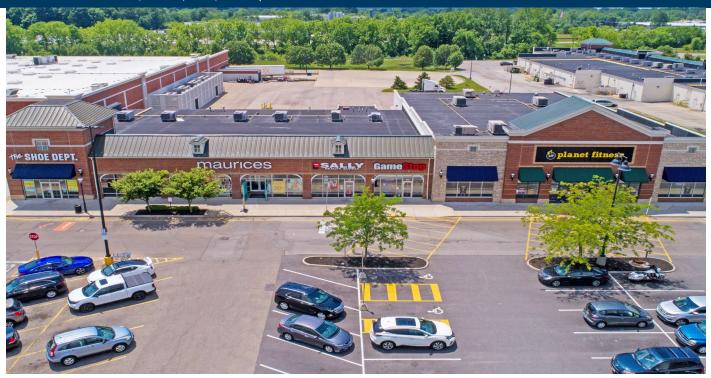

## Waterloo Crossing

Canal Winchester, Ohio | 368,736 square feet

Waterloo Crossing is a 368,736 square foot retail center ideally situated in one of the fastest-growing areas of central Ohio. Located at the intersection of U.S. 33 and Gender Road (just 12 minutes from downtown Columbus). the population within three miles of this retail center has doubled since 2000. Anchored by Walmart Supercenter and Planet Fitness, retail space and outparcels are available.

| Space                | Tenant                 | Size        |  |  |
|----------------------|------------------------|-------------|--|--|
| Α                    | Las Margaritas         | 5,061 s.f   |  |  |
| В                    | Vapor Station          | 2,412 s.f   |  |  |
| С                    | Great Clips            | 1,220 s.f   |  |  |
| D                    | Cricket Wireless       | 1,636 s.f   |  |  |
| E                    | Verizon Wireless       | 1,204 s.f   |  |  |
| F                    | N8 Family Chiropractic | 1,601 s.f   |  |  |
| G                    | Wild Birds Unlimited   | 1,601 s.f.  |  |  |
| Н                    | Crumbl Cookies         | 1,606 s.f   |  |  |
| J                    | Jimmy John's           | 1,595 s.f.  |  |  |
| K                    | Pizza Hut              | 2,062 s.f   |  |  |
| L                    | Pet Supplies Plus      | 4,741 s.f.  |  |  |
| М                    | Kay's Nails and Spa    | 2,066 s.f.  |  |  |
| N                    | Spectrum               | 3,585 s.f.  |  |  |
| 0                    | Jersey Mike's          | 3,004 s.f.  |  |  |
| Р                    | Dollar Tree            | 9,840 s.f.  |  |  |
| P1                   | T-Mobile               | 1,619 s.f.  |  |  |
| Q                    | AVAILABLE              | 1,605 s.f.  |  |  |
| R                    | Premier Allergy        | 2,349 s.f.  |  |  |
| Т                    | Massey's Pizza         | 2,538 s.f.  |  |  |
| 2000                 | Shoe Dept.             | 4,823 s.f.  |  |  |
| 2010                 | Maurices               | 4,500 s.f.  |  |  |
| 2020                 | Sally Beauty Supply    | 2,000 s.f.  |  |  |
| 2030                 | GameStop               | 2,000 s.f.  |  |  |
| 2040                 | Planet Fitness         | 14,379 s.f. |  |  |
| Freestanding         |                        |             |  |  |
| 400                  | O'Charley's            | 6,417 s.f.  |  |  |
| 410                  | Burger King            | 2,785 s.f.  |  |  |
| 500                  | Chase Bank             | 4,226 s.f.  |  |  |
| воа                  | Bank of America        | 3,960 s.f   |  |  |
| Outparcels Available |                        |             |  |  |
|                      |                        |             |  |  |