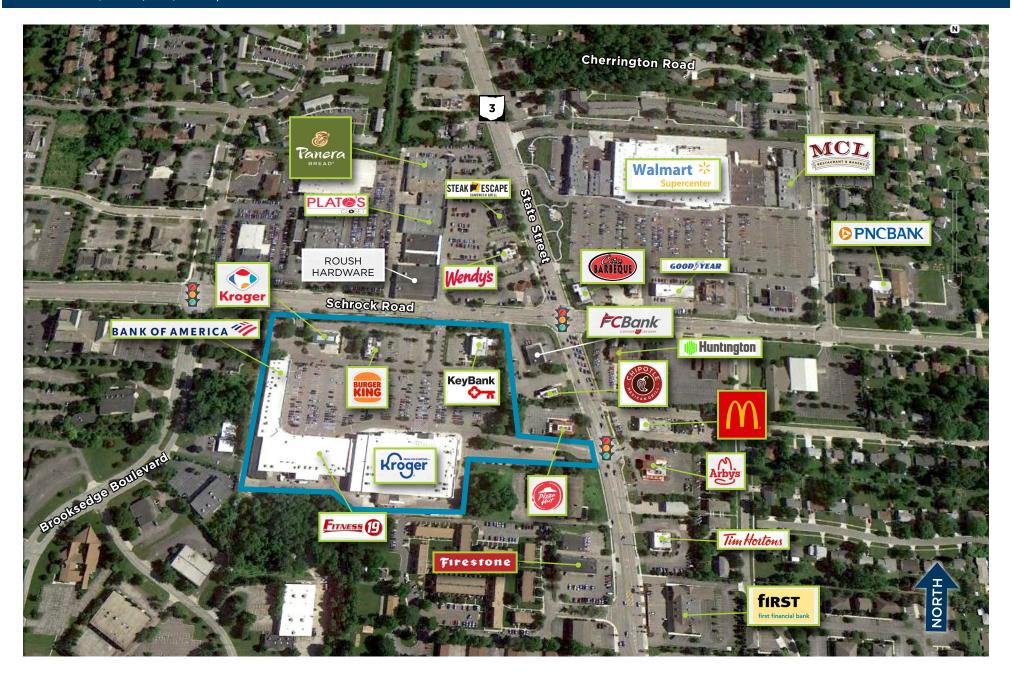

# Westerville Plaza

Westerville, Ohio | 144,738 square feet

Westerville Plaza is conveniently situated in a high density, high traffic location approximately one-half mile north of the Interstate 270/State Route 3 interchange in Westerville, Ohio. Concurrent with the expansion of the existing Kroger, the center was remodeled to include a new facade, improved landscaping and redesigned parking field. The open strip center offers easy access with frontage on both Schrock Road and State Street.

#### Location

Southwest corner of Schrock Road and SR-3/State Street, Westerville, Ohio (40.1088824, -82.9280663) Click to navigate to Google Maps

#### **Traffic Counts**

SR-3/State Street: 43,532 Schrock Road: 17,598 I-270: 166,861