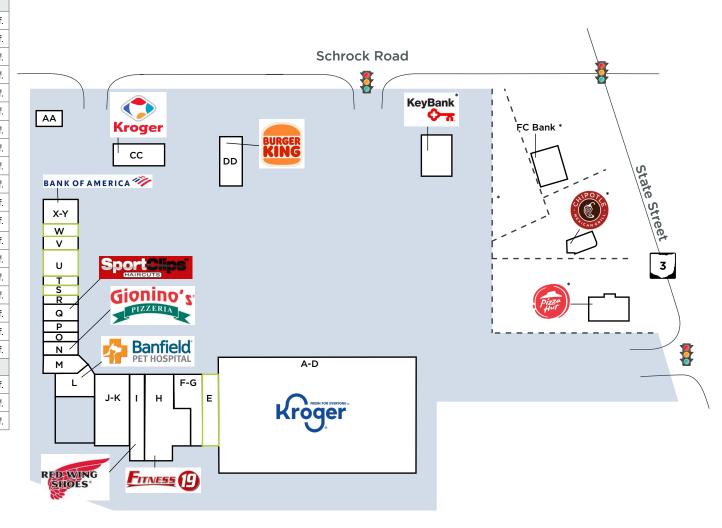

## **Key Tenants**

| Space        | Tenant                     | Size       |  |
|--------------|----------------------------|------------|--|
| A-D          | Kroger                     | 73,385 s.f |  |
| Е            | AVAILABLE                  | 4,320 s.f  |  |
| F-G          | China Garden               | 4,800 s.f  |  |
| Н            | Fitness 19                 | 10,062 s.f |  |
| ı            | Red Wing Shoes             | 2,100 s.f  |  |
| J-K          | Sola Salon Studios         | 5,500 s.f  |  |
| L            | Banfield Pet Hospital      | 3,500 s.f  |  |
| М            | Fred Astaire Dance Studios | 2,394 s.f  |  |
| N            | Gionino's Pizzeria         | 1,500 s.f  |  |
| 0            | Milan Tuxedo               | 900 s.f    |  |
| Р            | H&R Block                  | 1,200 s.f  |  |
| Q            | Sport Clips                | 1,200 s.f  |  |
| R            | Edward Jones Investments   | 900 s.f    |  |
| S            | AVAILABLE WITH NOTICE      | 900 s.f    |  |
| Т            | QT Nails                   | 900 s.f    |  |
| U            | AVAILABLE WITH NOTICE      | 2,400 s.f  |  |
| V            | HearingLife                | 1,200 s.f  |  |
| W            | AVAILABLE                  | 1,200 s.f  |  |
| X-Y          | Bank of America            | 2,460 s.f  |  |
| Freestanding |                            |            |  |
| AA           | The Pancake House          | 1,050 s.f  |  |
| сс           | Kroger Gas                 | 4,048 s.f  |  |
| DD           | Burger King                | 3,500 s.f  |  |
|              |                            |            |  |