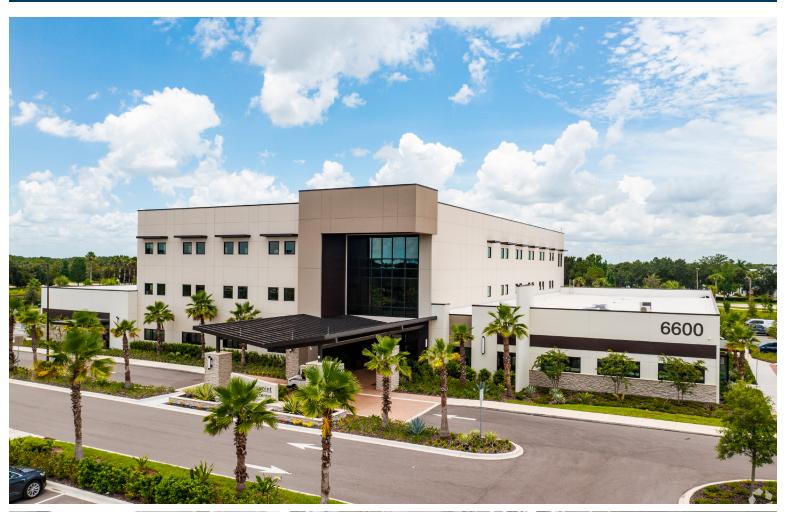

77,000 s.f. Medical Office Space | Lakewood Ranch, Florida

A 52-acre mixed-use development that includes 77,000 s.f. of medical office space, hotel outparcel, 11 retail outparcels, 10,000 s.f. specialty grocer and 55,000 s.f. of inline retail. Located less than one mile from Lakewood Ranch Medical Center and Interstate 75, Center Point Medical Office Building features three-stories of multi-disciplinary Class A medical office space.