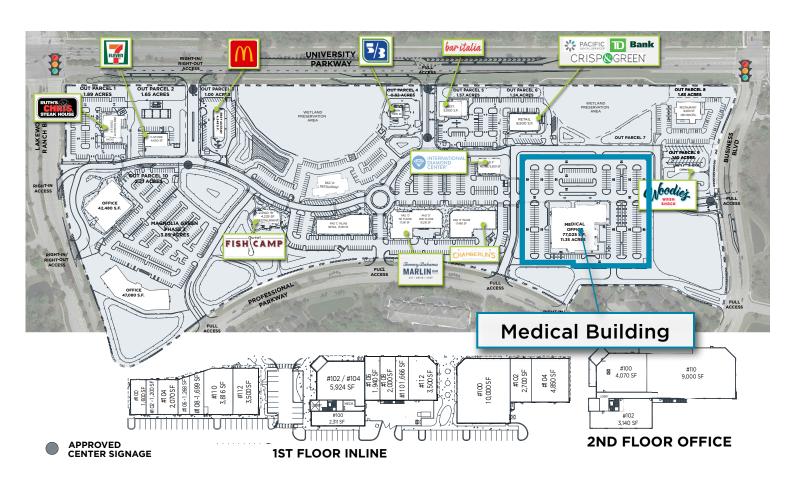

77,000 s.f. Medical Office Space | Lakewood Ranch, Florida

A 52-acre mixed-use development that includes 77,000 s.f. of medical office space, hotel outparcel, 11 retail outparcels, 10,000 s.f. specialty grocer and 55,000 s.f. of inline retail. Located less than one mile from Lakewood Ranch Medical Center and Interstate 75, Center Point Medical Office Building features three-stories of multi-disciplinary Class A medical office space.

### FLOOR 1

| Floor 1 |                               |              |  |  |
|---------|-------------------------------|--------------|--|--|
| Unit    | Tenant                        | Useable s.f. |  |  |
| 100     | Fresenius                     | 3,503 s.f.   |  |  |
| 101     | Britley Dental                | 2,792 s.f.   |  |  |
| 102     | Radiology Regional            | 10,661 s.f.  |  |  |
| 103     | Lakewood Ranch Medical Park   | 5,507 s.f.   |  |  |
| 104     | Comprehensive Pain Solutions  | 3,799 s.f.   |  |  |
| 105     | Lakewood Ranch Surgery Center | 8,840 s.f.   |  |  |

### FLOOR 2

|      | Floor 2                    |              |
|------|----------------------------|--------------|
| Unit | Tenant                     | Useable s.f. |
| 201  | Manatee Physician Alliance | 5,995 s.f.   |
| 202  | SMAC Healthcare            | 4,693 s.f.   |
| 203  | Halo Diagnostics           | 2,180 s.f.   |
| 204  | Biospine                   | 4,982 s.f.   |

### FLOOR 3

| Floor 3 |                                   |              |  |
|---------|-----------------------------------|--------------|--|
| Unit    | Tenant                            | Useable s.f. |  |
| 301     | Lakewood Ranch Multi-Specialty    | 5,865 s.f.   |  |
| 302     | Academic Alliance for Dermatology | 2,180 s.f.   |  |
| 303     | Align Health                      | 1,582 s.f.   |  |
| 304     | LifeStance                        | 3,761 s.f.   |  |
| 305     | Venas Vascular Specialists        | 2,169 s.f.   |  |
| 306     | AVAILABLE                         | 2,850 s.f.   |  |