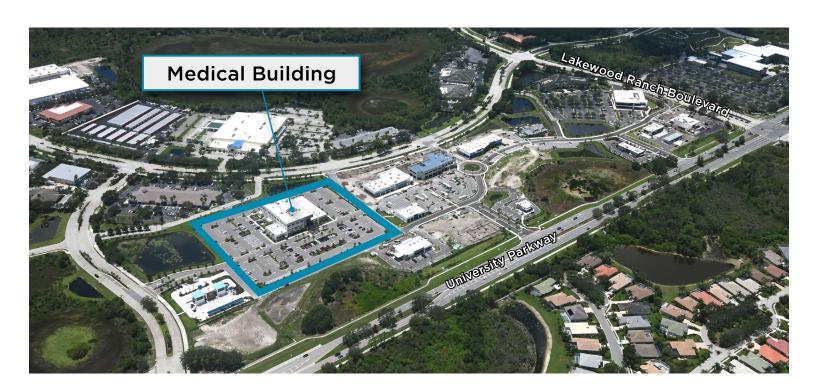

77,000 s.f. Medical Office Space | Lakewood Ranch, Florida

A 52-acre mixed-use development that includes 77,000 s.f. of medical office space, hotel outparcel, 11 retail outparcels, 10,000 s.f. specialty grocer and 55,000 s.f. of inline retail. Located less than one mile from Lakewood Ranch Medical Center and Interstate 75, Center Point Medical Office Building features three-stories of multi-disciplinary Class A medical office space.

### Location

Southeast corner of University Parkway and Lakewood Ranch Boulevard (27.3851, -82.4288)

Click to navigate to Google Maps