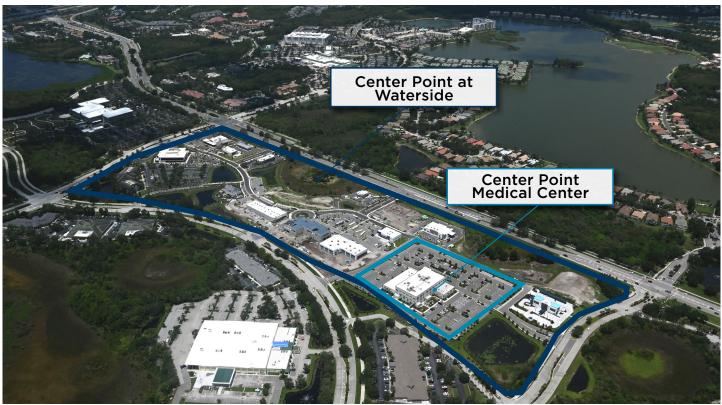

### Location

Southeast corner of University Parkway and Lakewood Ranch Boulevard (27.3851, -82.4288)

Click to navigate to Google Maps