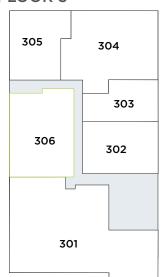

### FLOOR 3

| Floor 3 |                                   |              |  |
|---------|-----------------------------------|--------------|--|
| Unit    | Tenant                            | Useable s.f. |  |
| 301     | Lakewood Ranch Multi-Specialty    | 5,865 s.f.   |  |
| 302     | Academic Alliance for Dermatology | 2,180 s.f.   |  |
| 303     | Align Health                      | 1,582 s.f.   |  |
| 304     | LifeStance                        | 3,761 s.f.   |  |
| 305     | Venas Vascular Specialists        | 2,169 s.f.   |  |
| 306     | AVAILABLE                         | 2,850 s.f.   |  |