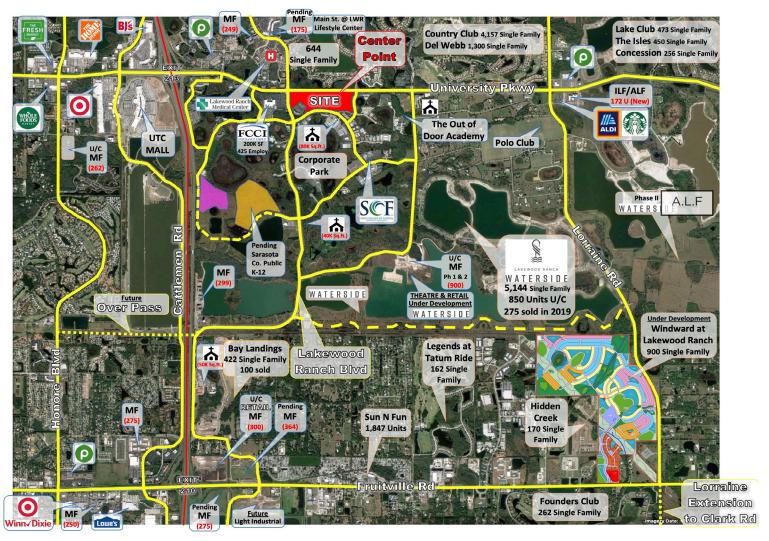

### Corporate Park

- 1,273-acre campus-style business park.
- Home to over 200 business and educational facilities, including State College of Florida, Keiser University and Everglades University.
- Considered a major employment center along the I-75 corridor.
- · Class A office space, high-end light industrial.

#### Lakewood Ranch Town Center

- 500-acre mixed-use business park with multiple retail centers, professional executives, hospitality services, medical and high-end offices.
- Lakewood Ranch Medical Center is a 120-bed acute care hospital.