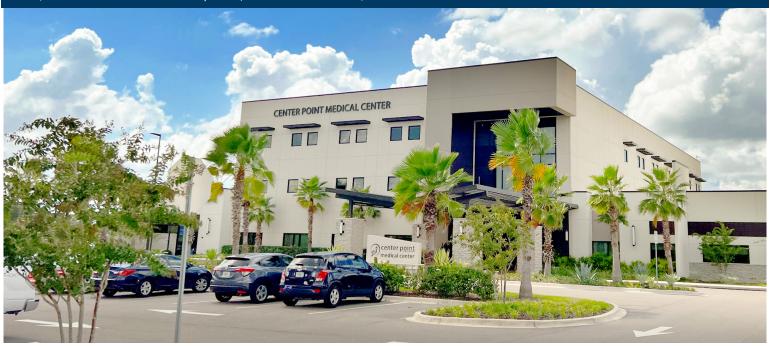

77,000 s.f. Medical Office Space | Lakewood Ranch, Florida

A 52-acre mixed-use development that includes 77,000 s.f. of medical office space, hotel outparcel, 11 retail outparcels, 10,000 s.f. specialty grocer and 55,000 s.f. of inline retail. Located less than one mile from Lakewood Ranch Medical Center and Interstate 75, Center Point Medical Office Building features three-stories of multi-disciplinary Class A medical office space.