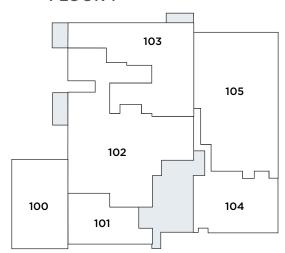

### FLOOR 1

| Floor 1 |                               |              |  |  |
|---------|-------------------------------|--------------|--|--|
| Unit    | Tenant                        | Useable s.f. |  |  |
| 100     | Fresenius                     | 3,503 s.f.   |  |  |
| 101     | Britley Dental                | 2,792 s.f.   |  |  |
| 102     | Radiology Regional            | 10,661 s.f.  |  |  |
| 103     | Lakewood Ranch Medical Park   | 5,507 s.f.   |  |  |
| 104     | Comprehensive Pain Solutions  | 3,799 s.f.   |  |  |
| 105     | Lakewood Ranch Surgery Center | 8,840 s.f.   |  |  |