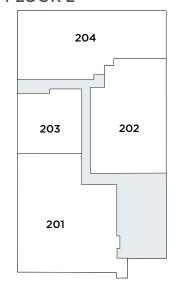

### FLOOR 2

|      | Floor 2                    |              |
|------|----------------------------|--------------|
| Unit | Tenant                     | Useable s.f. |
| 201  | Manatee Physician Alliance | 5,995 s.f.   |
| 202  | SMAC Healthcare            | 4,693 s.f.   |
| 203  | Halo Diagnostics           | 2,180 s.f.   |
| 204  | Biospine                   | 4,982 s.f.   |