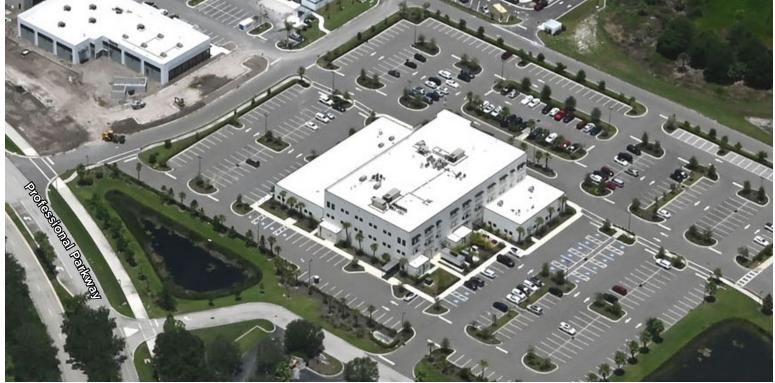

77,000 s.f. Medical Office Space | Lakewood Ranch, Florida

A 52-acre mixed-use development that includes 77,000 s.f. of medical office space, hotel outparcel, 11 retail outparcels, 10,000 s.f. specialty grocer and 55,000 s.f. of inline retail. Located less than one mile from Lakewood Ranch Medical Center and Interstate 75, Center Point Medical Office Building features three-stories of multi-disciplinary Class A medical office space.