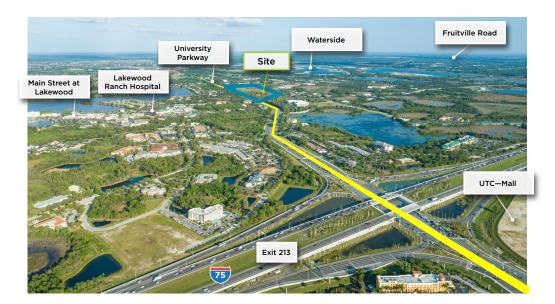

### Location

Southeast corner of University Parkway and Lakewood Ranch Boulevard (27.3851, -82.4288)

Click to navigate to Google Maps

### **Traffic Counts**

University Parkway: 35,358 Lakewood Ranch Boulevard: 18,643

77,000 s.f. Medical Office Space | Lakewood Ranch, Florida