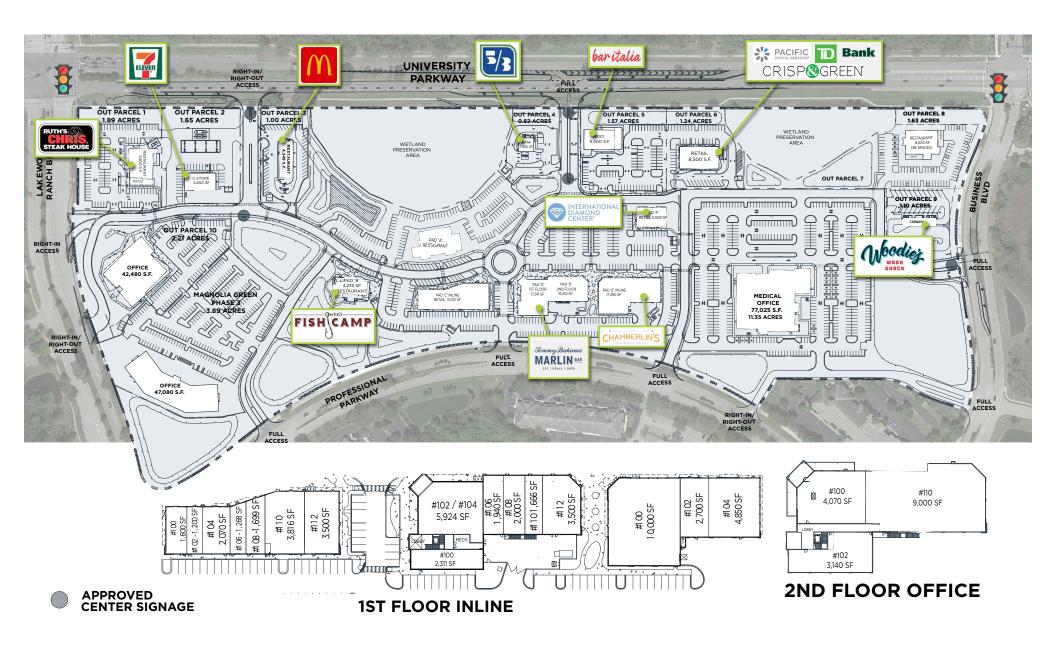

52-acre mixed-use development | 6600 University Parkway East | Sarasota, Florida

- Overall project parcel is ±52 acres
- Total GLA is approximately 170,000 s.f.
- 10 retail outparcels
- Specialty grocer

**Key Tenants** 

- 81,000 s.f. of retail shops, junior boxes.
- 100,000 s.f. offices
- 77,000 s.f. Medical Office Building

### CLUB OPILATES OF YOGASIX CRISPOGREEN CRISPOGREEN CHARGE TRANSFORME CHARGE TRANSFORME

Southeast corner of University Parkway and Lakewood Ranch Boulevard (27.3851, -82.4288) Click to navigate to Google Maps

### **Traffic Counts**

University Parkway: 35,358 Lakewood Ranch Boulevard: 18,643