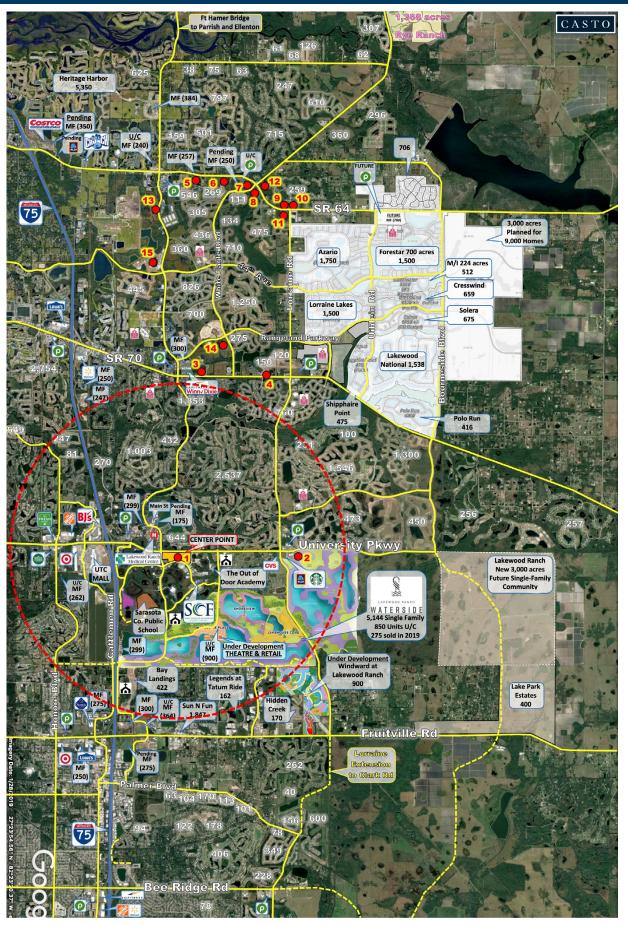

52-acre mixed-use development | 6600 University Parkway East | Sarasota, Florida

- Overall project parcel is ±52 acres
- Total GLA is approximately 170,000 s.f.
- 10 retail outparcels
- Specialty grocer

### CLUB OPILATES OF YOGASIX CRISPOGREEN CRISPOGREEN CHARGE TRANSFORME CHARGE TRANSFORME

Southeast corner of University Parkway and Lakewood Ranch Boulevard (27.3851, -82.4288) Click to navigate to Google Maps