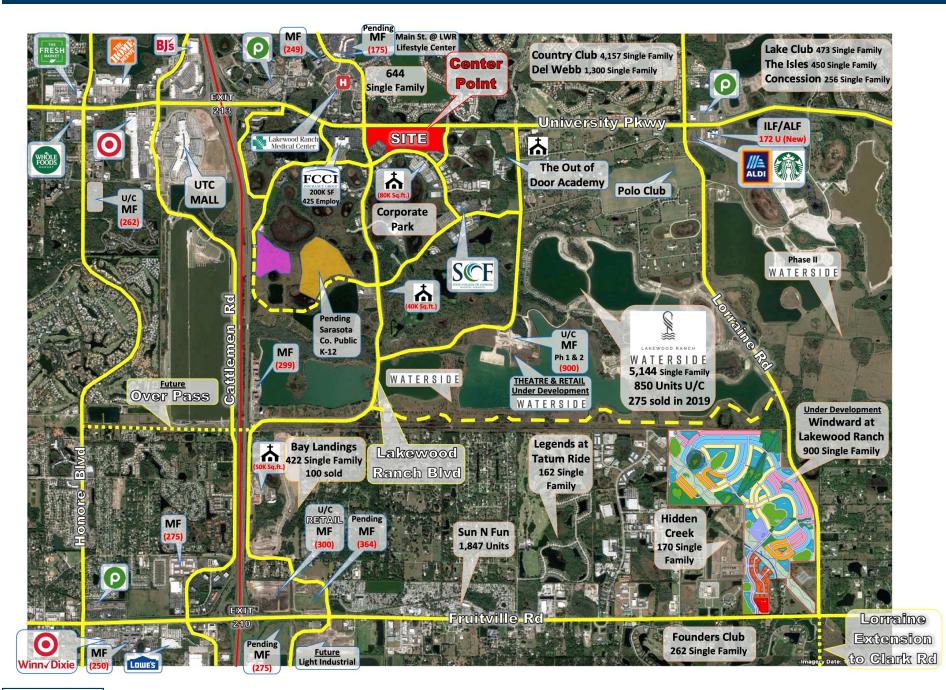

52-acre mixed-use development | 6600 University Parkway East | Sarasota, Florida

- Overall project parcel is ±52 acres
- Total GLA is approximately 170,000 s.f.
- 10 retail outparcels
- Specialty grocer

**Key Tenants** 

- 81,000 s.f. of retail shops, junior boxes.
- 100,000 s.f. offices
- 77,000 s.f. Medical Office Building

### CLUB OPILATES OF YOGASIX CRISPOGREEN CRISPOGREEN CHARGE TRANSFORME CHARGE TRANSFORME

Southeast corner of University Parkway and Lakewood Ranch Boulevard (27.3851, -82.4288) Click to navigate to Google Maps

### **Traffic Counts**

University Parkway: 35,358 Lakewood Ranch Boulevard: 18,643