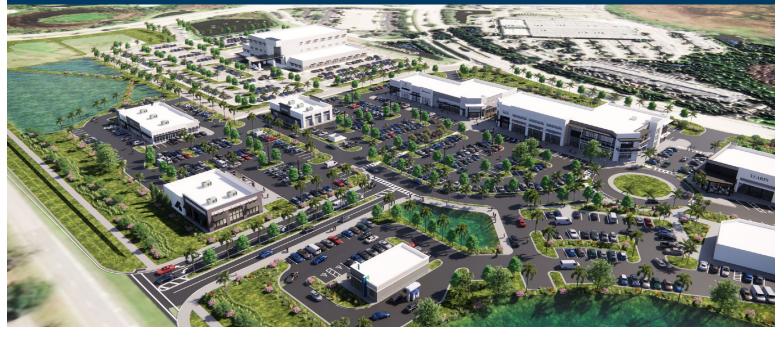

52-acre mixed-use development | 6600 University Parkway East | Sarasota, Florida

- Overall project parcel is ±52 acres
- Total GLA is approximately 170,000 s.f.
- 10 retail outparcels
- Specialty grocer

**Key Tenants** 

- 81,000 s.f. of retail shops, junior boxes.
- 100,000 s.f. offices
- 77,000 s.f. Medical Office Building