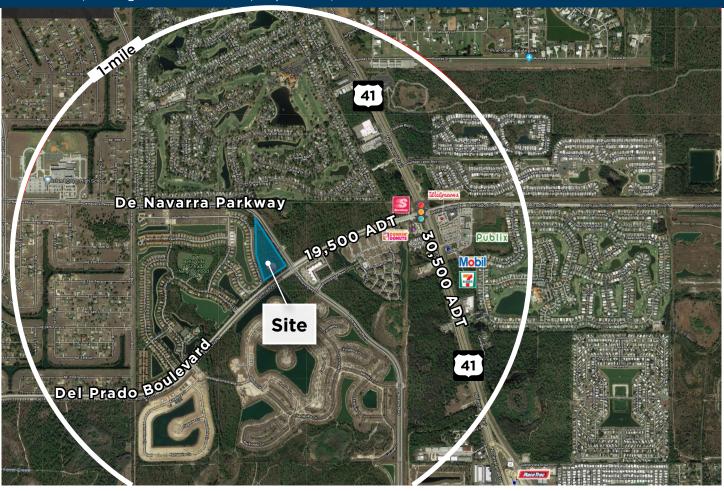

## Location

3560 De Navarra Parkway, Cape Coral, Florida NWC Del Prado & De Navarra (26.7215886, -81.9162286) Click to navigate to Google Maps