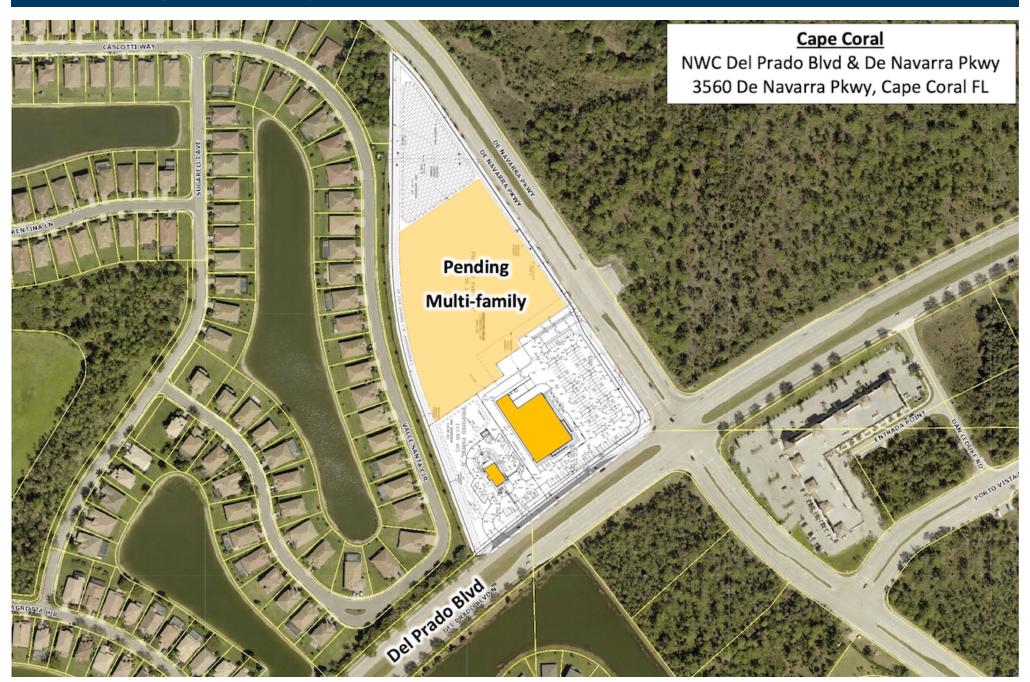

## Location

3560 De Navarra Parkway, Cape Coral, Florida NWC Del Prado & De Navarra (26.7215886, -81.9162286) Click to navigate to Google Maps