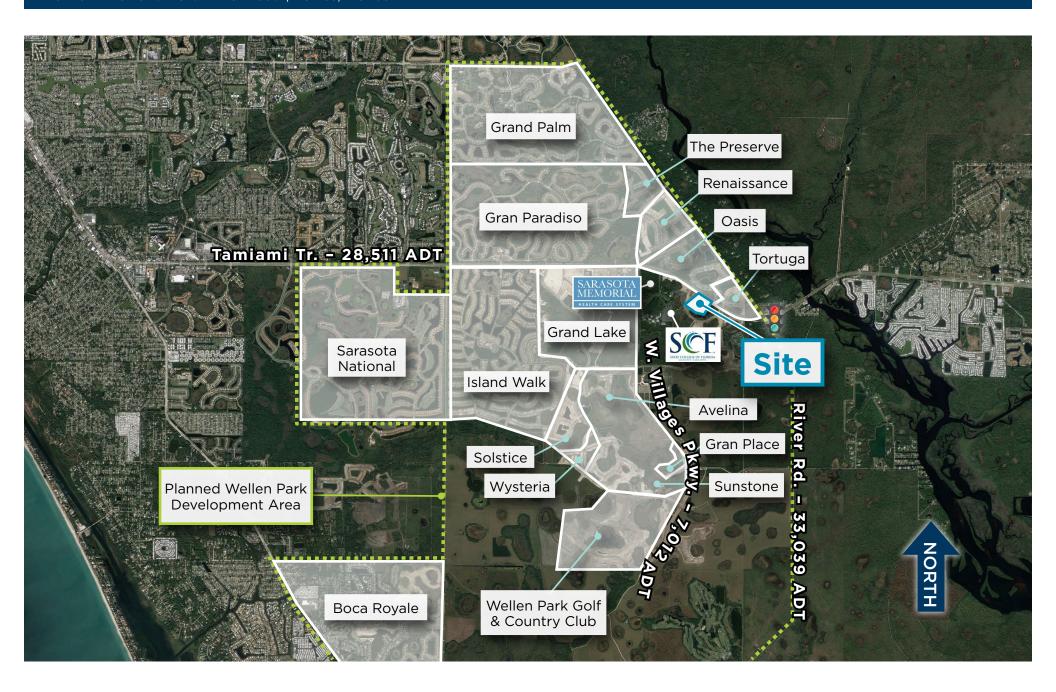

# Location

Tamiami Trail and North River Road Venice, Florida (27.040962,-82.3046537) Click to navigate to Google Maps

### **Traffic Counts**

Tamiami Trail: 28,511 River Road: 33,039 West Villages Parkway: 7,012

# Neighboring Retailers/Medical