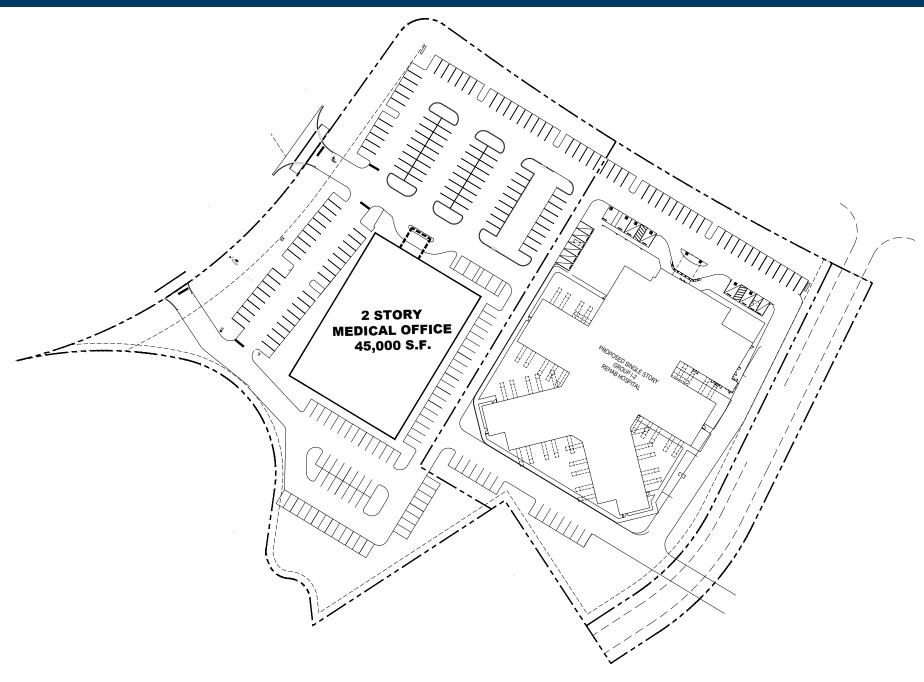

# The Medical Center at Wellen Park Tamiami Trail and North River Road | Venice, Florida

- Wellen Park covers 11,000 acres, at full build out the community will have 22,000 homes and more than 60,000 residents.
- Experience a brand-new, state-of-the-art medical facility surrounded by an affluent and expanding community at The Medical Center at Wellen Park.
- The Medical Center at Wellen Park Building features two-stories of multi-disciplinary Class A medical office space.
- All the space in the building is allocated and leased to healthcare professionals.