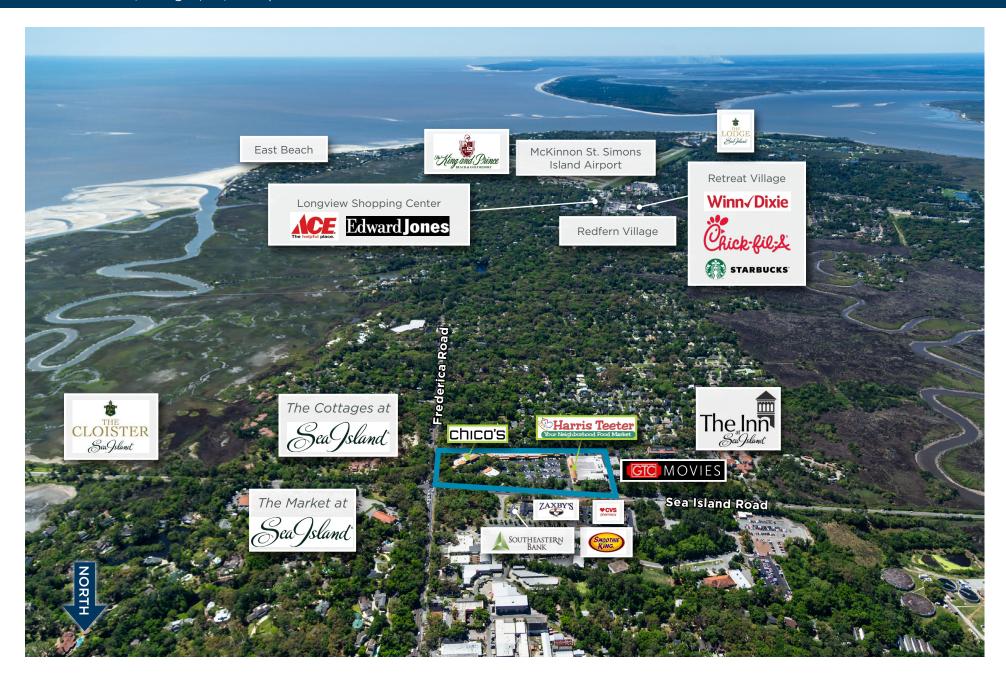

## Shops at Sea Island

St. Simons Island, Georgia | 99,889 square feet

Shops at Sea Island is located on the border of St. Simons Island and Sea Island, an area that attracts the wealthiest families from across the globe and features some of the finest beaches and resort facilities in the world. Tourism, the area's top industry sector, continues to impact the economy with increased number of annual visitors and dollars spent. Shops at Sea Island is anchored by Georgia's only Harris Teeter and is the premier retail development on the island, featuring a great mix of national, regional and local merchants. Excellent demographics and a premier location make Shops at Sea Island an exceptional opportunity for expanding retailers.

### **Key Tenants**

#### Location

Sea Island Road and Frederica Road, St. Simons Island, Georgia (31.1833976, -81.3794661) Click to navigate to Google Maps

#### **Traffic Counts**

Frederica Road: 15,855 Sea Island Road: 13,514 F.J. Torras Causeway: 31,502