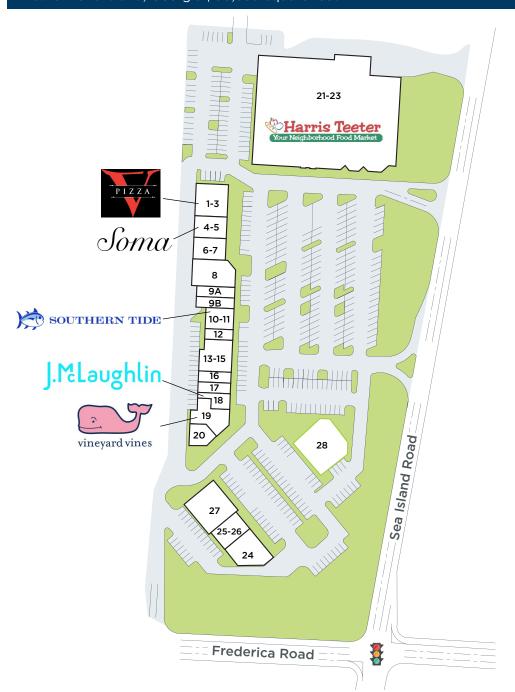

### **Key Tenants**

| Space | Tenant                 | Size        |  |
|-------|------------------------|-------------|--|
| 1-3   | V Pizza                | 3,600 s.f.  |  |
| 4-5   | Soma                   | 2,400 s.f.  |  |
| 6-7   | G.J. Ford Bookshop     | 2,400 s.f.  |  |
| 8     | Gentlemen's Outfitters | 3,800 s.f.  |  |
| 9A    | Whippersnappers        | 1,400 s.f.  |  |
| 9В    | Stretch Zone           | 1,400 s.f.  |  |
| 10-11 | Southern Tide          | 2,000 s.f.  |  |
| 12    | Spartina 449           | 1,000 s.f.  |  |
| 13-15 | Cloister Collection    | 3,400 s.f.  |  |
| 16    | Joseph Jewelers        | 1,200 s.f.  |  |
| 17    | Sara Campbell          | 1,200 s.f.  |  |
| 18    | J. McLaughlin          | 1,250 s.f.  |  |
| 19    | Vineyard Vines         | 3,000 s.f.  |  |
| 20    | The UPS Store          | 1,615 s.f.  |  |
| 21-23 | Harris Teeter          | 52,952 s.f. |  |
| 24    | Bank of America        | 3,550 s.f.  |  |
| 25-26 | Chico's                | 2,460 s.f.  |  |
| 27    | Talbots                | 5,040 s.f.  |  |
| 28    | AVAILABLE              | 6,222 s.f.  |  |

Tenant names, building sizes and shopping center configuration are subject to change.