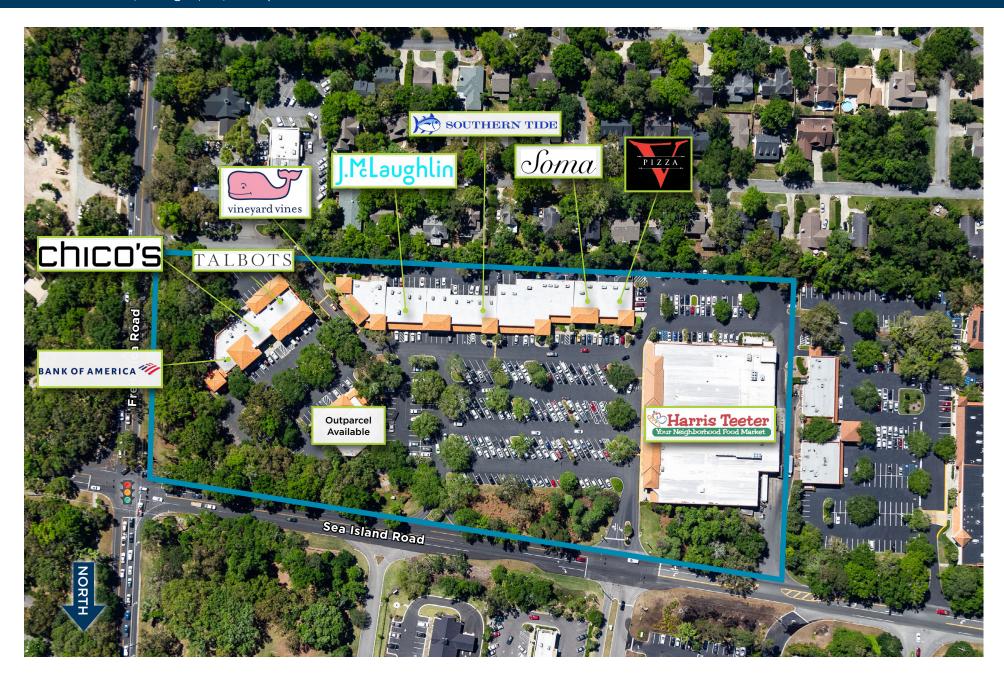

### **Key Tenants**

| Space | Tenant                 | Size        |  |
|-------|------------------------|-------------|--|
| 1-3   | V Pizza                | 3,600 s.f.  |  |
| 4-5   | Soma                   | 2,400 s.f.  |  |
| 6-7   | G.J. Ford Bookshop     | 2,400 s.f.  |  |
| 8     | Gentlemen's Outfitters | 3,800 s.f.  |  |
| 9A    | Whippersnappers        | 1,400 s.f.  |  |
| 9В    | Stretch Zone           | 1,400 s.f.  |  |
| 10-11 | Southern Tide          | 2,000 s.f.  |  |
| 12    | Spartina 449           | 1,000 s.f.  |  |
| 13-15 | Cloister Collection    | 3,400 s.f.  |  |
| 16    | Joseph Jewelers        | 1,200 s.f.  |  |
| 17    | Sara Campbell          | 1,200 s.f.  |  |
| 18    | J. McLaughlin          | 1,250 s.f.  |  |
| 19    | Vineyard Vines         | 3,000 s.f.  |  |
| 20    | The UPS Store          | 1,615 s.f.  |  |
| 21-23 | Harris Teeter          | 52,952 s.f. |  |
| 24    | Bank of America        | 3,550 s.f.  |  |
| 25-26 | Chico's                | 2,460 s.f.  |  |
| 27    | Talbots                | 5,040 s.f.  |  |
| 28    | AVAILABLE              | 6,222 s.f.  |  |

Tenant names, building sizes and shopping center configuration are subject to change.