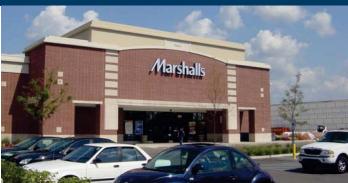

## West Carmel Marketplace

Carmel, Indiana | 517,015 square feet

West Carmel Marketplace is ideally located in the affluent Carmel community of greater Indianapolis, ranked #14 on Money Magazine's 2010 Best Places to Live. Within one mile of the center the average household income is \$193,101. Located in Hamilton County, the center features an attractive, upscale exterior and offers excellent access and visibility from Michigan Road, a primary southeast-northwest artery to/from downtown Indianapolis and the northwest suburbs. The center includes many category-leading anchor tenants including Marshalls, HomeGoods, OfficeMax, Petco and Best Buy; shadow anchors include Super Target, Kohl's and Home Depot.

| Space | Tenant              | Size        |
|-------|---------------------|-------------|
| 100   | Marshalls           | 33,000 s.f. |
| 120   | HomeGoods           | 25,000 s.f. |
| 140   | Sierra Trading Post | 18,000 s.f. |
| 160   | Petco               | 15,000 s.f. |
| 180   | Best Buy            | 30,000 s.f. |
| 400   | AVAILABLE           | 6,350 s.f.  |