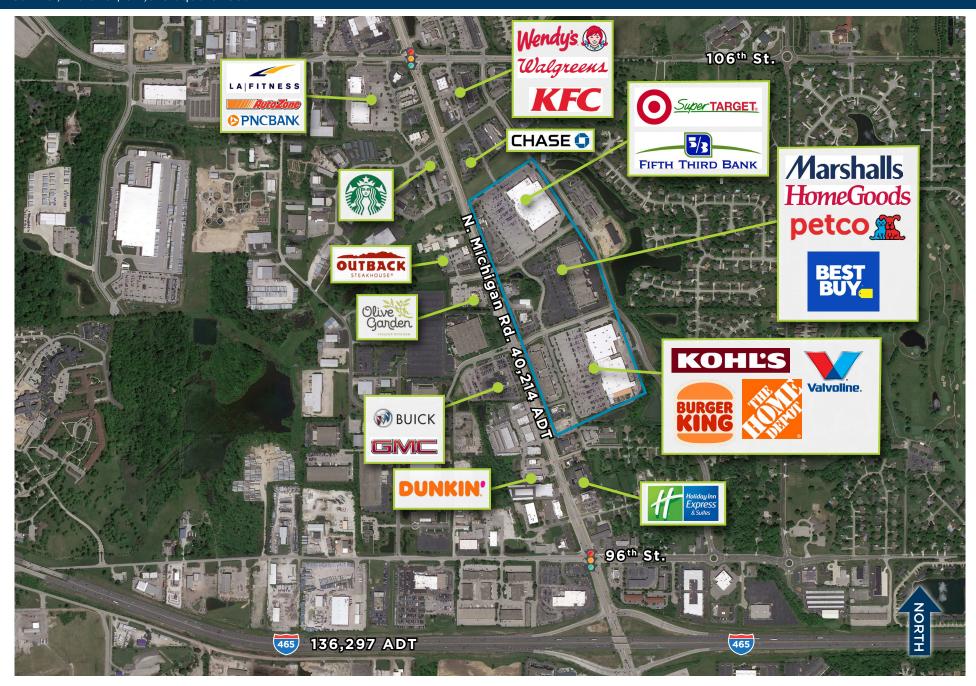

## West Carmel Marketplace

Carmel, Indiana | 517,015 square feet

West Carmel Marketplace is ideally located in the affluent Carmel community of greater Indianapolis, ranked #14 on Money Magazine's 2010 Best Places to Live. Within one mile of the center the average household income is \$193,101. Located in Hamilton County, the center features an attractive, upscale exterior and offers excellent access and visibility from Michigan Road, a primary southeast-northwest artery to/from downtown Indianapolis and the northwest suburbs. The center includes many category-leading anchor tenants including Marshalls, HomeGoods, OfficeMax, Petco and Best Buy; shadow anchors include Super Target, Kohl's and Home Depot.

#### **Traffic Counts**

North Michigan Road: 40,214 Interstate 465: 136,297