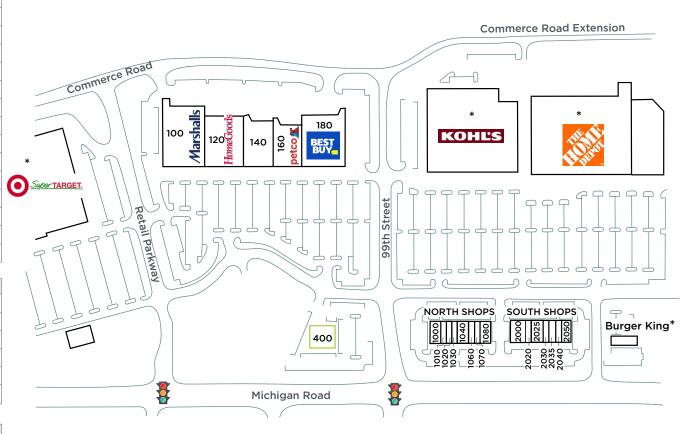

# West Carmel Marketplace

Carmel, Indiana | 517,015 square feet

| Space       | Tenant                             | Size       |  |  |
|-------------|------------------------------------|------------|--|--|
|             | NORTH SHOPS                        |            |  |  |
| 1000-1010   | Visionworks                        | 3,946 s.f. |  |  |
| 1020        | ARCpoint Labs of Indianapolis West | 1,600 s.f. |  |  |
| 1030        | Jimmy John's                       | 1,535 s.f. |  |  |
| 1040        | Buff City Soap                     | 3,147 s.f. |  |  |
| 1060        | Supercuts                          | 1,599 s.f. |  |  |
| 1070        | West Clay Nails                    | 1,597 s.f. |  |  |
| 1080        | Atkinson Family Dentistry          | 2,348 s.f. |  |  |
| SOUTH SHOPS |                                    |            |  |  |
| 2000        | Aveda Salon                        | 3,945 s.f. |  |  |
| 2020        | Red Wing Shoes                     | 1,600 s.f. |  |  |
| 2025        | Wild Birds Unlimited               | 3,137 s.f. |  |  |
| 2030        | Crumbl Cookies                     | 1,525 s.f. |  |  |
| 2035        | 9Round                             | 1,217 s.f. |  |  |
| 2040        | Golf Tec                           | 1,979 s.f. |  |  |
| 2050        | Thai Nine                          | 2,348 s.f. |  |  |

| Space | Tenant              | Size        |
|-------|---------------------|-------------|
| 100   | Marshalls           | 33,000 s.f. |
| 120   | HomeGoods           | 25,000 s.f. |
| 140   | Sierra Trading Post | 18,000 s.f. |
| 160   | Petco               | 15,000 s.f. |
| 180   | Best Buy            | 30,000 s.f. |
| 400   | AVAILABLE           | 6,350 s.f.  |

| Anchor Tenant   | Size         |
|-----------------|--------------|
| Super Target*   | 174,515 s.f. |
| Kohl's*         | 80,947 s.f.  |
| The Home Depot* | 102,661 s.f. |

<sup>\*</sup>Owned by others