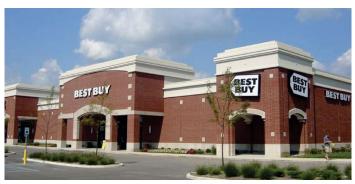

## West Carmel Marketplace

Carmel, Indiana | 517,015 square feet

West Carmel Marketplace is ideally located in the affluent Carmel community of greater Indianapolis, ranked #14 on Money Magazine's 2010 Best Places to Live. Within one mile of the center the average household income is \$193,101. Located in Hamilton County, the center features an attractive, upscale exterior and offers excellent access and visibility from Michigan Road, a primary southeast-northwest artery to/from downtown Indianapolis and the northwest suburbs. The center includes many category-leading anchor tenants including Marshalls, HomeGoods, OfficeMax, Petco and Best Buy; shadow anchors include Super Target, Kohl's and Home Depot.

| Space | Tenant              | Size        |
|-------|---------------------|-------------|
| 100   | Marshalls           | 33,000 s.f. |
| 120   | HomeGoods           | 25,000 s.f. |
| 140   | Sierra Trading Post | 18,000 s.f. |
| 160   | Petco               | 15,000 s.f. |
| 180   | Best Buy            | 30,000 s.f. |
| 400   | AVAILABLE           | 6,350 s.f.  |