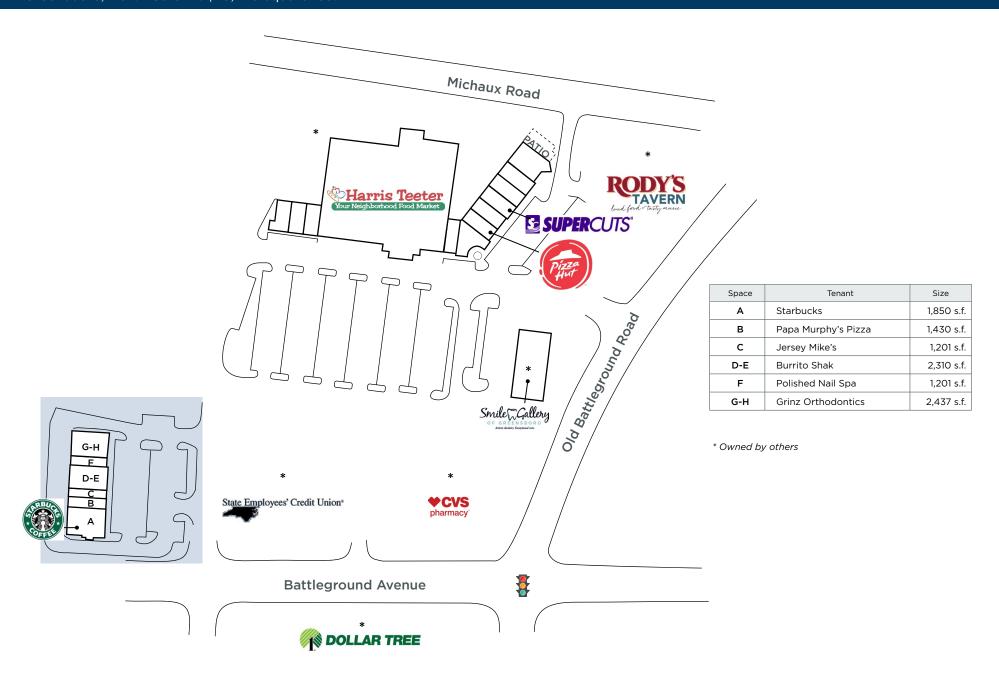

Population (5 Years) | 111,998       | Number of Businesses      | 2,760    |
| Households                     |               | Number of Employees       | 48,811   |
| Current Estimated Households   | 46,839        | Total Daytime Population  | 111,346  |
| Projected Households (5 Years) | 48,336        | Consumer Expenditures     |          |
| Income                         |               | Total Retail Expenditures | \$1.64 B |
| Average Household Income       | \$109,442     |                           |          |
| Household Income \$50,000+     | 68.1%         |                           |          |
|                                |               |                           |          |
|                                |               |                           |          |



# 4016 Battleground Avenue

Greensboro, North Carolina | 10,429 square feet



# 4016 Battleground Avenue

Greensboro, North Carolina | 10,429 square feet