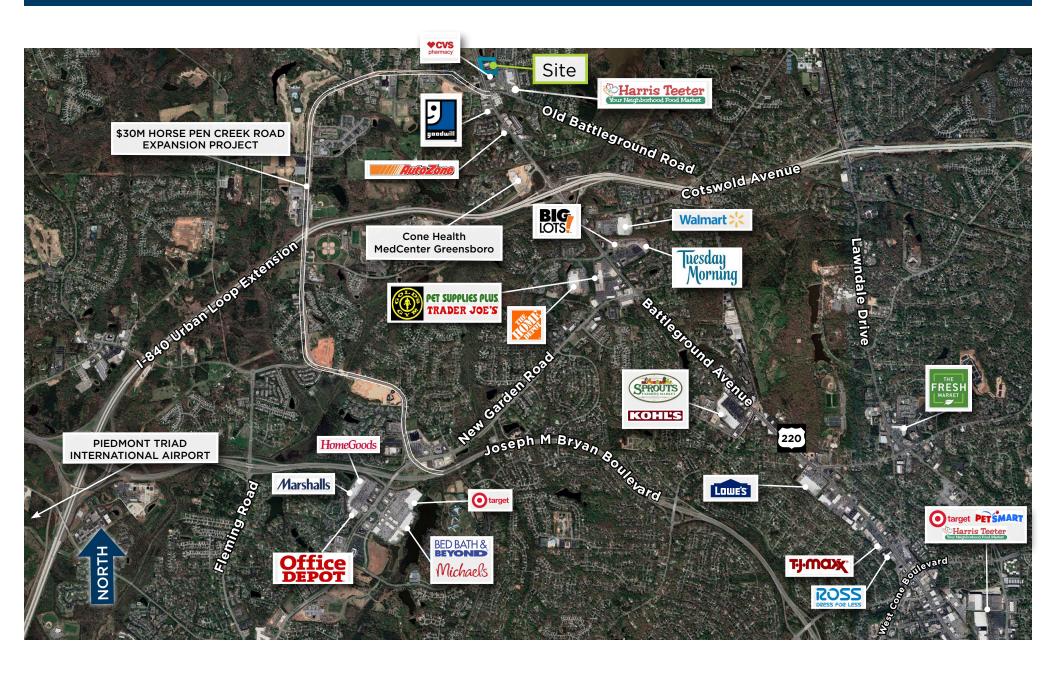

## 4016 Battleground Avenue

Greensboro, North Carolina | 10,429 square feet

This multi-tenant outparcel building is situated in the North Battleground submarket in northwestern Greensboro on Battleground Avenue, one of the city's major retail corridors. The site is adjacent to The Shoppes at Battleground North, anchored by a high volume Harris Teeter which serves as the dominant grocery-anchored center for the surrounding affluent neighborhoods. Road improvements on Battleground Avenue and surrounding thoroughfares, including the planned expansion of Interstate 840, will improve accessibility and traffic flow to the site.

#### **Traffic Counts**

Battleground Avenue: 30,163 Old Battleground Road: 10,533 I-840: 36,893