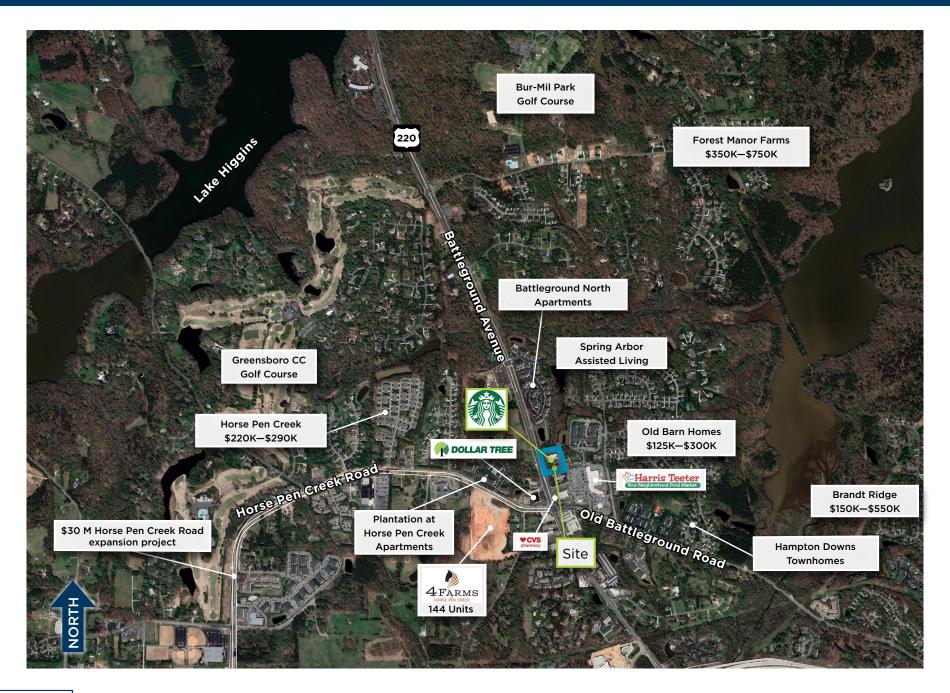

## 4016 Battleground Avenue

Greensboro, North Carolina | 10,429 square feet

This multi-tenant outparcel building is situated in the North Battleground submarket in northwestern Greensboro on Battleground Avenue, one of the city's major retail corridors. The site is adjacent to The Shoppes at Battleground North, anchored by a high volume Harris Teeter which serves as the dominant grocery-anchored center for the surrounding affluent neighborhoods. Road improvements on Battleground Avenue and surrounding thoroughfares, including the planned expansion of Interstate 840, will improve accessibility and traffic flow to the site.

#### Location

Battleground Avenue & Old Battleground Road, Greensboro, North Carolina (36.1463, -79.8676)Click to navigate to Google Maps

#### **Traffic Counts**

Battleground Avenue: 30,163 Old Battleground Road: 10,533 I-840: 36,893