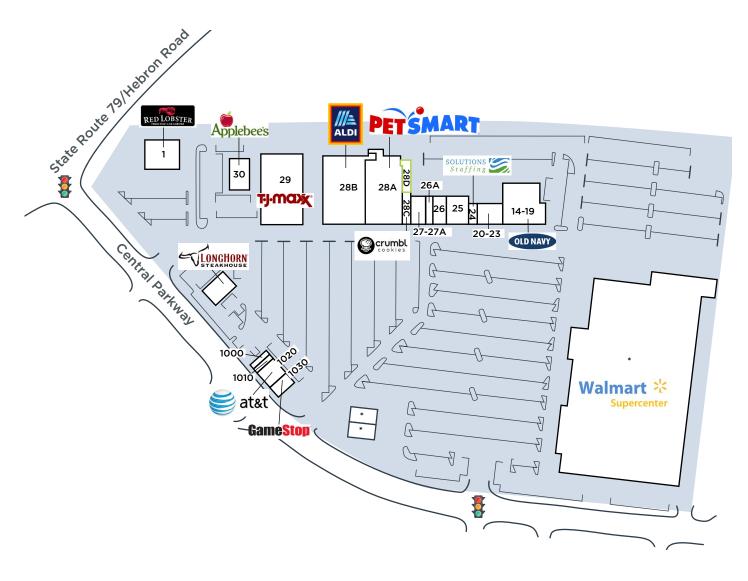

38 years

1.953

51,515 100,214

\$773.53 M

| Space  | Tenant                            | Size         |
|--------|-----------------------------------|--------------|
| 1      | Red Lobster                       | 8,355 s.f.   |
| *      | Walmart Supercenter               | 206,682 s.f. |
| 14-19  | Old Navy                          | 12,721 s.f.  |
| 20-23  | Shoe Carnival                     | 4,500 s.f.   |
| 24     | Staffing Solutions                | 1,500 s.f.   |
| 25     | Tlaquepaque Mexican<br>Restaurant | 4,800 s.f.   |
| 26     | Cosmoprof                         | 3,052 s.f.   |
| 26A    | Sally Beauty Supply               | 1,748 s.f.   |
| 27-27A | America's Best Contacts           | 3,200 s.f.   |
| 28A    | PetSmart                          | 22,638 s.f.  |
| 28B    | Aldi                              | 21,444 s.    |
| 28C    | Crumbl Cookies                    | 2,405 s.f.   |
| 28D    | AVAILABLE                         | 2,730 s.f.   |
| 29     | T.J. Maxx                         | 25,000 s.f.  |
| 30     | Applebee's                        | 4,367 s.f.   |
| LONG   | Longhorn Steakhouse               | 5,582 s.f.   |
| 1000   | Modern Nails                      | 940 s.f.     |
| 1010   | Edward Jones                      | 919 s.f.     |
| 1020   | AT&T                              | 3,718 s.f.   |
| 1030   | GameStop                          | 1,885 s.f.   |

\*Owned by others