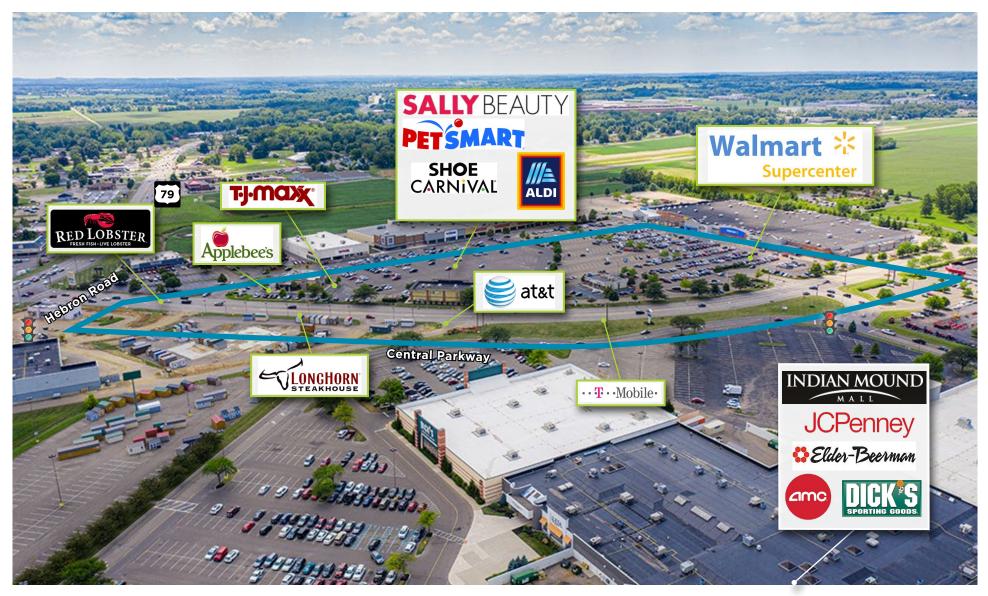

## Cross Creek Heath, Ohio | 336,936 square feet

Cross Creek is ideally located east of Columbus on State Route 79 in Heath, Ohio. This 336,936 square foot shopping center opened in 1990 and offers a strong mix of national, regional and local tenants. The center is anchored by Walmart Supercenter, PetSmart, TJ Maxx, and Aldi.

38 years

1.953

51,515 100,214

\$773.53 M

| Space  | Tenant                            | Size         |
|--------|-----------------------------------|--------------|
| 1      | Red Lobster                       | 8,355 s.f.   |
| *      | Walmart Supercenter               | 206,682 s.f. |
| 14-19  | Old Navy                          | 12,721 s.f.  |
| 20-23  | Shoe Carnival                     | 4,500 s.f.   |
| 24     | Staffing Solutions                | 1,500 s.f.   |
| 25     | Tlaquepaque Mexican<br>Restaurant | 4,800 s.f.   |
| 26     | Cosmoprof                         | 3,052 s.f.   |
| 26A    | Sally Beauty Supply               | 1,748 s.f.   |
| 27-27A | America's Best Contacts           | 3,200 s.f.   |
| 28A    | PetSmart                          | 22,638 s.f.  |
| 28B    | Aldi                              | 21,444 s.    |
| 28C    | Crumbl Cookies                    | 2,405 s.f.   |
| 28D    | AVAILABLE                         | 2,730 s.f.   |
| 29     | T.J. Maxx                         | 25,000 s.f.  |
| 30     | Applebee's                        | 4,367 s.f.   |
| LONG   | Longhorn Steakhouse               | 5,582 s.f.   |
| 1000   | Modern Nails                      | 940 s.f.     |
| 1010   | Edward Jones                      | 919 s.f.     |
| 1020   | AT&T                              | 3,718 s.f.   |
| 1030   | GameStop                          | 1,885 s.f.   |