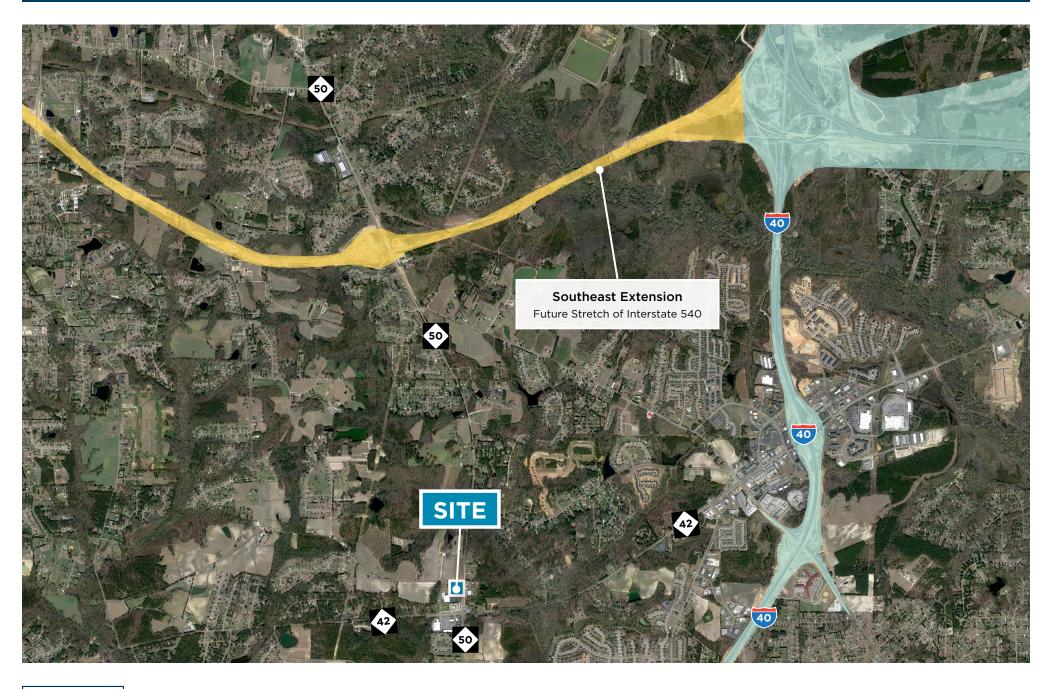

## ±2.12 Acres Available on North Carolina Highways 42 & 50 16371 North Carolina Highway 50 | Raleigh, North Carolina

- Pad-ready, 2.12-acre Food Lion outparcel featuring great visibility and access with close proximity to the North Carolina Highways 42/50 intersection
- 2 miles south of the new "outer loop" phase of Interstate 540, anticipated to be completed in 2024; 2.5 miles from Interstate 40
- Strong growth corridor with Food Lion, Lowe's Foods, Sheetz & Ace Hardware present. Publix-anchored development just announced at the southeast corner of North Carolina Highways 42/50 with expected delivery in early 2025
- 8,500+ residential units/lots under construction or been approved in Garner since 2017
- Population of 65,000+ with average household income of \$89,591 within a 5-mile radius of the site