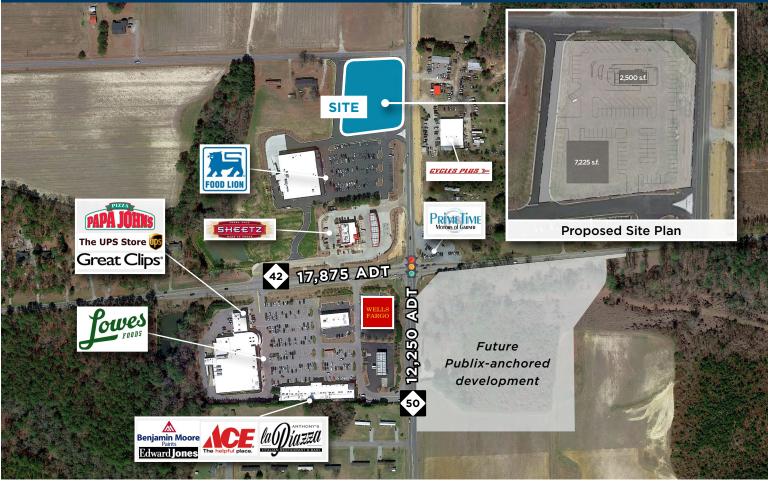

## ±2.12 Acres Available on North Carolina Highways 42 & 50 16371 North Carolina Highway 50 | Raleigh, North Carolina

- Pad-ready, 2.12-acre Food Lion outparcel featuring great visibility and access with close proximity to the North Carolina Highways 42/50 intersection
- 2 miles south of the new "outer loop" phase of Interstate 540, anticipated to be completed in 2024; 2.5 miles from Interstate 40
- Strong growth corridor with Food Lion, Lowe's Foods, Sheetz & Ace Hardware present. Publix-anchored development just announced at the southeast corner of North Carolina Highways 42/50 with expected delivery in early 2025
- 8,500+ residential units/lots under construction or been approved in Garner since 2017
- Population of 65,000+ with average household income of \$89,591 within a 5-mile radius of the site

### Traffic Counts

North Carolina Highway 50: 12,250 North Carolina Highway 42: 17,875 Brack Penny Road: 1,278