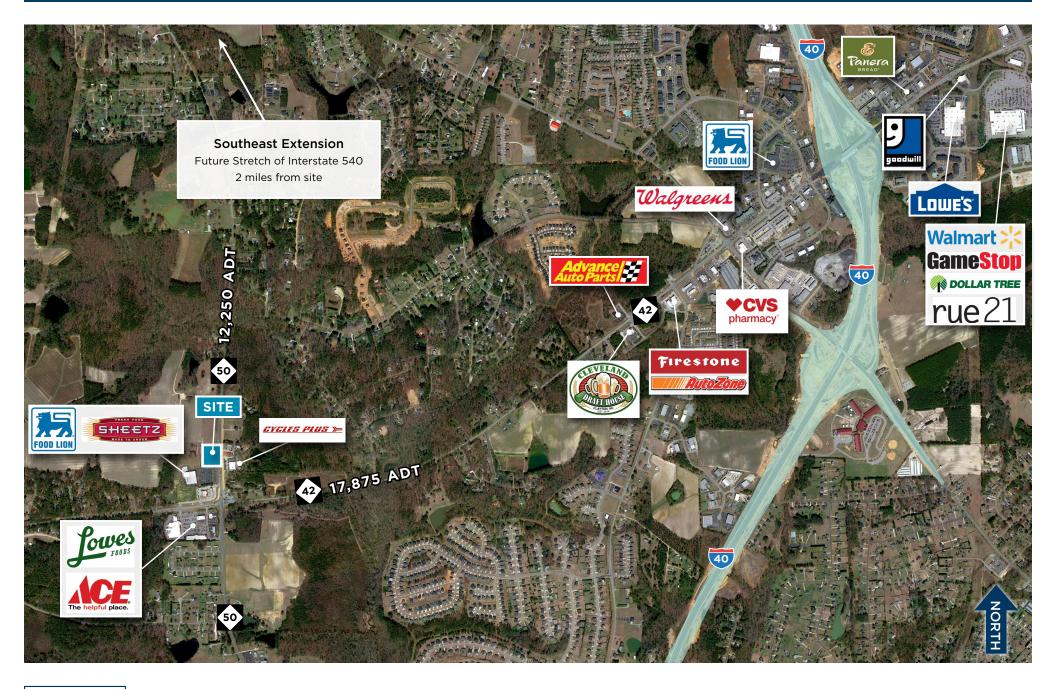

## ±2.12 Acres Available on North Carolina Highways 42 & 50 16371 North Carolina Highway 50 | Raleigh, North Carolina

- Pad-ready, 2.12-acre Food Lion outparcel featuring great visibility and access with close proximity to the North Carolina Highways 42/50 intersection
- 2 miles south of the new "outer loop" phase of Interstate 540, anticipated to be completed in 2024; 2.5 miles from Interstate 40
- Strong growth corridor with Food Lion, Lowe's Foods, Sheetz & Ace Hardware present. Publix-anchored development just announced at the southeast corner of North Carolina Highways 42/50 with expected delivery in early 2025
- 8,500+ residential units/lots under construction or been approved in Garner since 2017
- Population of 65,000+ with average household income of \$89,591 within a 5-mile radius of the site