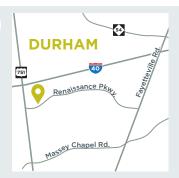

#### Location

Southeast quadrant of I-40 and NC-751, Durham, North Carolina (35.9035818, -78.95329) Click to navigate to Google Maps