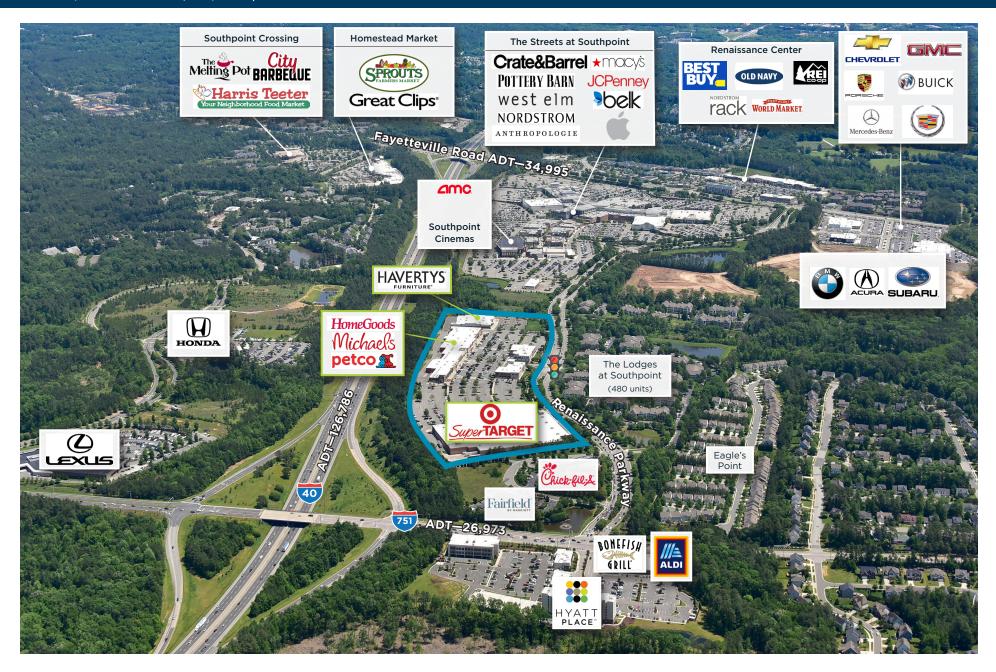

## Renaissance Village

Durham, North Carolina | 163,162 square feet

Ideally located between two major exits of Interstate 40, Renaissance Village is an exciting mixed-use development offering 163,162 square feet of retail space. A major destination for retail and commerce, Renaissance Village's convenient location offers outstanding visibility, accessibility and traffic. Situated adjacent to Streets at Southpoint Mall in one of Durham's fastest-growing areas, the region boasts impressive demographics. Within three miles of the center the average household income is \$111,079 with more than 69.9% of households earning more than \$50,000 annually.

**Key Tenants** 

#### Location

Southeast quadrant of I-40 and NC-751, Durham, North Carolina (35.9035818, -78.95329) Click to navigate to Google Maps

#### **Traffic Counts**

I-40: 126.786 NC-751: 26,973

Fayetteville Road: 29,214