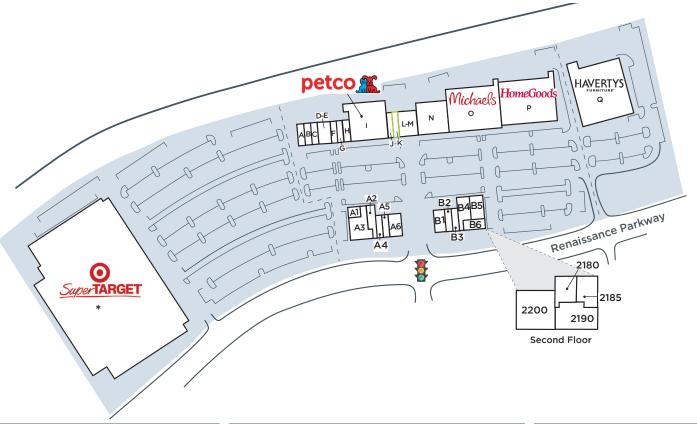

**Key Tenants** 

| Space | Suite | Tenant                   | Size        |
|-------|-------|--------------------------|-------------|
| Α     | 3010  | Penn Station             | 1,500 s.f.  |
| В     | 3020  | Bruster's Real Ice Cream | 1,400 s.f.  |
| С     | 3030  | Rise Biscuits & Donuts   | 1,400 s.f.  |
| D-E   | 3040  | V/O Med Spa              | 2,800 s.f.  |
| F     | 3060  | Audiology of Southpoint  | 1,400 s.f.  |
| G     | 3070  | US Nails                 | 1,400 s.f.  |
| Н     | 3080  | Sport Clips              | 1,400 s.f.  |
| ı     | 310   | Petco                    | 15,316 s.f. |
| J     | 3090  | Champion Tae Kwon Do     | 1,600 s.f.  |
| K     | 3100  | AVAILABLE                | 1,600 s.f.  |
| L-M   | 3110  | Kirkland's               | 7,800 s.f.  |
| N     | 3130  | Lane Bryant              | 7,000 s.f.  |

| Space |      | Tenant              | Size        |
|-------|------|---------------------|-------------|
| 0     | 320  | Michael's           | 23,995 s.f. |
| Р     | 330  | HomeGoods           | 25,000 s.f. |
| Q     | 800  | Havertys            | 30,000 s.f. |
| A1    | 1010 | The Joint           | 1,545 s.f.  |
| A2    | 1020 | Specs               | 1,447 s.f.  |
| А3    | 1040 | Massage Envy Spa    | 5,677 s.f.  |
| A4    | 1030 | EyeXams             | 1,452 s.f.  |
| A5    | 1050 | The Good Seed       | 1,450 s.f.  |
| A6    | 1060 | Tomato Jake's Pizza | 3,049 s.f.  |
| B1    | 2110 | Cava Mezze Grill    | 3,045 s.f.  |
| B2    | 2120 | Crumbl Cookie       | 1,451 s.f.  |
| В3    | 2130 | Lapels Cleaners     | 895 s.f.    |
| B4    | 2140 | Plato's Closet      | 2,895 s.f.  |

| Space  |      | Tenant                           | Size       |
|--------|------|----------------------------------|------------|
| B5     | 2150 | Club Champion                    | 2,312 s.f. |
| В6     | 2160 | Augment Wellness                 | 2,712 s.f. |
| OFFICE | 2180 | 110 Yoga                         | 1,833 s.f. |
| OFFICE | 2185 | Secure Network<br>Administration | 2,185 s.f. |
| OFFICE | 2190 | Sunrise Dental                   | 3,317 s.f. |
| OFFICE | 2200 | Nocturnal Product<br>Development | 4,396 s.f. |

Tenant names, building sizes and shopping center configuration are subject to change.