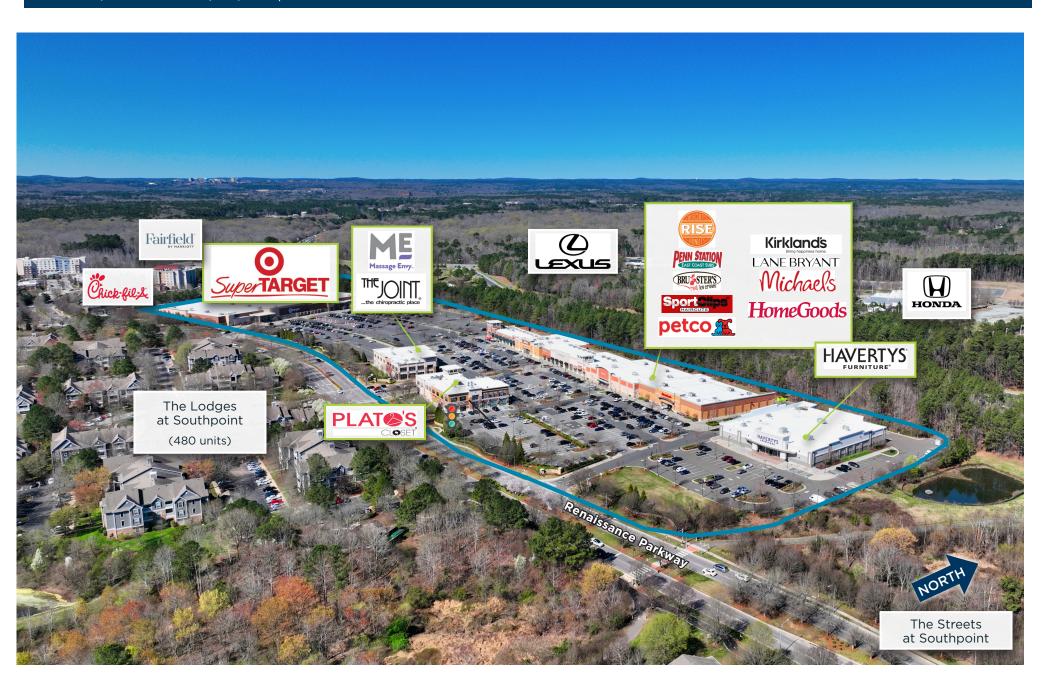

rill    | 3,045 s.f.  |
| B2    | 2120 | Crumbl Cookie       | 1,451 s.f.  |
| В3    | 2130 | Lapels Cleaners     | 895 s.f.    |
| B4    | 2140 | Plato's Closet      | 2,895 s.f.  |

| Space  |      | Tenant                           | Size       |
|--------|------|----------------------------------|------------|
| B5     | 2150 | Club Champion                    | 2,312 s.f. |
| В6     | 2160 | Augment Wellness                 | 2,712 s.f. |
| OFFICE | 2180 | 110 Yoga                         | 1,833 s.f. |
| OFFICE | 2185 | Secure Network<br>Administration | 2,185 s.f. |
| OFFICE | 2190 | Sunrise Dental                   | 3,317 s.f. |
| OFFICE | 2200 | Nocturnal Product<br>Development | 4,396 s.f. |

Tenant names, building sizes and shopping center configuration are subject to change.



# Renaissance Village

Durham, North Carolina | 163,162 square feet