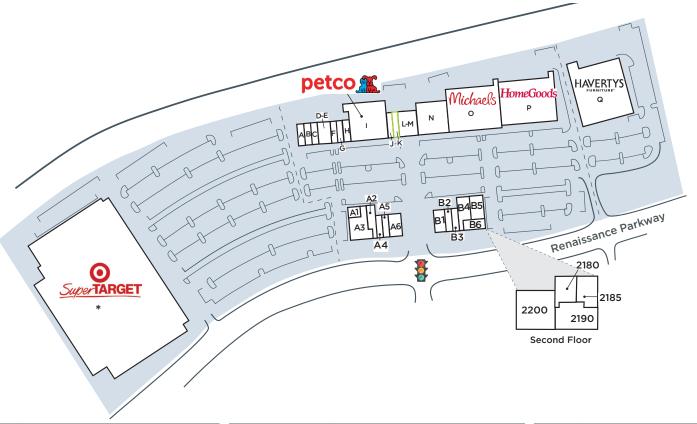

**Key Tenants** 

| Space | Suite | Tenant                   | Size        |
|-------|-------|--------------------------|-------------|
| Α     | 3010  | Penn Station             | 1,500 s.f.  |
| В     | 3020  | Bruster's Real Ice Cream | 1,400 s.f.  |
| С     | 3030  | Rise Biscuits & Donuts   | 1,400 s.f.  |
| D-E   | 3040  | V/O Med Spa              | 2,800 s.f.  |
| F     | 3060  | Audiology of Southpoint  | 1,400 s.f.  |
| G     | 3070  | US Nails                 | 1,400 s.f.  |
| Н     | 3080  | Sport Clips              | 1,400 s.f.  |
| I     | 310   | Petco                    | 15,316 s.f. |
| J     | 3090  | Champion Tae Kwon Do     | 1,600 s.f.  |
| K     | 3100  | AVAILABLE                | 1,600 s.f.  |
| L-M   | 3110  | Kirkland's               | 7,800 s.f.  |
| N     | 3130  | Lane Bryant              | 7,000 s.f.  |

| Space |      | Tenant              | Size        |
|-------|------|---------------------|-------------|
| 0     | 320  | Michael's           | 23,995 s.f. |
| Р     | 330  | HomeGoods           | 25,000 s.f. |
| Q     | 800  | Havertys            | 30,000 s.f. |
| A1    | 1010 | The Joint           | 1,545 s.f.  |
| A2    | 1020 | Specs               | 1,447 s.f.  |
| А3    | 1040 | Massage Envy Spa    | 5,677 s.f.  |
| A4    | 1030 | EyeXams             | 1,452 s.f.  |
| A5    | 1050 | The Good Seed       | 1,450 s.f.  |
| A6    | 1060 | Tomato Jake's Pizza | 3,049 s.f.  |
| B1    | 2110 | Cava Mezze Grill    | 3,045 s.f.  |
| B2    | 2120 | Crumbl Cookie       | 1,451 s.f.  |
| В3    | 2130 | Lapels Cleaners     | 895 s.f.    |
| B4    | 2140 | Plato's Closet      | 2,895 s.f.  |

| Space  |      | Tenant                           | Size       |
|--------|------|----------------------------------|------------|
| B5     | 2150 | Club Champion                    | 2,312 s.f. |
| В6     | 2160 | Augment Wellness                 | 2,712 s.f. |
| OFFICE | 2180 | 110 Yoga                         | 1,833 s.f. |
| OFFICE | 2185 | Secure Network<br>Administration | 2,185 s.f. |
| OFFICE | 2190 | Sunrise Dental                   | 3,317 s.f. |
| OFFICE | 2200 | Nocturnal Product<br>Development | 4,396 s.f. |