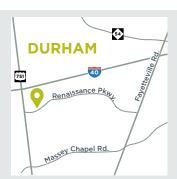

#### Location

Southeast quadrant of I-40 and NC-751, Durham, North Carolina (35.9035818, -78.95329) Click to navigate to Google Maps