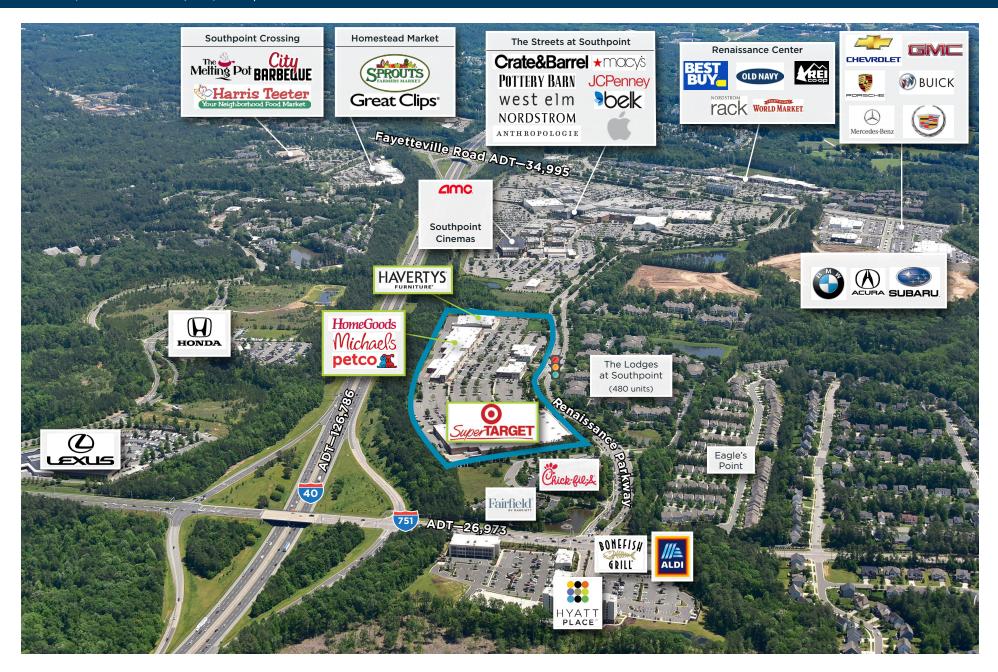

## Renaissance Village

Durham, North Carolina | 163,162 square feet

Ideally located between two major exits of Interstate 40, Renaissance Village is an exciting mixed-use development offering 163,162 square feet of retail space. A major destination for retail and commerce, Renaissance Village's convenient location offers outstanding visibility, accessibility and traffic. Situated adjacent to Streets at Southpoint Mall in one of Durham's fastest-growing areas, the region boasts impressive demographics. Within three miles of the center the average household income is \$111,079 with more than 69.9% of households earning more than \$50,000 annually.

**Key Tenants** 

Kirklands

#### Location

Southeast quadrant of I-40 and NC-751, Durham, North Carolina (35.9035818, -78.95329) Click to navigate to Google Maps

#### **Traffic Counts**

I-40: 126.786 NC-751: 26,973

Fayetteville Road: 29,214