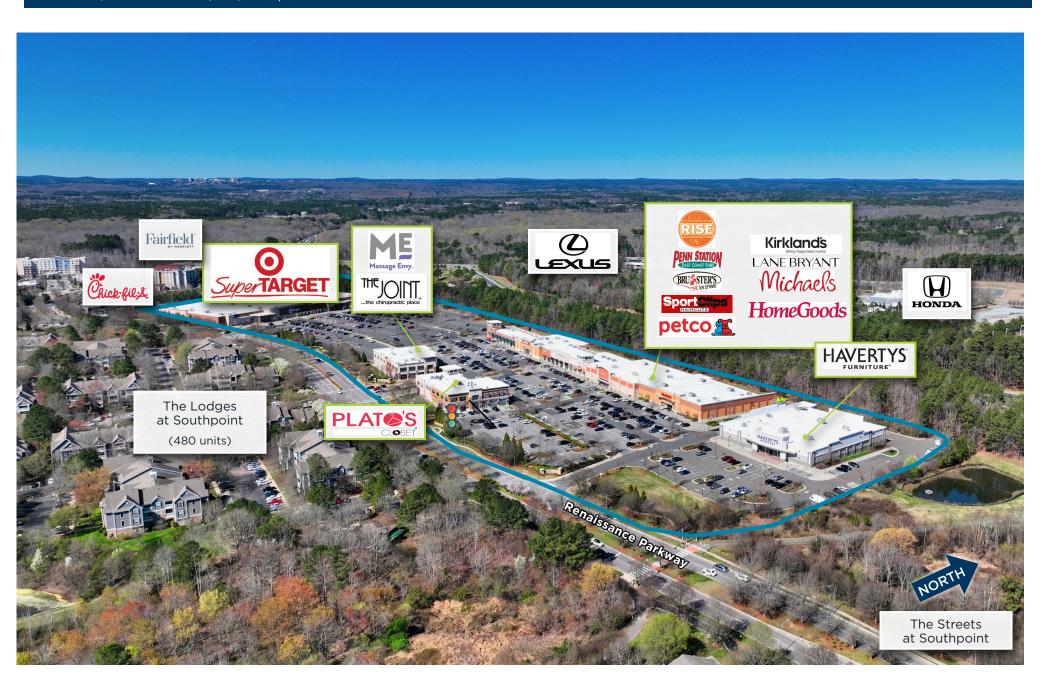

**Key Tenants** 

Kirklands

| Space | Suite | Tenant                   | Size        |
|-------|-------|--------------------------|-------------|
| Α     | 3010  | Penn Station             | 1,500 s.f.  |
| В     | 3020  | Bruster's Real Ice Cream | 1,400 s.f.  |
| С     | 3030  | Rise Biscuits & Donuts   | 1,400 s.f.  |
| D-E   | 3040  | V/O Med Spa              | 2,800 s.f.  |
| F     | 3060  | AudioNova                | 1,400 s.f.  |
| G     | 3070  | US Nails                 | 1,400 s.f.  |
| Н     | 3080  | Sport Clips              | 1,400 s.f.  |
| I     | 310   | Petco                    | 15,316 s.f. |
| J     | 3090  | Champion Tae Kwon Do     | 1,600 s.f.  |
| K     | 3100  | AVAILABLE                | 1,600 s.f.  |
| L-M   | 3110  | Kirkland's               | 7,800 s.f.  |
| N     | 3130  | Lane Bryant              | 7,000 s.f.  |

| Space |      | Tenant              | Size        |
|-------|------|---------------------|-------------|
| 0     | 320  | Michael's           | 23,995 s.f. |
| Р     | 330  | HomeGoods           | 25,000 s.f. |
| Q     | 800  | Havertys            | 30,000 s.f. |
| A1    | 1010 | The Joint           | 1,545 s.f.  |
| A2    | 1020 | Specs               | 1,447 s.f.  |
| А3    | 1040 | Massage Envy Spa    | 5,677 s.f.  |
| A4    | 1030 | EyeXams             | 1,452 s.f.  |
| A5    | 1050 | The Good Seed       | 1,450 s.f.  |
| A6    | 1060 | Tomato Jake's Pizza | 3,049 s.f.  |
| B1    | 2110 | Cava Mezze Grill    | 3,045 s.f.  |
| B2    | 2120 | Crumbl Cookie       | 1,451 s.f.  |
| В3    | 2130 | Lapels Cleaners     | 895 s.f.    |
| B4    | 2140 | Plato's Closet      | 2,895 s.f.  |