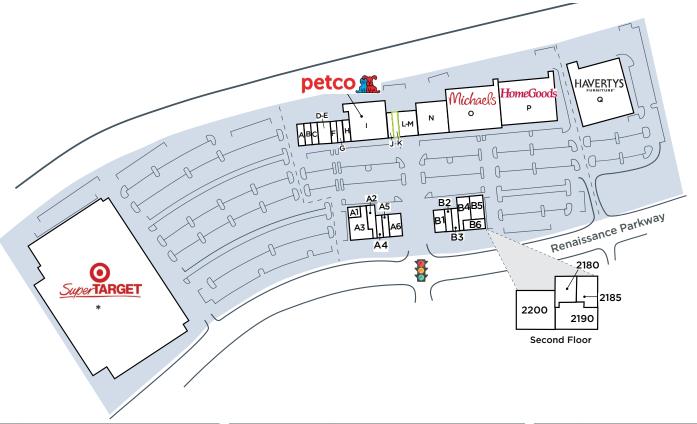

**Key Tenants** 

Kirklands

| Space | Suite | Tenant                   | Size        |
|-------|-------|--------------------------|-------------|
| Α     | 3010  | Penn Station             | 1,500 s.f.  |
| В     | 3020  | Bruster's Real Ice Cream | 1,400 s.f.  |
| С     | 3030  | Rise Biscuits & Donuts   | 1,400 s.f.  |
| D-E   | 3040  | V/O Med Spa              | 2,800 s.f.  |
| F     | 3060  | AudioNova                | 1,400 s.f.  |
| G     | 3070  | US Nails                 | 1,400 s.f.  |
| Н     | 3080  | Sport Clips              | 1,400 s.f.  |
| I     | 310   | Petco                    | 15,316 s.f. |
| J     | 3090  | Champion Tae Kwon Do     | 1,600 s.f.  |
| K     | 3100  | AVAILABLE                | 1,600 s.f.  |
| L-M   | 3110  | Kirkland's               | 7,800 s.f.  |
| N     | 3130  | Lane Bryant              | 7,000 s.f.  |

| Space |      | Tenant              | Size        |
|-------|------|---------------------|-------------|
| 0     | 320  | Michael's           | 23,995 s.f. |
| Р     | 330  | HomeGoods           | 25,000 s.f. |
| Q     | 800  | Havertys            | 30,000 s.f. |
| A1    | 1010 | The Joint           | 1,545 s.f.  |
| A2    | 1020 | Specs               | 1,447 s.f.  |
| А3    | 1040 | Massage Envy Spa    | 5,677 s.f.  |
| A4    | 1030 | EyeXams             | 1,452 s.f.  |
| A5    | 1050 | The Good Seed       | 1,450 s.f.  |
| A6    | 1060 | Tomato Jake's Pizza | 3,049 s.f.  |
| B1    | 2110 | Cava Mezze Grill    | 3,045 s.f.  |
| B2    | 2120 | Crumbl Cookie       | 1,451 s.f.  |
| В3    | 2130 | Lapels Cleaners     | 895 s.f.    |
| B4    | 2140 | Plato's Closet      | 2,895 s.f.  |

| Space  |      | Tenant                           | Size       |
|--------|------|----------------------------------|------------|
| B5     | 2150 | Club Champion                    | 2,312 s.f. |
| В6     | 2160 | Augment Wellness                 | 2,712 s.f. |
| OFFICE | 2180 | 110 Yoga                         | 1,833 s.f. |
| OFFICE | 2185 | Secure Network<br>Administration | 2,185 s.f. |
| OFFICE | 2190 | Sunrise Dental                   | 3,317 s.f. |
| OFFICE | 2200 | Nocturnal Product<br>Development | 4,396 s.f. |