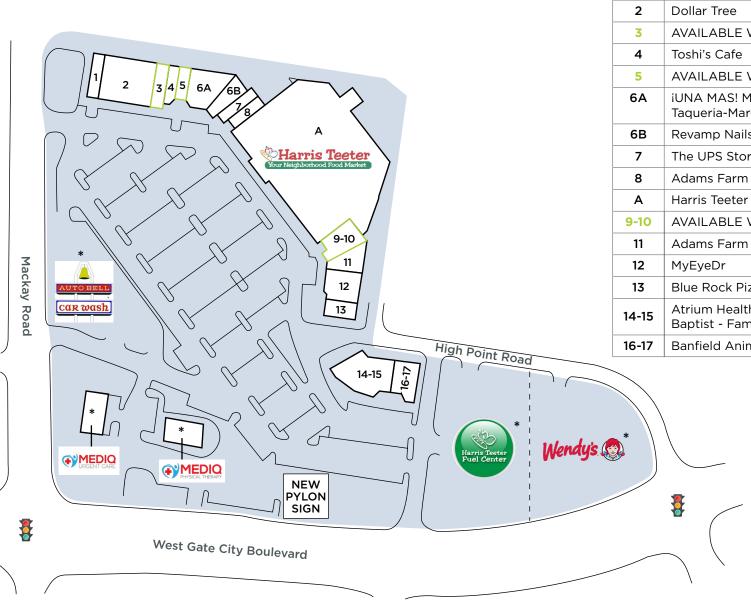

Size Space Tenant 1 Apple China 1,620 s.f. 7.853 s.f. **AVAILABLE WITH NOTICE** 1,562 s.f. 1,350 s.f. **AVAILABLE WITH NOTICE** 1,200 s.f. iUNA MAS! Modern 4,359 s.f. Taqueria-Margaritas 2,101 s.f. Revamp Nails The UPS Store 1,665 s.f. Adams Farm Pharmacy 1,400 s.f. 51.615 s.f. AVAILABLE WITH NOTICE 2,909 s.f. Adams Farm Dental 2,170 s.f. 2,655 s.f. Blue Rock Pizza & Tap 3,765 s.f. Atrium Health Wake Forest 6,060 s.f. Baptist - Family Medicine Banfield Animal Hospital 2,850 s.f. \* Owned by others

Owned by others

Tenant names, building sizes and shopping center configuration are subject to change.