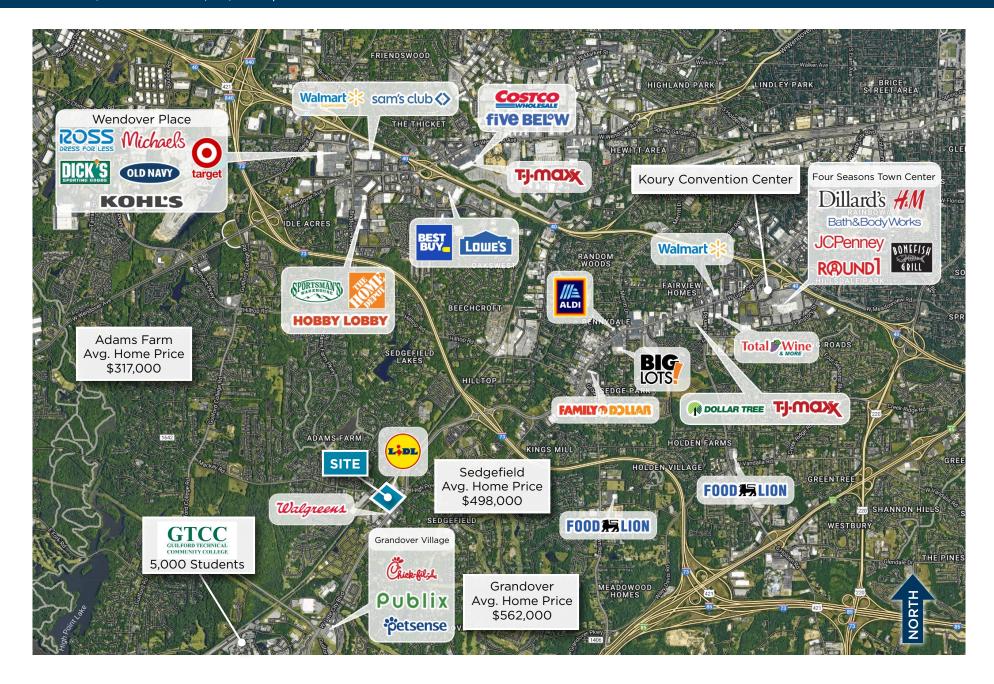

### Adams Farm Shopping Center

Greensboro, North Carolina | 95,674 square feet

- •Recently remodeled and expanded Harris Teeter. New shopping center renovations include an updated façade, new landscaping, and new traffic pattern to connect to new traffic signal on expanded West Gate City Boulevard
- Small shop opportunities available
- Adams Farm Shopping Center is conveniently located between Interstates 73, 74, 85 and 40 along the recently widened West Gate City Blvd.
- •The center is located in a growing, high income area with prominent residential neighborhoods, including Grandover, Sedgefield and Adams Farm, and is easily accessible to the Jamestown, High Point and Greensboro markets.

#### Location

Northwest corner of West Gate City Boulevard and Mackay Road, Greensboro, North Carolina (36.0165, -79.8974) Click to navigate to Google Maps

# Adams Farm Shopping Center

Greensboro, North Carolina | 95,674 square feet