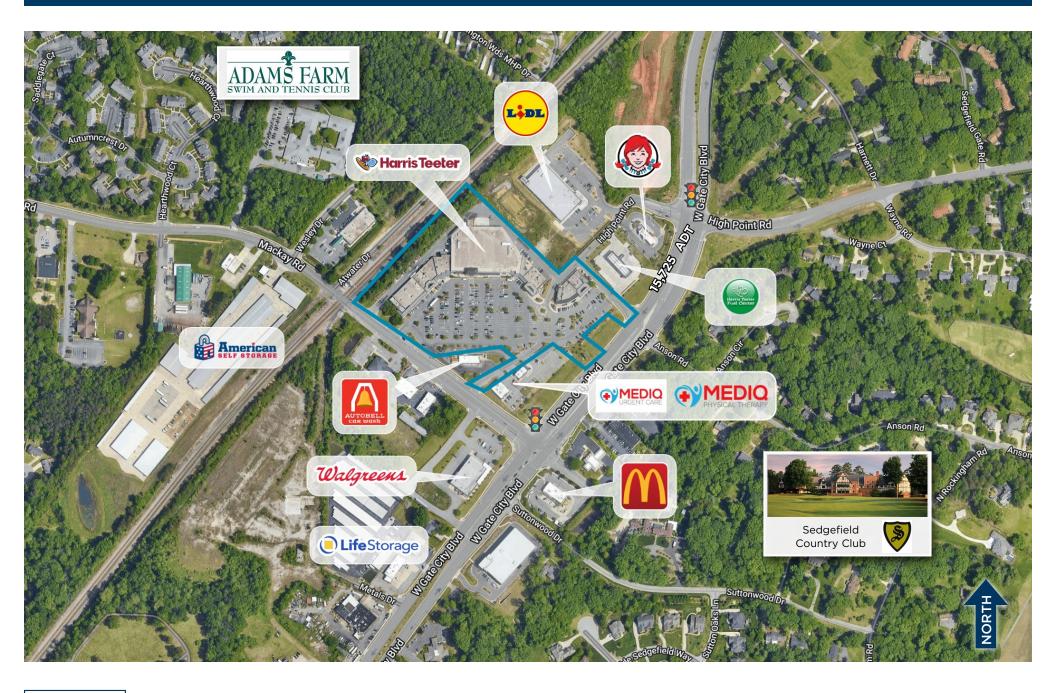

### Adams Farm Shopping Center

Greensboro, North Carolina | 95,674 square feet

- •Recently remodeled and expanded Harris Teeter. New shopping center renovations include an updated façade, new landscaping, and new traffic pattern to connect to new traffic signal on expanded West Gate City Boulevard
- Small shop opportunities available
- Adams Farm Shopping Center is conveniently located between Interstates 73, 74, 85 and 40 along the recently widened West Gate City Blvd.
- •The center is located in a growing, high income area with prominent residential neighborhoods, including Grandover, Sedgefield and Adams Farm, and is easily accessible to the Jamestown, High Point and Greensboro markets.

#### Location

Northwest corner of West Gate City Boulevard and Mackay Road, Greensboro, North Carolina (36.0165, -79.8974) Click to navigate to Google Maps

#### **Traffic Counts**

Gate City Boulevard: 15,725 Mackay Boulevard: 11,669 Socialville-Foster Road: 11.458