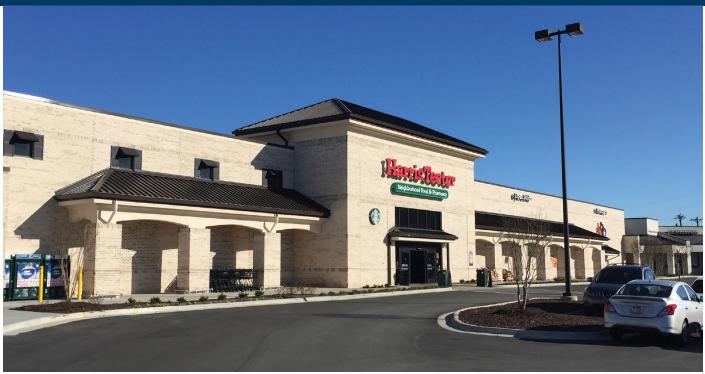

### Adams Farm Shopping Center

Greensboro, North Carolina | 95,674 square feet

- •Recently remodeled and expanded Harris Teeter. New shopping center renovations include an updated façade, new landscaping, and new traffic pattern to connect to new traffic signal on expanded West Gate City Boulevard
- Small shop opportunities available
- Adams Farm Shopping Center is conveniently located between Interstates 73, 74, 85 and 40 along the recently widened West Gate City Blvd.
- •The center is located in a growing, high income area with prominent residential neighborhoods, including Grandover, Sedgefield and Adams Farm, and is easily accessible to the Jamestown, High Point and Greensboro markets.

# Adams Farm Shopping Center

Greensboro, North Carolina | 95,674 square feet

## Adams Farm Shopping Center

Greensboro, North Carolina | 95,674 square feet