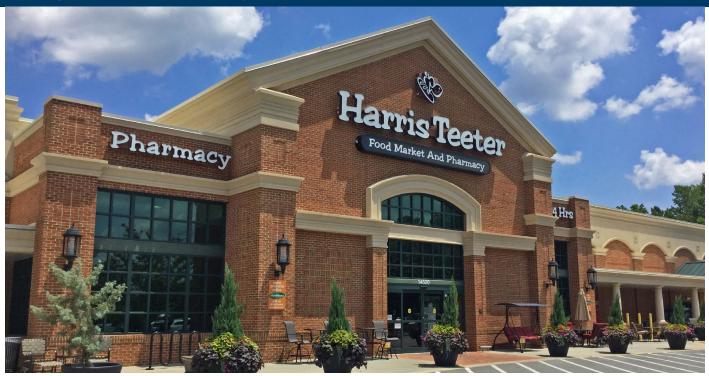

## The Shoppes at Wakefield Park

Raleigh, North Carolina | 69,211 square feet

Anchored by a 48,800 square foot Harris Teeter, The Shoppes at Wakefield Park is well positioned at the intersection of Capital Boulevard and New Falls of Neuse Road, eight miles northeast of downtown Raleigh. The area has exceptional demographics and has experienced a strong residential population growth. Shoppes at Wakefield Park is well located near Wakefield Plantation, a 2,200 acre residential development with the Triangle area's only TPC-rated golf course and over 2,500 homes. The residential units, which include single-family homes, townhomes, villas and custom-designed estates, start at \$300,000 and reach upwards of \$2 million.