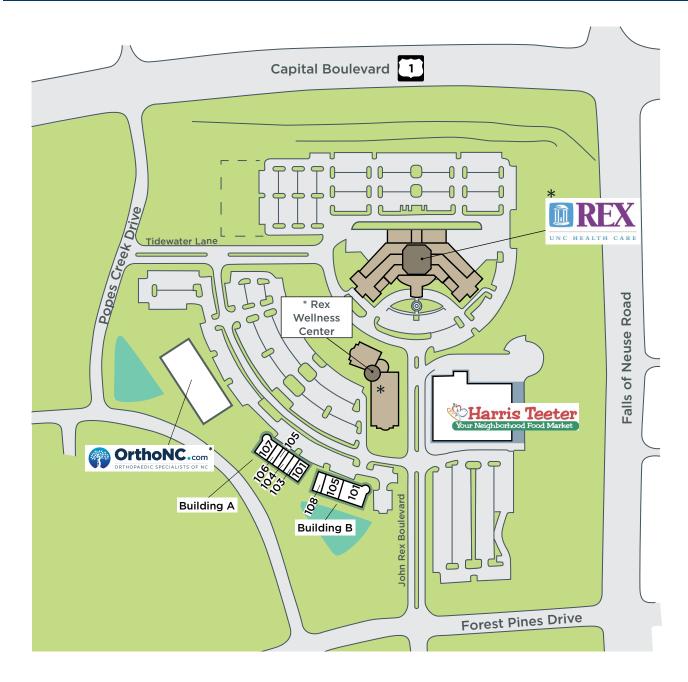

# The Shoppes at Wakefield Park

Raleigh, North Carolina | 69,211 square feet

| Space | Tenant                                       | Size        |
|-------|----------------------------------------------|-------------|
|       | Harris Teeter*                               | 48,800 s.f. |
| A-101 | Rex Healthcare                               | 2,581 s.f.  |
| A-103 | Kiwi Cafe and Smoothies                      | 1,212 s.f.  |
| A-104 | Blissful Nail Spa                            | 1,278 s.f.  |
| A-105 | Impressions Hair Salon                       | 1,218 s.f.  |
| A-106 | Orthopaedic Specialists of<br>North Carolina | 1,212 s.f.  |
| A-107 | Bruno Seafood and Steaks                     | 2,848 s.f.  |
| B-101 | San Jose Mexican Restaurant and Cantina      | 5,067 s.f.  |
| B-105 | Results Physiotherapy                        | 3,675 s.f.  |
| B-108 | OsteoFit                                     | 1,320 s.f.  |

\*Owned by others

Tenant names, building sizes and shopping center configuration are subject to change.