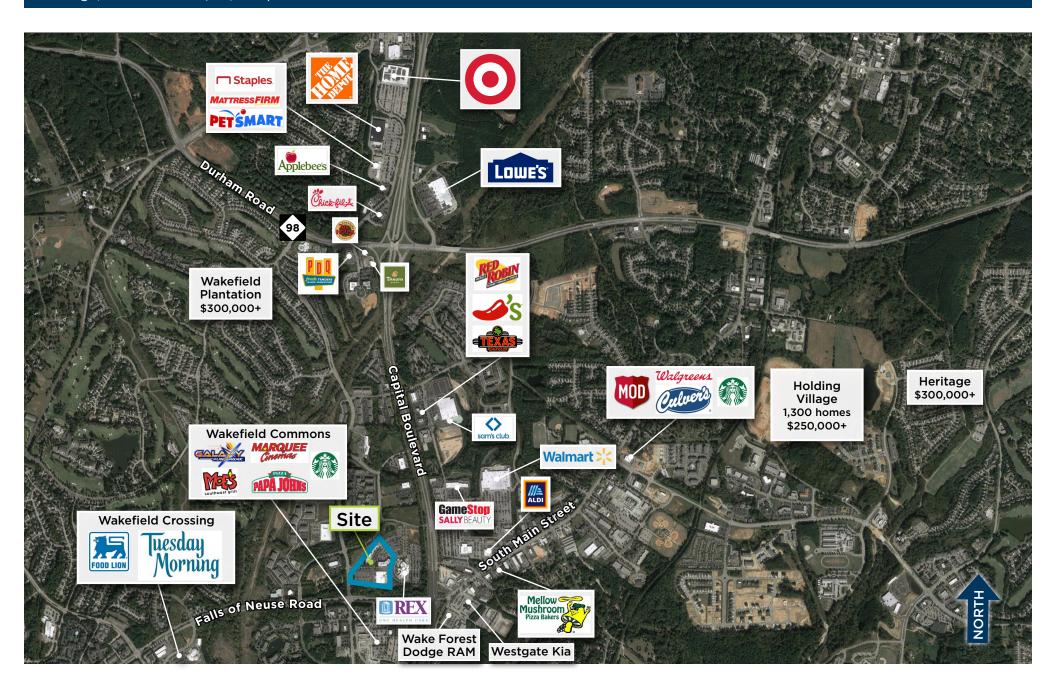

## The Shoppes at Wakefield Park

Raleigh, North Carolina | 69,211 square feet

Anchored by a 48,800 square foot Harris Teeter, The Shoppes at Wakefield Park is well positioned at the intersection of Capital Boulevard and New Falls of Neuse Road, eight miles northeast of downtown Raleigh. The area has exceptional demographics and has experienced a strong residential population growth. Shoppes at Wakefield Park is well located near Wakefield Plantation, a 2,200 acre residential development with the Triangle area's only TPC-rated golf course and over 2,500 homes. The residential units, which include single-family homes, townhomes, villas and custom-designed estates, start at \$300,000 and reach upwards of \$2 million.