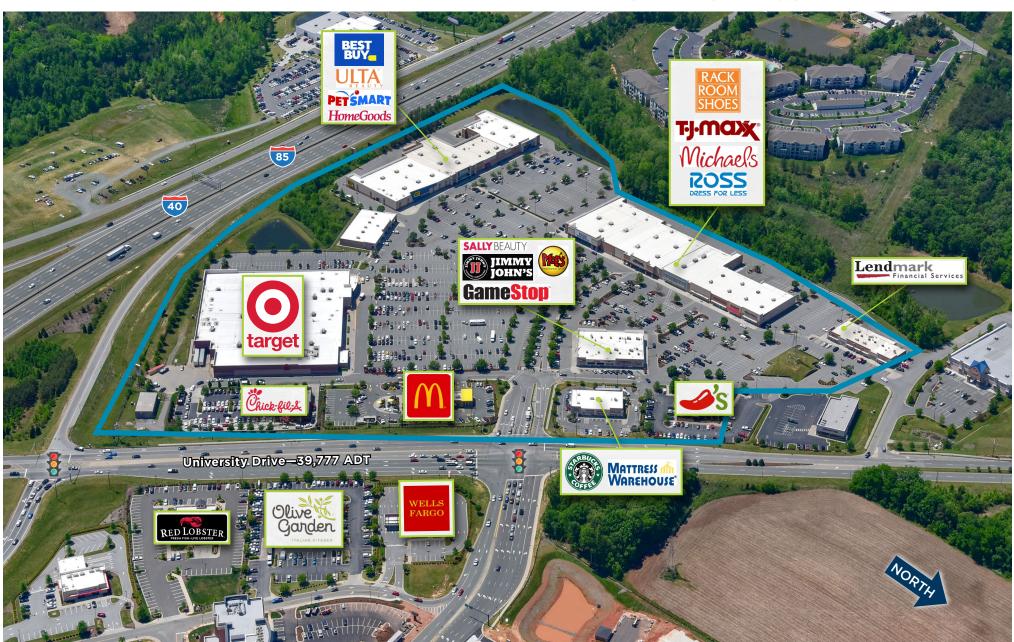

# **University Commons**

Burlington, North Carolina | 227,735 square feet

University Commons' outstanding location at Interstates 40/85 and University Drive is ideally situated in the growing Burlington, North Carolina market. The center enjoys easy access and excellent visibility and offers a mix of strong national tenants including Target, TJ Maxx, Best Buy, Ross Dress For Less and Michaels. It is situated across the street from Alamance Crossing, one of Burlington's premier open-air shopping, dining and entertainment destinations. Also nearby are Burlington Square Mall, Alamance Regional Medical Center, two international airports and many of the nation's finest colleges and universities are within a one-hour drive.

University Commons is a joint venture project of CASTO and Skilken

University Commons is a joint venture project of CASTO and Skilken

| Space | Tenant                      | Size         |
|-------|-----------------------------|--------------|
| 300   | Best Buy                    | 30,046 s.f.  |
| 310   | Homegoods                   | 22,684 s.f.  |
| 315   | Nothing Bundt Cakes         | 2,294 s.f.   |
| 320   | Ulta Cosmetics              | 9,206 s.f.   |
| 340   | Ross Dress for Less         | 30,056 s.f.  |
| 350   | Michaels                    | 23,800 s.f.  |
| 360   | TJMaxx                      | 24,125 s.f.  |
| 1000  | Lane Bryant                 | 4,800 s.f.   |
| 1010  | Massage Envy                | 4,000 s.f.   |
| 1020  | Buff City Soaps             | 3,200 s.f.   |
| 1040  | Rack Room                   | 6,000 s.f.   |
| 1050  | AVAILABLE                   | 6,026 s.f.   |
| 1060  | Men's Wearhouse             | 6,026 s.f.   |
| 1070  | Lendmark Financial Services | 2,100 s.f.   |
| 1080  | AVAILABLE                   | 1,400 s.f.   |
| 1090  | Little Italy                | 2,800 s.f.   |
| 1100  | AVAILABLE                   | 2,800 s.f.   |
| 1110  | Peking House                | 1,980 s.f.   |
| 1120  | GameStop                    | 1,656 s.f.   |
| 1130  | Modern Nails                | 1,450 s.f.   |
| 1140  | AVAILABLE                   | 1,450 s.f.   |
| 1150  | Sun Tan City                | 2,444 s.f.   |
| 1155  | Jimmy John's                | 1,326 s.f.   |
| 1160  | Moe's Southwest Grill       | 2,610 s.f.   |
| 1170  | Sport Clips                 | 1,160 s.f.   |
| 1180  | Serenity Waxing Studio      | 1,160 s.f.   |
| 1190  | Harusaki                    | 1,807 s.f.   |
| 1200  | Sally Beauty                | 1,600 s.f.   |
|       | Target*                     | 123,680 s.f. |
| 400   | Chili's Bar & Grill         | 5,700 s.f.   |
| 410   | T-Mobile                    | 1,980 s.f.   |
| 500   | Starbucks                   | 1,649 s.f.   |
| 800   | Mattress Warehouse          | 4,000 s.f.   |
|       | McDonald's*                 | 1.52 ac      |
|       | Chick-fil-A*                | 1.26 ac      |
|       |                             |              |