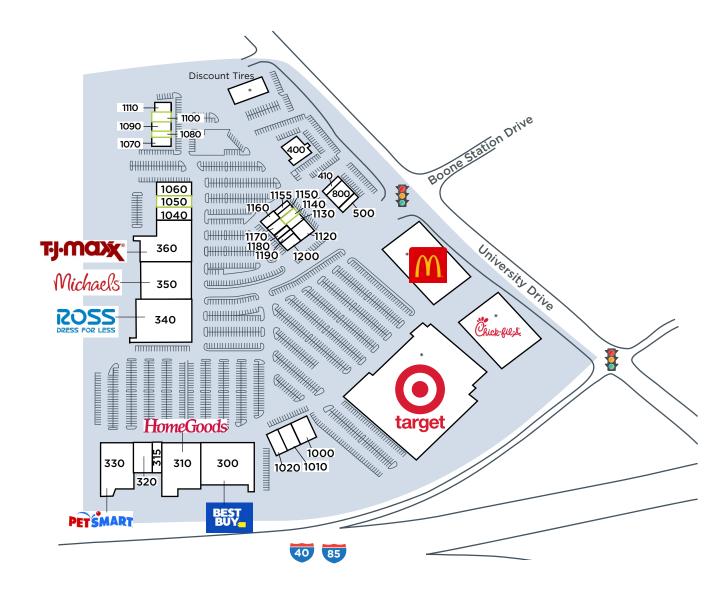

University Commons is a joint venture project of CASTO and Skilken

University Commons is a joint venture project of CASTO and Skilken

| Space | Tenant                      | Size         |
|-------|-----------------------------|--------------|
| 300   | Best Buy                    | 30,046 s.f.  |
| 310   | Homegoods                   | 22,684 s.f.  |
| 315   | Nothing Bundt Cakes         | 2,294 s.f.   |
| 320   | Ulta Cosmetics              | 9,206 s.f.   |
| 340   | Ross Dress for Less         | 30,056 s.f.  |
| 350   | Michaels                    | 23,800 s.f.  |
| 360   | TJMaxx                      | 24,125 s.f.  |
| 1000  | Lane Bryant                 | 4,800 s.f.   |
| 1010  | Massage Envy                | 4,000 s.f.   |
| 1020  | Buff City Soaps             | 3,200 s.f.   |
| 1040  | Rack Room                   | 6,000 s.f.   |
| 1050  | AVAILABLE                   | 6,026 s.f.   |
| 1060  | Men's Wearhouse             | 6,026 s.f.   |
| 1070  | Lendmark Financial Services | 2,100 s.f.   |
| 1080  | AVAILABLE                   | 1,400 s.f.   |
| 1090  | Little Italy                | 2,800 s.f.   |
| 1100  | AVAILABLE                   | 2,800 s.f.   |
| 1110  | Peking House                | 1,980 s.f.   |
| 1120  | GameStop                    | 1,656 s.f.   |
| 1130  | Modern Nails                | 1,450 s.f.   |
| 1140  | AVAILABLE                   | 1,450 s.f.   |
| 1150  | Sun Tan City                | 2,444 s.f.   |
| 1155  | Jimmy John's                | 1,326 s.f.   |
| 1160  | Moe's Southwest Grill       | 2,610 s.f.   |
| 1170  | Sport Clips                 | 1,160 s.f.   |
| 1180  | Serenity Waxing Studio      | 1,160 s.f.   |
| 1190  | Harusaki                    | 1,807 s.f.   |
| 1200  | Sally Beauty                | 1,600 s.f.   |
|       | Target*                     | 123,680 s.f. |
| 400   | Chili's Bar & Grill         | 5,700 s.f.   |
| 410   | T-Mobile                    | 1,980 s.f.   |
| 500   | Starbucks                   | 1,649 s.f.   |
| 800   | Mattress Warehouse          | 4,000 s.f.   |
|       | McDonald's*                 | 1.52 ac      |
|       | Chick-fil-A*                | 1.26 ac      |
|       |                             |              |

Tenant names, building sizes and shopping center configuration are subject to change.

<sup>\*</sup>Owned by others

University Commons is a joint venture project of CASTO and Skilken

University Commons is a joint venture project of CASTO and Skilken