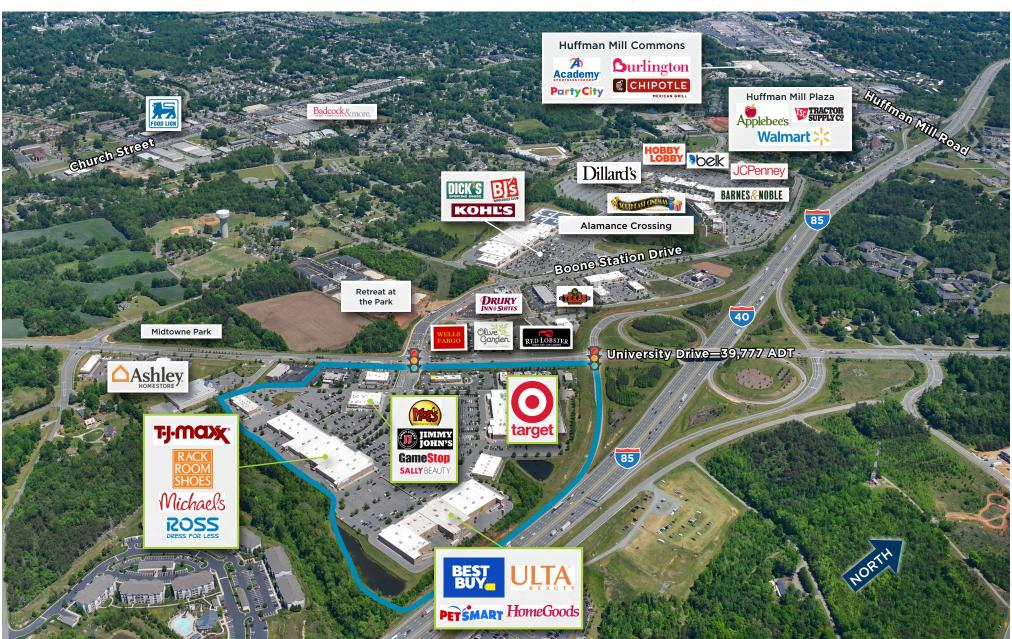

# **University Commons**

Burlington, North Carolina | 227,735 square feet

University Commons' outstanding location at Interstates 40/85 and University Drive is ideally situated in the growing Burlington, North Carolina market. The center enjoys easy access and excellent visibility and offers a mix of strong national tenants including Target, TJ Maxx, Best Buy, Ross Dress For Less and Michaels. It is situated across the street from Alamance Crossing, one of Burlington's premier open-air shopping, dining and entertainment destinations. Also nearby are Burlington Square Mall, Alamance Regional Medical Center, two international airports and many of the nation's finest colleges and universities are within a one-hour drive.

## **Key Tenants**

#### Location

Northwest quadrant of Interstate 40/85 and University Drive, Burlington, North Carolina (36.0625866, -79.5115539) Click to navigate to Google Maps

#### **Traffic Counts**

Interstate 40/85: 127,083 University Drive: 39,777