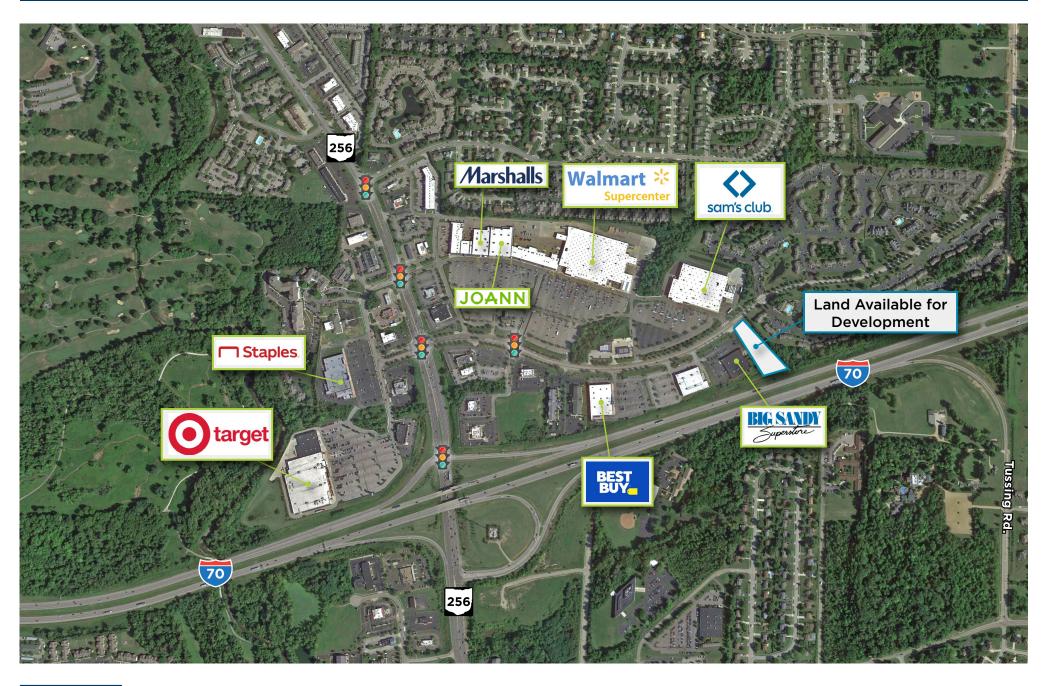

uy, Marshalls, JOANN, and Big Sandy
- · Site will accommodate retail, hotel, or office development

#### **Property Contact**

Sydney Federer <u>SFederer@castoinfo.com</u> 614.227.3477 Direct | 614.228.5331 Office

### Neighboring Retailers

Famous Footwear





**RU** 





## Location

Northeast quadrant of Interstate 70 and State Route 256, Reynoldsburg, Ohio (39.9380, -82.7870) Click to navigate to Google Maps

#### Traffic Counts

Interstate 70: 101,165 State Route 256: 47,300 Taylor Road: 18,932

## Key Demographics

#### 5-Mile Radius

| 194,873  |
|----------|
| 202,185  |
| 77,246   |
| 79,088   |
| \$79,963 |
| 35 years |
| 106,286  |
| \$2.19 B |
| \$2,366  |
|          |



# ±2.3 Acres Available for Retail, Hotel or Office Development

Taylor Square Land | Reynoldsburg, Ohio