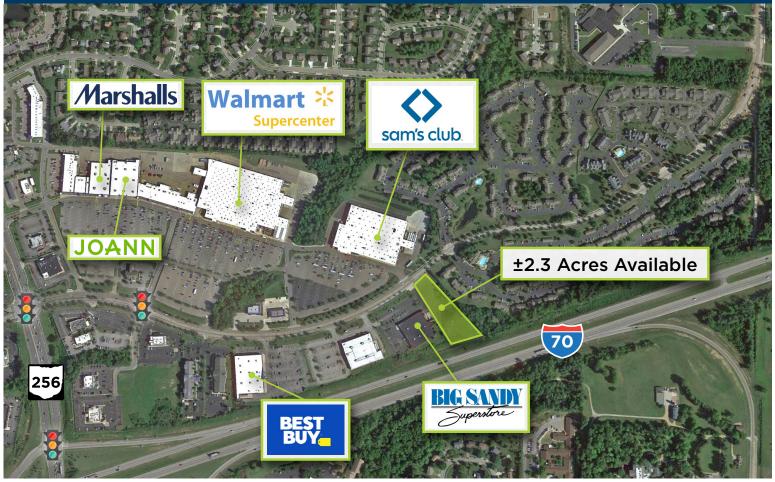

## ±2.3 Acres Available for Retail, Hotel or Office Development Taylor Square Land | Reynoldsburg, Ohio

- Located within 210-acre mixed-use development
- Excellent Interstate 70 visibility
- Situated at one of Ohio's busiest freeway interchanges
- Anchor tenants include: Walmart, Sam's Club, Best Buy, Marshalls, JOANN, and Big Sandy
- · Site will accommodate retail, hotel, or office development

# ±2.3 Acres Available for Retail, Hotel or Office Development

Taylor Square Land | Reynoldsburg, Ohio