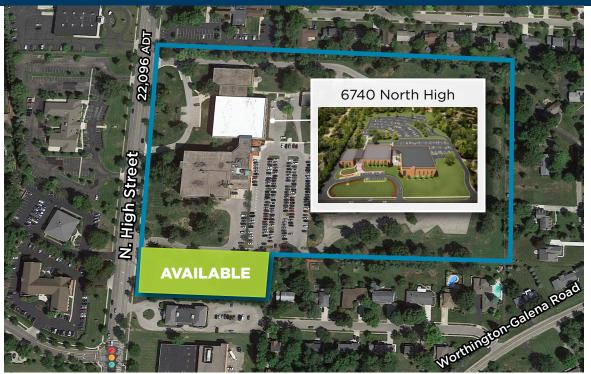

# ±1.3 - 2 Acre-Outparcel Opportunity

6740 N. High | Worthington, Ohio

- · Site to be anchored by adjacent new office tenant
- Excellent visibility on extremely desirable High Street corridor in Worthington
- Full ingress/egress accessibility to High Street
- Impressive demographics within five miles, including:
  - 236,884 daytime population
  - \$3.8 billion total retail expenditures (\$2,531 per household per month)
  - 47.4% hold a Bachelor degree or higher
  - 63.7% are employed in Management, Business, Financial or other Professional or Service occupations

#### Location

6740 N. High Street, Worthington, Ohio (40.1011, -83.016) Click to navigate to Google Maps

#### **Traffic Counts**

N. High Street: 22,096 Wilson Bridge Road: 25,000 Interstate 270: 173,160

SR-161/Dublin-Granville Road: 20,000

# ±1.3 - 2 Acre-Outparcel Opportunity

6740 N. High | Worthington, Ohio