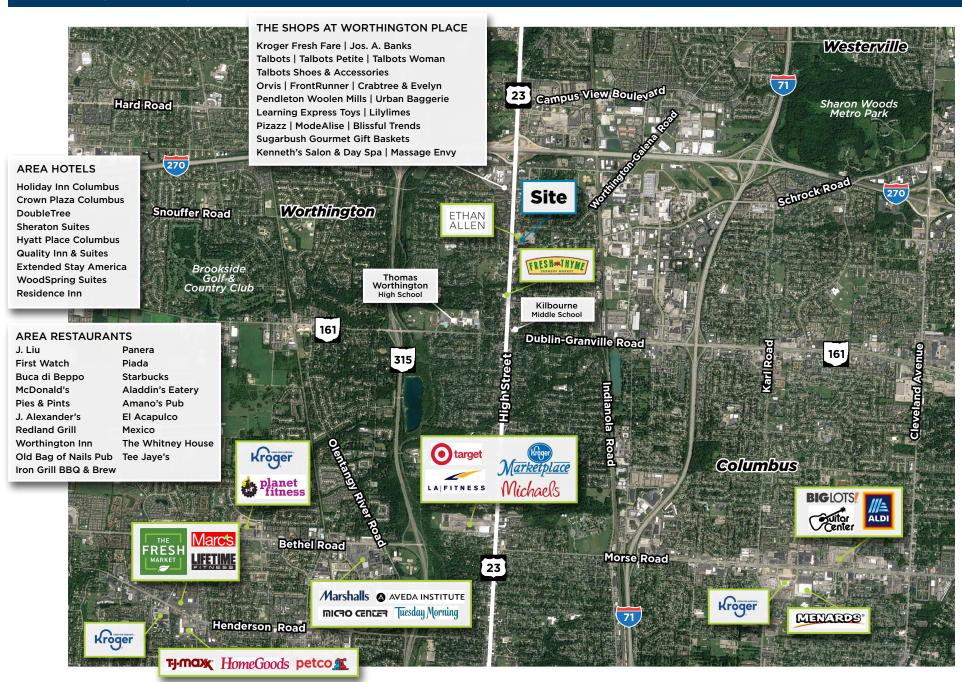

6   |
| 2010 Census Population         | 263,399       | Number of Employees       | 167,670  |
| Households                     |               | Total Daytime Population  | 236,884  |
| Current Estimated Households   | 125,108       | Consumer Expenditures     |          |
| Projected Households (5 Years) | 130,440       | Total Retail Expenditures | \$3.8 B  |
| 2010 Census Households         | 112,705       | Per Household per Month   | \$2,531  |
| Income                         |               |                           |          |
| Average Household Income       | \$89,400      |                           |          |
| Household Income \$50,000+     | 45.6%         |                           |          |

# ±1.3 - 2 Acre-Outparcel Opportunity

6740 N. High | Worthington, Ohio