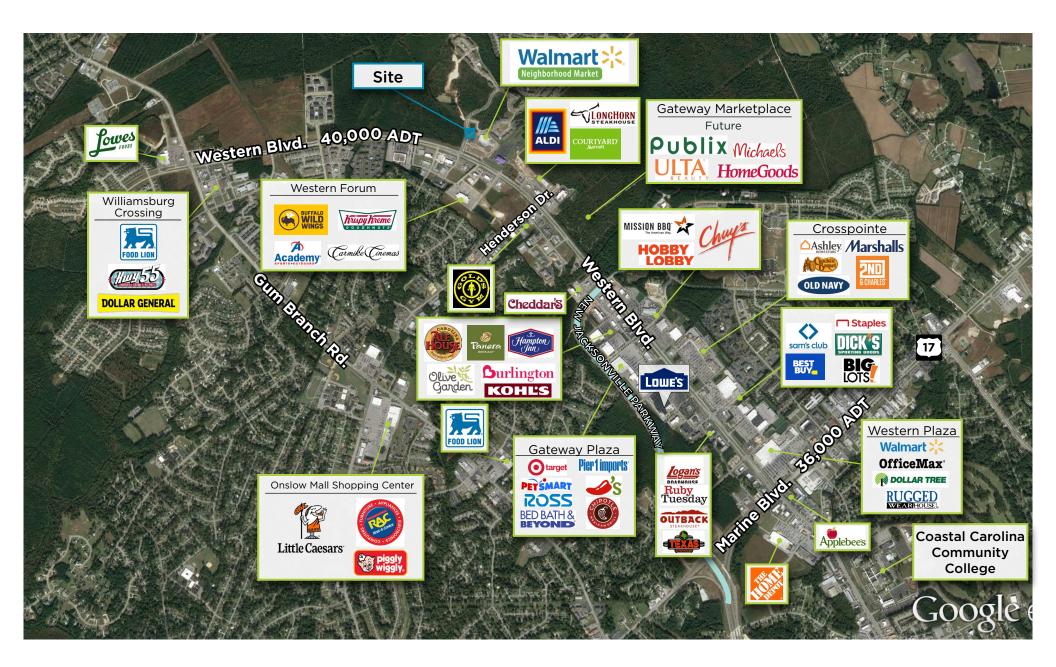

# 1.44-acre Outparcel Available for Sale Carolina Forest Boulevard and Western Boulevard | Jacksonville, North Carolina

- Outparcel available at new center anchored by Walmart Neighborhood Market located on Jacksonville's major retail corridor.
- Site offers easy access near signalized intersection and excellent visibility from the highly trafficked Western Blvd.
- Situated at Western Blvd. and Carolina Forest Blvd., just north of the new Jacksonville Parkway.
- Located seven miles from the front gate of Marine Corps Base Camp Lejeune, which is home to over 150,000 Marines, dependents and civilian workers.

### Location

Carolina Forest Boulevard and Western Boulevard (34.8006, -77.41577) Click to navigate to Google Maps

#### **Traffic Counts**

Western Boulevard: 40,000 U.S. 17: 36,000 U.S. 17 Bypass: 14,000