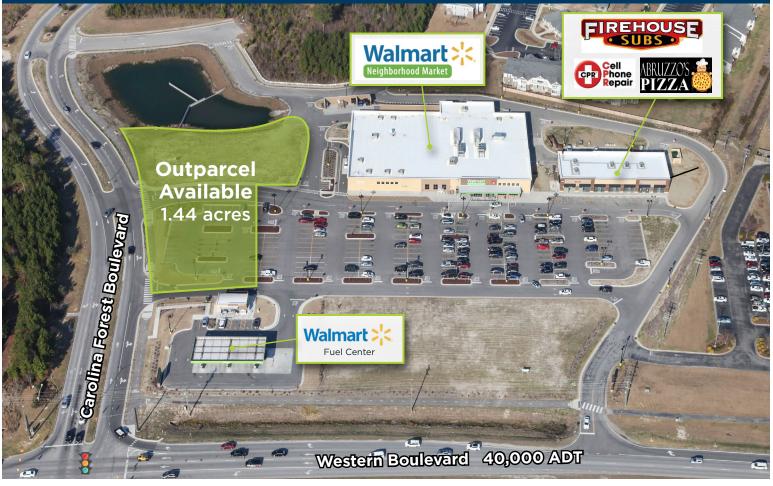

# 1.44-acre Outparcel Available for Sale Carolina Forest Boulevard and Western Boulevard | Jacksonville, North Carolina

- Outparcel available at new center anchored by Walmart Neighborhood Market located on Jacksonville's major retail corridor.
- Site offers easy access near signalized intersection and excellent visibility from the highly trafficked Western Blvd.
- Situated at Western Blvd. and Carolina Forest Blvd., just north of the new Jacksonville Parkway.
- Located seven miles from the front gate of Marine Corps Base Camp Lejeune, which is home to over 150,000 Marines, dependents and civilian workers.

### Location

Carolina Forest Boulevard and Western Boulevard (34.8006, -77.41577) Click to navigate to Google Maps

#### **Traffic Counts**

Western Boulevard: 40,000 U.S. 17: 36,000 U.S. 17 Bypass: 14,000