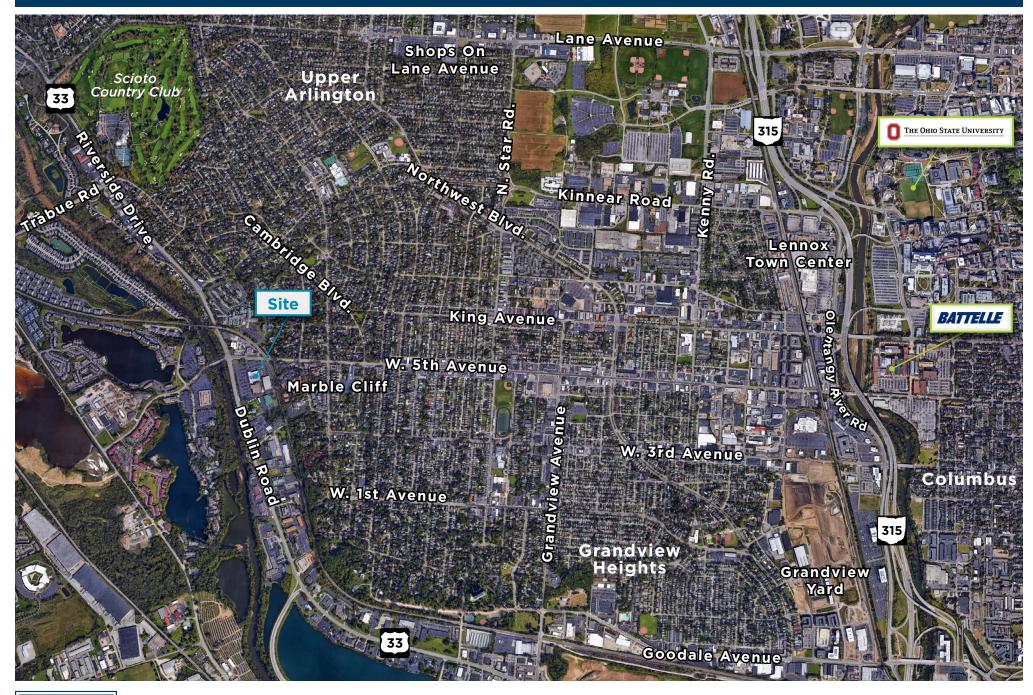

- Strategically located between Upper Arlington and Grandview Heights
- Site offers excellent visibility with frontage on both Dublin Road and Fifth Avenue
- Situated at signalized intersection
- Ideal location for retail, restaurant or service provider
- High traffic counts more than 24,700 cars pass the site daily

### Location

1600 Dublin Road, Columbus, Ohio (39.9897, -83.067) Click to navigate to Google Maps