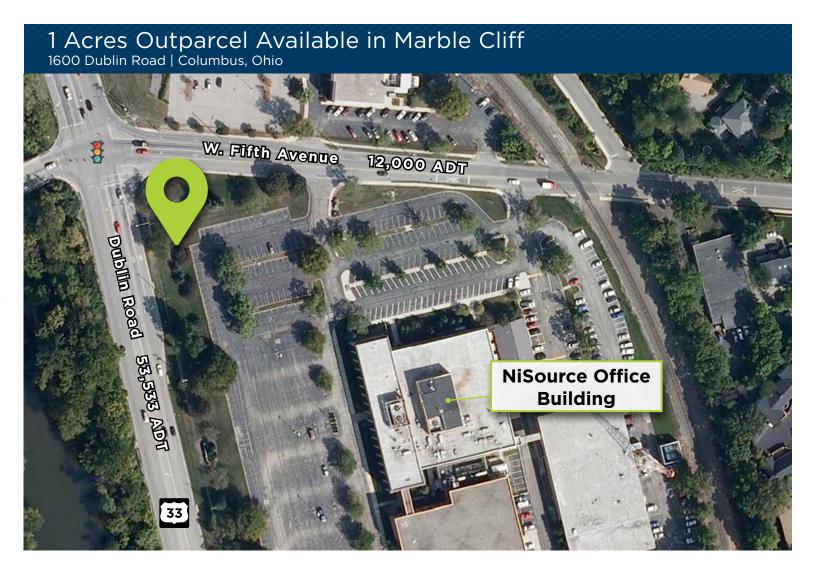

- Strategically located between Upper Arlington and Grandview Heights
- Site offers excellent visibility with frontage on both Dublin Road and Fifth Avenue
- Situated at signalized intersection
- Ideal location for retail, restaurant or service provider
- High traffic counts more than 24,700 cars pass the site daily

### Location

1600 Dublin Road, Columbus, Ohio (39.9897, -83.067) Click to navigate to Google Maps

#### **Traffic Counts**

U.S. 33/Dublin Road: 53,533 W. Fifth Avenue: 12,000

# 1 Acres Outparcel Available in Marble Cliff

1600 Dublin Road | Columbus, Ohio