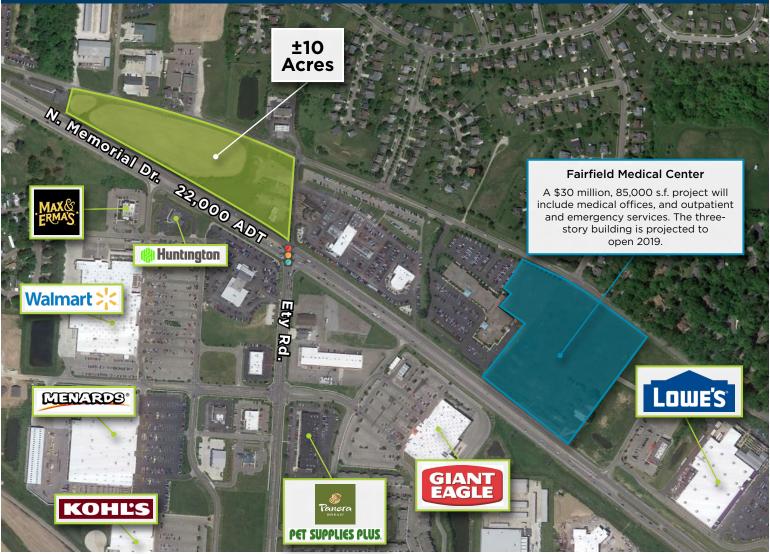

# ±10 Acres Available

Memorial Drive and Ety Road | Lancaster, Ohio

#### Location

Intersection of N. Memorial Drive and Ety Road, Lancaster, Ohio (39.7416 -82.6388) Click to navigate to Google Maps

## Traffic Counts

N. Memorial Drive: 22,000

### Neighboring Retailers