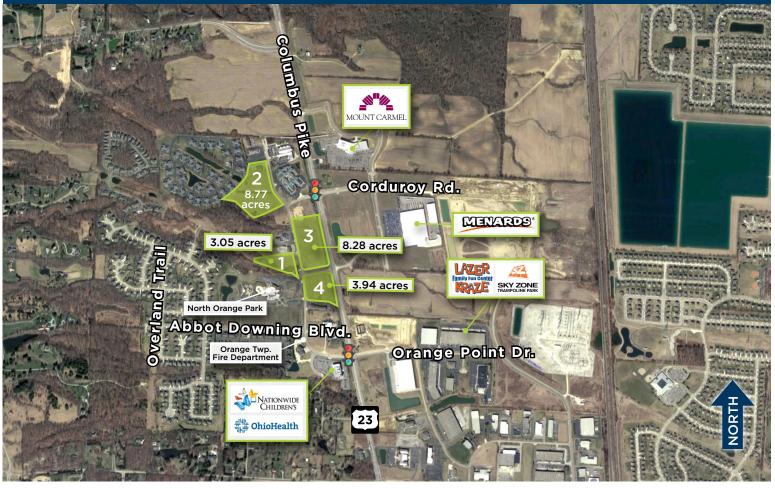

### ±23.97 Acres Available on State Route 23 Across from Menards Will Sub-Divide | North Orange Subdivision | State Route 23 at Corduroy Road | Delaware, Ohio

- Planned Commercial and Office District (PC)
- Outlots available with over 2,100 feet of State Route 23 frontage
- All utilities to site
- Situated in close proximity to Walmart, Kohl's, Meijer, Kroger Marketplace, Home Depot, Menards and the new Nationwide Children's/OhioHealth, Ohio State and Mount Carmel regional campuses
- Less than 4 miles north of Interstate 270
- Located in high income, high growth area
- Average household income within three miles is \$152,798

## ±23.97 Acres Available on State Route 23 Across from Menards Will Sub-Divide | North Orange Subdivision | State Route 23 at Corduroy Road | Delaware, Ohio

# ±23.97 Acres Available on State Route 23 Across from Menards Will Sub-Divide | North Orange Subdivision | State Route 23 at Corduroy Road | Delaware, Ohio