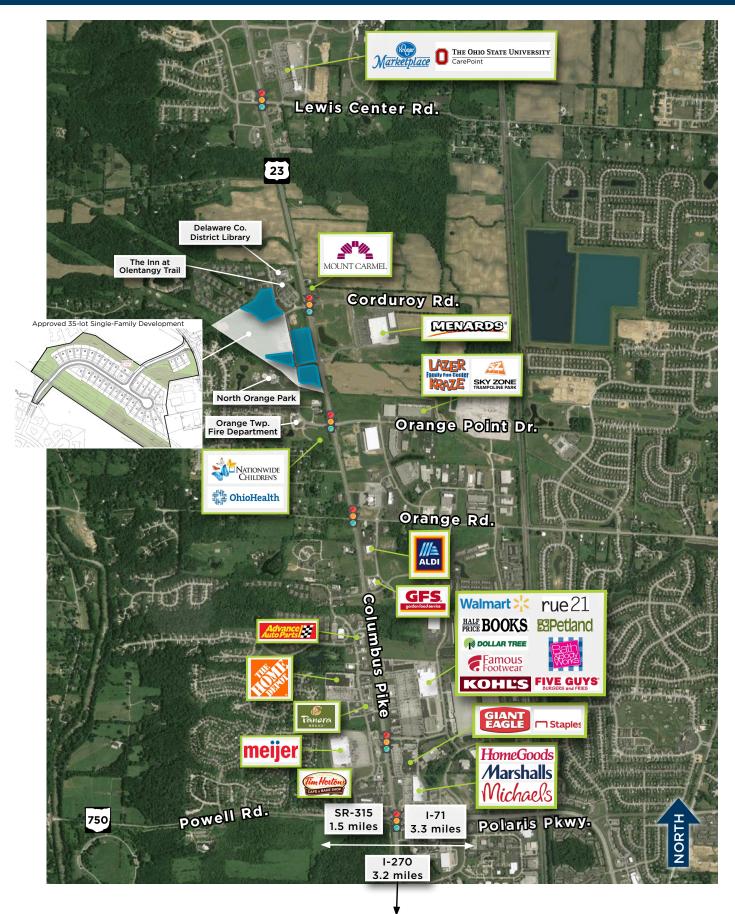

### **Neighboring Retailers**

### Location

Northeast corner of State Route 23 and Orange Road, Columbus, Ohio (40.1799389, -83.0228662) Click to navigate to Google Maps

#### Traffic Counts

U.S. 23: 40,626 Orange Road: 9,950 State Route 750/Polaris Parkway: 31,990