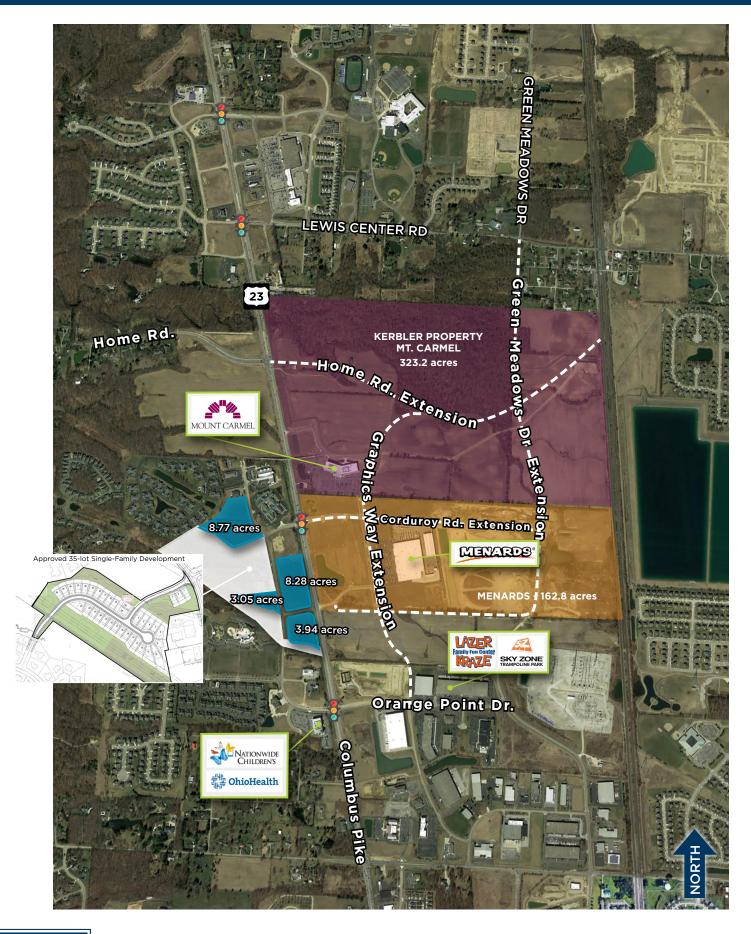

### ±23.97 Acres Available on State Route 23 Across from Menards Will Sub-Divide | North Orange Subdivision | State Route 23 at Corduroy Road | Delaware, Ohio

- Planned Commercial and Office District (PC)
- Outlots available with over 2,100 feet of State Route 23 frontage
- All utilities to site
- Situated in close proximity to Walmart, Kohl's, Meijer, Kroger Marketplace, Home Depot, Menards and the new Nationwide Children's/OhioHealth, Ohio State and Mount Carmel regional campuses
- Less than 4 miles north of Interstate 270
- Located in high income, high growth area
- Average household income within three miles is \$152,798

## ±23.97 Acres Available on State Route 23 Across from Menards Will Sub-Divide | North Orange Subdivision | State Route 23 at Corduroy Road | Delaware, Ohio

# ±23.97 Acres Available on State Route 23 Across from Menards Will Sub-Divide | North Orange Subdivision | State Route 23 at Corduroy Road | Delaware, Ohio