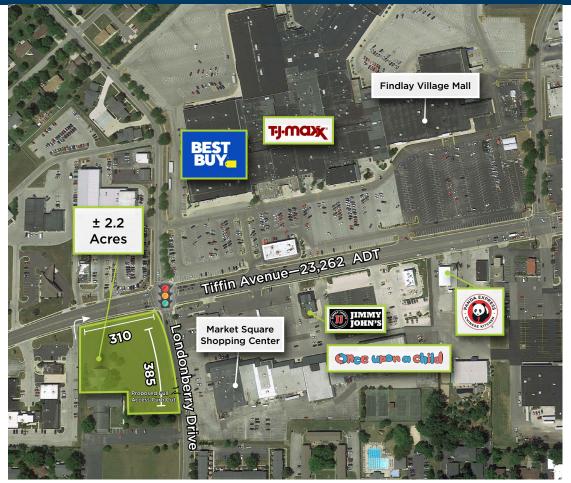

# ± 2.2 Acre Redevelopment Opportunity

Tiffin Avenue & Londonberry Drive | Findlay, Ohio

- ± 2.2 acres available for a redevelopment opportunity.
- Ideally located on US 224/Tiffin Road with access to a signalized intersection, among a strong mix of retailers.
- Limited outlot opportunities remain on Tiffin Avenue.
- Located less than 10 minutes away from the University of Findlay.

## ± 2.2 Acre Redevelopment Opportunity

## Tiffin Avenue & Londonberry Drive | Findlay, Ohio