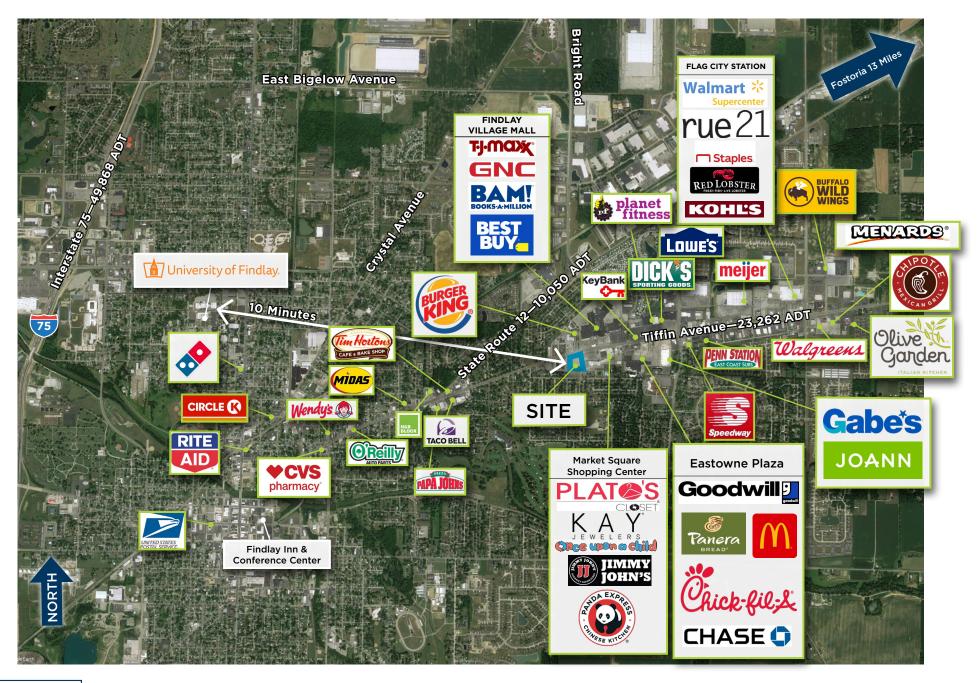

#### **Neighboring Retailers**

# ± 2.2 Acre Redevelopment Opportunity

Tiffin Avenue & Londonberry Drive | Findlay, Ohio

- ± 2.2 acres available for a redevelopment opportunity.
- Ideally located on US 224/Tiffin Road with access to a signalized intersection, among a strong mix of retailers.
- Limited outlot opportunities remain on Tiffin Avenue.
- Located less than 10 minutes away from the University of Findlay.