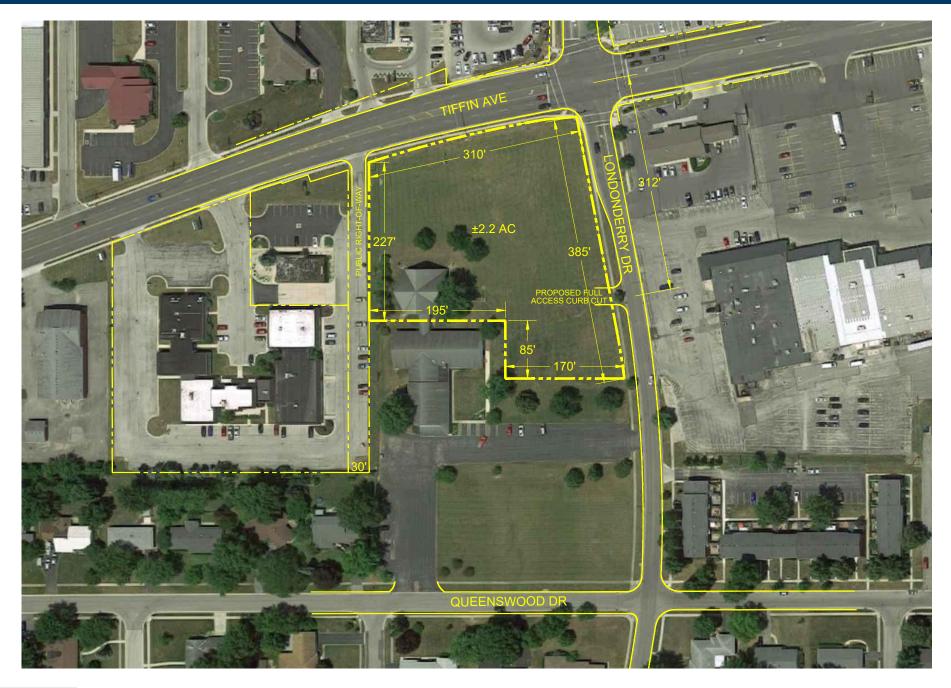

# ± 2.2 Acre Redevelopment Opportunity

Tiffin Avenue & Londonberry Drive | Findlay, Ohio

- ± 2.2 acres available for a redevelopment opportunity.
- Ideally located on US 224/Tiffin Road with access to a signalized intersection, among a strong mix of retailers.
- Limited outlot opportunities remain on Tiffin Avenue.
- Located less than 10 minutes away from the University of Findlay.

# ± 2.2 Acre Redevelopment Opportunity Tiffin Avenue & Londonberry Drive | Findlay, Ohio